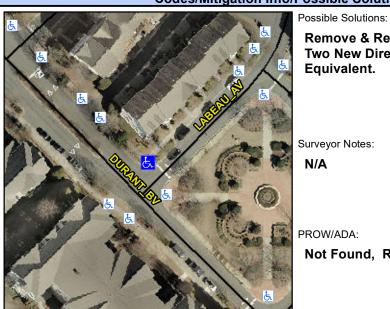

## **Access Compliance Report Public Rights-of-Way** (Curb Ramps)

Intersection ID: N/A Main Street: DURANT BV **Cross Street: LABEAU AV** Location: N **ADA ID: AD21F7796D1B** Ramp Type: PerpDiag Initial Pass/Fail: Fail **Overall Compliance: No Severity Score:** 47.5

**Codes/Mitigation Info/Possible Solution** 

Field Measurements/Component Compliance

Street 1 Name Stop Condition-Street 2 Street 2 Name Stop Condition-Street 1 Remove & Replace Curb Ramp With **Two New Directional Ramps or** Equivalent.

Surveyor Notes:

N/A

PROW/ADA:

Not Found, R304.5.1, R304.5.3

| b.        |  |  |  |  |  |  |
|-----------|--|--|--|--|--|--|
| DURANT BV |  |  |  |  |  |  |
| None      |  |  |  |  |  |  |
| LABEAU AV |  |  |  |  |  |  |
| StopSign  |  |  |  |  |  |  |
|           |  |  |  |  |  |  |
|           |  |  |  |  |  |  |