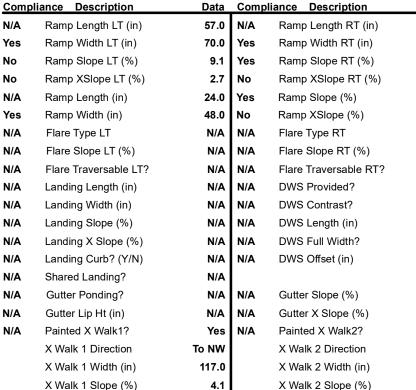

## Access Compliance Report Public Rights-of-Way (Curb Ramps)

Data

46.0

66.0

4.6

3.6

6.3

3.6

N/A

Good 7.9

Intersection ID: 50042 Main Street: METROPOLITAN\_AV Cross Street: S\_KINGS\_DR Location: S

ADA ID: AD24D721F35A Ramp Type: Combination1 Initial Pass/Fail: Fail Overall Compliance: No Severity Score: 13.75

## Field Measurements/Component Compliance

Street 1 Name
Signal
Stop Condition-Street 1
Street 2 Name
N/A
Stop Condition-Street 2
N/A

Total Cost: \$ 1800.00

1.2

Yes

N/A

N/A

N/A

N/A

N/A

N/A

Yes

X Walk 2 X Slope (%)

Ramp inside XWalk2?

Clear Space to XWalk (in)

Storm Grate/Utility Hazard?

Storm Grate/Utility Type

Surface Condition? (G/P)

Clear Space?

Any Obstruction?

**Obstruction Type** 

Curb Slope (%)

N/A

X Walk 1 X Slope (%)

Ramp inside XWalk1?

Road Slope (%)