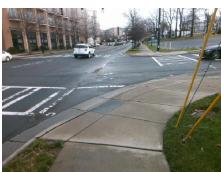

N/A

Good 7.9

Intersection ID: 50042 Main Street: METROPOLITAN\_AV Cross Street: S\_KINGS\_DR Location: S

ADA ID: AD24D721F35A Ramp Type: Combination1 Initial Pass/Fail: Fail Overall Compliance: No Severity Score: 13.75