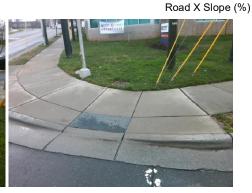

N/A

Good 7.9

Intersection ID: 50042 Main Street: METROPOLITAN\_AV Cross Street: S\_KINGS\_DR Location: S

ADA ID: AD24D721F35A Ramp Type: Combination1 Initial Pass/Fail: Fail Overall Compliance: No Severity Score: 13.75

## Field Measurements/Component Compliance

Street 1 Name
Signal
Stop Condition-Street 1
Street 2 Name
N/A
Stop Condition-Street 2
N/A

Total Cost: \$ 1800.00

1.2

Yes

N/A

N/A

N/A

N/A

N/A

N/A

Yes

X Walk 2 X Slope (%)

Ramp inside XWalk2?

Clear Space to XWalk (in)

Storm Grate/Utility Hazard?

Storm Grate/Utility Type

Surface Condition? (G/P)

Clear Space?

Any Obstruction?

**Obstruction Type** 

Curb Slope (%)

N/A

X Walk 1 X Slope (%)

Ramp inside XWalk1?

Road Slope (%)