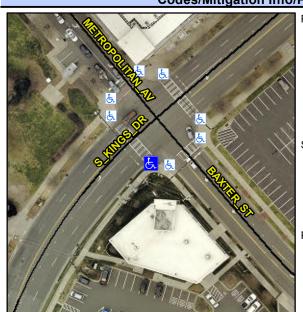

N/A

Good 7.9

Intersection ID: 50042 Main Street: METROPOLITAN\_AV Cross Street: S\_KINGS\_DR Location: S

ADA ID: AD24D721F35A Ramp Type: Combination1 Initial Pass/Fail: Fail Overall Compliance: No Severity Score: 13.75