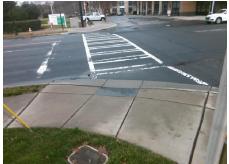

N/A

Good 7.9

Intersection ID: 50042 Main Street: METROPOLITAN\_AV Cross Street: S\_KINGS\_DR Location: S

ADA ID: AD24D721F35A Ramp Type: Combination1 Initial Pass/Fail: Fail Overall Compliance: No Severity Score: 13.75