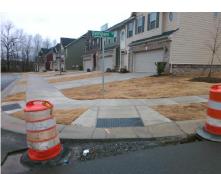

| ossible Solution              |      | Field Me             |
|-------------------------------|------|----------------------|
| Possible Solutions:           | Comp | liance Description   |
| Remove & Replace Entire Ramp. | N/A  | Ramp Length (in)     |
|                               | No   | Ramp Width (in)      |
|                               | N/A  | Flare Type LT        |
|                               | N/A  | Flare Slope LT (%)   |
|                               | N/A  | Flare Traversable LT |
|                               | N/A  | Landing Length (in)  |
| Surveyor Notes:               | N/A  | Landing Width (in)   |
| N/A                           | N/A  | Landing Slope (%)    |
|                               | N/A  | Landing X Slope (%   |
|                               | N/A  | Landing Curb? (Y/N   |
|                               | N/A  | Shared Landing?      |
| PROW/ADA:                     | N/A  | Gutter Ponding?      |
| R304.5.1, R304.2.2            | N/A  | Gutter Lip Ht (in)   |
|                               | N/A  | Painted X Walk1?     |
|                               |      | X Walk 1 Direction   |
|                               | N/A  | X Walk 1 Width (in)  |
|                               |      | X Walk 1 Slope (%)   |
|                               |      | X Walk 1 X Slope (%  |
|                               | N/A  | Ramp inside XWalk    |
|                               |      | Road Slope (%)       |