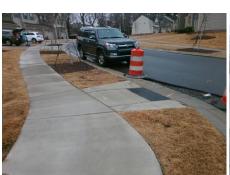

| ossible Solution              |      | Field Me             |
|-------------------------------|------|----------------------|
| Possible Solutions:           | Comp | liance Description   |
| Remove & Replace Entire Ramp. | N/A  | Ramp Length (in)     |
|                               | No   | Ramp Width (in)      |
|                               | N/A  | Flare Type LT        |
|                               | N/A  | Flare Slope LT (%)   |
|                               | N/A  | Flare Traversable LT |
|                               | N/A  | Landing Length (in)  |
| Surveyor Notes:               | N/A  | Landing Width (in)   |
| N/A                           | N/A  | Landing Slope (%)    |
|                               | N/A  | Landing X Slope (%   |
|                               | N/A  | Landing Curb? (Y/N   |
|                               | N/A  | Shared Landing?      |
| PROW/ADA:                     | N/A  | Gutter Ponding?      |
| R304.5.1, R304.2.2            | N/A  | Gutter Lip Ht (in)   |
|                               | N/A  | Painted X Walk1?     |
|                               |      | X Walk 1 Direction   |
|                               | N/A  | X Walk 1 Width (in)  |
|                               |      | X Walk 1 Slope (%)   |
|                               |      | X Walk 1 X Slope (%  |
|                               | N/A  | Ramp inside XWalk    |
|                               |      | Road Slope (%)       |