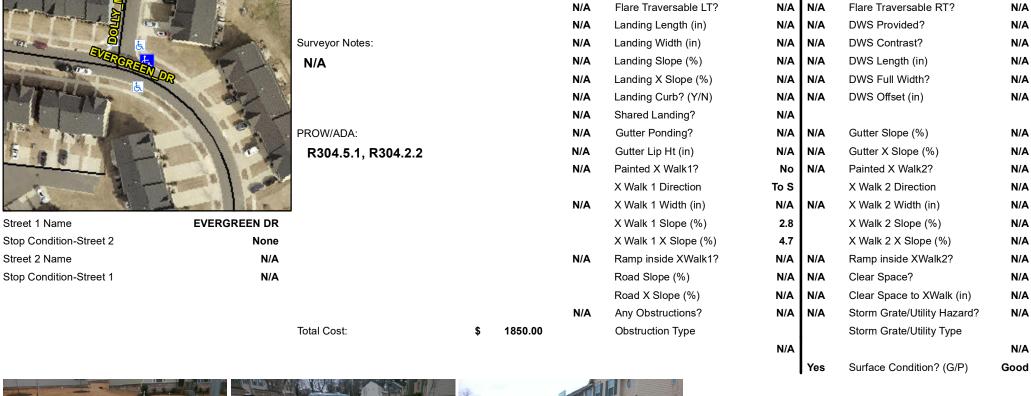

| ossible Solution              |      | Field Me             |
|-------------------------------|------|----------------------|
| Possible Solutions:           | Comp | liance Description   |
| Remove & Replace Entire Ramp. | N/A  | Ramp Length (in)     |
|                               | No   | Ramp Width (in)      |
|                               | N/A  | Flare Type LT        |
|                               | N/A  | Flare Slope LT (%)   |
|                               | N/A  | Flare Traversable LT |
|                               | N/A  | Landing Length (in)  |
| Surveyor Notes:               | N/A  | Landing Width (in)   |
| N/A                           | N/A  | Landing Slope (%)    |
|                               | N/A  | Landing X Slope (%   |
|                               | N/A  | Landing Curb? (Y/N   |
|                               | N/A  | Shared Landing?      |
| PROW/ADA:                     | N/A  | Gutter Ponding?      |
| R304.5.1, R304.2.2            | N/A  | Gutter Lip Ht (in)   |
|                               | N/A  | Painted X Walk1?     |
|                               |      | X Walk 1 Direction   |
|                               | N/A  | X Walk 1 Width (in)  |
|                               |      | X Walk 1 Slope (%)   |
|                               |      | X Walk 1 X Slope (%  |
|                               | N/A  | Ramp inside XWalk    |
|                               |      | Road Slope (%)       |