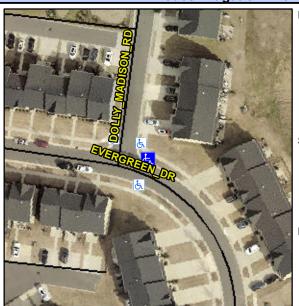

## **Access Compliance Report Public Rights-of-Way** (Curb Ramps)

Data

8.5

2.2

N/A

N/A

Intersection ID: 53235 Main Street: EVERGREEN DR Cross Street: DOLLY MADISON RD Location: NE **Overall Compliance: No** 22.5 **ADA ID: AD29C89B376B** Ramp Type: Perp Initial Pass/Fail: Fail **Severity Score:** 