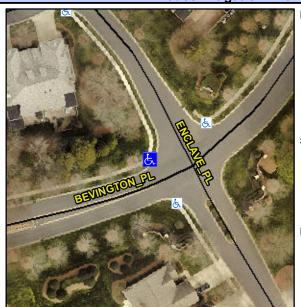

## Access Compliance Report Public Rights-of-Way (Curb Ramps)

N/A

Good

Surface Condition? (G/P)

Intersection ID: 26464 Main Street: BEVINGTON\_PL Cross Street: ENCLAVE\_PL Location: NW

ADA ID: AD3123631F54 Ramp Type: PerpDiag Initial Pass/Fail: Fail Overall Compliance: No Severity Score: 25

## Field Measurements/Component Compliance

Street 1 Name
Stop Condition-Street 2
Street 2 Name
Stop Condition-Street 1

BEVINGTON PL None ENCLAVE PL StopSign Possible Solutions:

Remove & Replace Curb Ramp With
Two New Directional Ramps or
Equivalent.