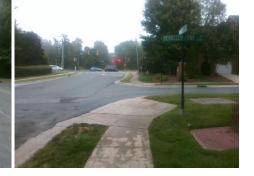

## Access Compliance Report Public Rights-of-Way (Curb Ramps)

| Intersection ID: 43289 Main St          | Main Street: ALEXA_RD                                                        |        | treet:                                         | BERKELEY_POND_DF      | Location: | SW                              |                             |       |  |
|-----------------------------------------|------------------------------------------------------------------------------|--------|------------------------------------------------|-----------------------|-----------|---------------------------------|-----------------------------|-------|--|
| ADA ID: AD36E39DA91B Ramp T             | Ramp Type: PerpDiag                                                          |        | Initial Pass/Fail: Fail Overall Compliance: No |                       |           |                                 | o Severity Score:           | 33.75 |  |
| Codes/Mitigation Info/Possible Solution |                                                                              |        | Field Measurements/Component Compliance        |                       |           |                                 |                             |       |  |
|                                         | Possible Solutions:                                                          |        | Compliance Description                         |                       |           | ata Compliance Description Data |                             |       |  |
|                                         | Remove & Replace Curb Ramp Wi<br>Two New Directional Ramps or<br>Equivalent. | Vith   | N/A                                            | Ramp Length (in)      | 52.0      | Yes                             | Ramp Slope (%)              | 5.6   |  |
|                                         |                                                                              |        | No                                             | Ramp Width (in)       | 45.0      | No                              | Ramp XSlope (%)             | 10.6  |  |
|                                         |                                                                              |        | N/A                                            | Flare Type LT         | N/A       | N/A                             | Flare Type RT               | N/A   |  |
|                                         |                                                                              |        | N/A                                            | Flare Slope LT (%)    | N/A       | N/A                             | Flare Slope RT (%)          | N/A   |  |
|                                         |                                                                              |        | N/A                                            | Flare Traversable LT? | N/A       | N/A                             | Flare Traversable RT?       | N/A   |  |
|                                         |                                                                              |        | N/A                                            | Landing Length (in)   | N/A       | N/A                             | DWS Provided?               | N/A   |  |
|                                         | Surveyor Notes:                                                              |        | N/A                                            | Landing Width (in)    | N/A       | N/A                             | DWS Contrast?               | N/A   |  |
|                                         | N/A                                                                          |        | N/A                                            | Landing Slope (%)     | N/A       | N/A                             | DWS Length (in)             | N/A   |  |
|                                         |                                                                              |        | N/A                                            | Landing X Slope (%)   | N/A       | N/A                             | DWS Full Width?             | N/A   |  |
|                                         |                                                                              |        | N/A                                            | Landing Curb? (Y/N)   | N/A       | N/A                             | DWS Offset (in)             | N/A   |  |
|                                         |                                                                              |        | N/A                                            | Shared Landing?       | N/A       |                                 |                             |       |  |
|                                         | PROW/ADA:                                                                    |        | N/A                                            | Gutter Ponding?       | N/A       | N/A                             | Gutter Slope (%)            | N/A   |  |
|                                         | Not Found, R304.5.1, R304.5.3                                                |        | N/A                                            | Gutter Lip Ht (in)    | N/A       | N/A                             | Gutter X Slope (%)          | N/A   |  |
|                                         |                                                                              |        | N/A                                            | Painted X Walk1?      | No        | N/A                             | Painted X Walk2?            | No    |  |
|                                         |                                                                              |        |                                                | X Walk 1 Direction    | To E      |                                 | X Walk 2 Direction          | To N  |  |
| A B BANKY                               |                                                                              |        | N/A                                            | X Walk 1 Width (in)   | N/A       | N/A                             | X Walk 2 Width (in)         | N/A   |  |
| Street 1 Name BERKELEY POND DR          | -                                                                            |        |                                                | X Walk 1 Slope (%)    | 1.1       |                                 | X Walk 2 Slope (%)          | 0.6   |  |
| Stop Condition-Street 2 StopSign        |                                                                              |        |                                                | X Walk 1 X Slope (%)  | 13.1      |                                 | X Walk 2 X Slope (%)        | 6.1   |  |
| Street 2 Name ALEXA RD                  |                                                                              |        | N/A                                            | Ramp inside XWalk1?   | N/A       | N/A                             | Ramp inside XWalk2?         | N/A   |  |
| Stop Condition-Street 1 None            |                                                                              |        |                                                | Road Slope (%)        | 9.2       | N/A                             | Clear Space?                | N/A   |  |
|                                         |                                                                              |        |                                                | Road X Slope (%)      | 8.6       | N/A                             | Clear Space to XWalk (in)   | N/A   |  |
|                                         |                                                                              |        | N/A                                            | Any Obstructions?     | N/A       | N/A                             | Storm Grate/Utility Hazard? | N/A   |  |
|                                         | Total Cost: \$ 32                                                            | 200.00 |                                                | Obstruction Type      |           |                                 | Storm Grate/Utility Type    |       |  |
|                                         |                                                                              |        |                                                |                       | N/A       |                                 |                             | N/A   |  |