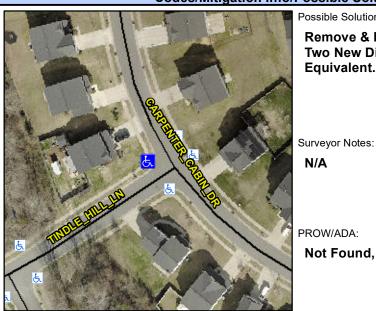

## **Access Compliance Report Public Rights-of-Way** (Curb Ramps)

Intersection ID: 47115 Main Street: CARPENTER CABIN DR **Cross Street: TINDLE HILL LN** Location: NW **Overall Compliance: No** ADA ID: AD42E5776520 Ramp Type: PerpDiag Initial Pass/Fail: Fail **Severity Score:** 12.5

**Codes/Mitigation Info/Possible Solution** 

Street 1 Name Stop Condition-Street 2 Street 2 Name Stop Condition-Street 1

**TINDLE HILL LN** StopSign **CARPENTER CABIN DR** None

Possible Solutions: Remove & Replace Curb Ramp With **Two New Directional Ramps or** Equivalent.