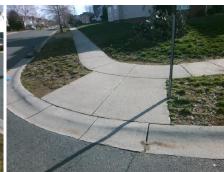

## **Access Compliance Report Public Rights-of-Way** (Curb Ramps)

Intersection ID: 30475 Main Street: PLANTERS ROW DR Cross Street: WALKING\_STICK\_DR Location: SE ADA ID: AD46F82E4CD2 Ramp Type: PerpDiag Initial Pass/Fail: Fail **Overall Compliance: No Severity Score:** 10

Total Cost: 3200.00

| Field Measurements/Component Compliance |                       |       |      |                             |       |
|-----------------------------------------|-----------------------|-------|------|-----------------------------|-------|
| Compliance Description                  |                       | Data  | Comp | liance Description          | Data  |
| N/A                                     | Ramp Length (in)      | 83.0  | Yes  | Ramp Slope (%)              | 6.4   |
| No                                      | Ramp Width (in)       | 47.0  | No   | Ramp XSlope (%)             | 3.3   |
| N/A                                     | Flare Type LT         | N/A   | N/A  | Flare Type RT               | N/A   |
| N/A                                     | Flare Slope LT (%)    | N/A   | N/A  | Flare Slope RT (%)          | N/A   |
| N/A                                     | Flare Traversable LT? | N/A   | N/A  | Flare Traversable RT?       | N/A   |
| N/A                                     | Landing Length (in)   | N/A   | N/A  | DWS Provided?               | N/A   |
| N/A                                     | Landing Width (in)    | N/A   | N/A  | DWS Contrast?               | N/A   |
| N/A                                     | Landing Slope (%)     | N/A   | N/A  | DWS Length (in)             | N/A   |
| N/A                                     | Landing X Slope (%)   | N/A   | N/A  | DWS Full Width?             | N/A   |
| N/A                                     | Landing Curb? (Y/N)   | N/A   | N/A  | DWS Offset (in)             | N/A   |
| N/A                                     | Shared Landing?       | N/A   |      |                             |       |
| N/A                                     | Gutter Ponding?       | N/A   | N/A  | Gutter Slope (%)            | N/A   |
| N/A                                     | Gutter Lip Ht (in)    | N/A   | N/A  | Gutter X Slope (%)          | N/A   |
| N/A                                     | Painted X Walk1?      | No    | N/A  | Painted X Walk2?            | No    |
|                                         | X Walk 1 Direction    | To NW |      | X Walk 2 Direction          | To SW |
| N/A                                     | X Walk 1 Width (in)   | N/A   | N/A  | X Walk 2 Width (in)         | N/A   |
|                                         | X Walk 1 Slope (%)    | 0.2   |      | X Walk 2 Slope (%)          | 3.3   |
|                                         | X Walk 1 X Slope (%)  | 3.7   |      | X Walk 2 X Slope (%)        | 0.7   |
| N/A                                     | Ramp inside XWalk1?   | N/A   | N/A  | Ramp inside XWalk2?         | N/A   |
|                                         | Road Slope (%)        | 2.4   | N/A  | Clear Space?                | N/A   |
|                                         | Road X Slope (%)      | 5.0   | N/A  | Clear Space to XWalk (in)   | N/A   |
| N/A                                     | Any Obstructions?     | N/A   | N/A  | Storm Grate/Utility Hazard? | N/A   |
|                                         | Obstruction Type      |       |      | Storm Grate/Utility Type    |       |
|                                         |                       | N/A   |      |                             | N/A   |
|                                         |                       |       | Yes  | Surface Condition? (G/P)    | Good  |
|                                         |                       |       |      |                             |       |