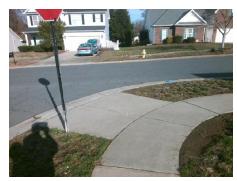

## **Access Compliance Report Public Rights-of-Way** (Curb Ramps)

Intersection ID: 30475 Main Street: PLANTERS ROW DR Cross Street: WALKING\_STICK\_DR Location: SE ADA ID: AD46F82E4CD2 Ramp Type: PerpDiag Initial Pass/Fail: Fail **Overall Compliance: No Severity Score:** 10

Total Cost: 3200.00

| Field Measurements/Component Compliance |                       |       |      |                             |       |
|-----------------------------------------|-----------------------|-------|------|-----------------------------|-------|
| Compliance Description                  |                       | Data  | Comp | liance Description          | Data  |
| N/A                                     | Ramp Length (in)      | 83.0  | Yes  | Ramp Slope (%)              | 6.4   |
| No                                      | Ramp Width (in)       | 47.0  | No   | Ramp XSlope (%)             | 3.3   |
| N/A                                     | Flare Type LT         | N/A   | N/A  | Flare Type RT               | N/A   |
| N/A                                     | Flare Slope LT (%)    | N/A   | N/A  | Flare Slope RT (%)          | N/A   |
| N/A                                     | Flare Traversable LT? | N/A   | N/A  | Flare Traversable RT?       | N/A   |
| N/A                                     | Landing Length (in)   | N/A   | N/A  | DWS Provided?               | N/A   |
| N/A                                     | Landing Width (in)    | N/A   | N/A  | DWS Contrast?               | N/A   |
| N/A                                     | Landing Slope (%)     | N/A   | N/A  | DWS Length (in)             | N/A   |
| N/A                                     | Landing X Slope (%)   | N/A   | N/A  | DWS Full Width?             | N/A   |
| N/A                                     | Landing Curb? (Y/N)   | N/A   | N/A  | DWS Offset (in)             | N/A   |
| N/A                                     | Shared Landing?       | N/A   |      |                             |       |
| N/A                                     | Gutter Ponding?       | N/A   | N/A  | Gutter Slope (%)            | N/A   |
| N/A                                     | Gutter Lip Ht (in)    | N/A   | N/A  | Gutter X Slope (%)          | N/A   |
| N/A                                     | Painted X Walk1?      | No    | N/A  | Painted X Walk2?            | No    |
|                                         | X Walk 1 Direction    | To NW |      | X Walk 2 Direction          | To SW |
| N/A                                     | X Walk 1 Width (in)   | N/A   | N/A  | X Walk 2 Width (in)         | N/A   |
|                                         | X Walk 1 Slope (%)    | 0.2   |      | X Walk 2 Slope (%)          | 3.3   |
|                                         | X Walk 1 X Slope (%)  | 3.7   |      | X Walk 2 X Slope (%)        | 0.7   |
| N/A                                     | Ramp inside XWalk1?   | N/A   | N/A  | Ramp inside XWalk2?         | N/A   |
|                                         | Road Slope (%)        | 2.4   | N/A  | Clear Space?                | N/A   |
|                                         | Road X Slope (%)      | 5.0   | N/A  | Clear Space to XWalk (in)   | N/A   |
| N/A                                     | Any Obstructions?     | N/A   | N/A  | Storm Grate/Utility Hazard? | N/A   |
|                                         | Obstruction Type      |       |      | Storm Grate/Utility Type    |       |
|                                         |                       | N/A   |      |                             | N/A   |
|                                         |                       |       | Yes  | Surface Condition? (G/P)    | Good  |
|                                         |                       |       |      |                             |       |