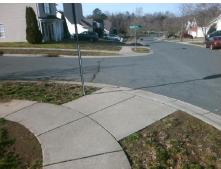

## **Access Compliance Report Public Rights-of-Way** (Curb Ramps)

Intersection ID: 30475 Main Street: PLANTERS ROW DR Cross Street: WALKING\_STICK\_DR Location: SE ADA ID: AD46F82E4CD2 Ramp Type: PerpDiag Initial Pass/Fail: Fail **Overall Compliance: No Severity Score:** 10

Total Cost: 3200.00

| Field Measurements/Component Compliance |                       |       |      |                             |       |
|-----------------------------------------|-----------------------|-------|------|-----------------------------|-------|
| Compliance Description                  |                       | Data  | Comp | liance Description          | Data  |
| N/A                                     | Ramp Length (in)      | 83.0  | Yes  | Ramp Slope (%)              | 6.4   |
| No                                      | Ramp Width (in)       | 47.0  | No   | Ramp XSlope (%)             | 3.3   |
| N/A                                     | Flare Type LT         | N/A   | N/A  | Flare Type RT               | N/A   |
| N/A                                     | Flare Slope LT (%)    | N/A   | N/A  | Flare Slope RT (%)          | N/A   |
| N/A                                     | Flare Traversable LT? | N/A   | N/A  | Flare Traversable RT?       | N/A   |
| N/A                                     | Landing Length (in)   | N/A   | N/A  | DWS Provided?               | N/A   |
| N/A                                     | Landing Width (in)    | N/A   | N/A  | DWS Contrast?               | N/A   |
| N/A                                     | Landing Slope (%)     | N/A   | N/A  | DWS Length (in)             | N/A   |
| N/A                                     | Landing X Slope (%)   | N/A   | N/A  | DWS Full Width?             | N/A   |
| N/A                                     | Landing Curb? (Y/N)   | N/A   | N/A  | DWS Offset (in)             | N/A   |
| N/A                                     | Shared Landing?       | N/A   |      |                             |       |
| N/A                                     | Gutter Ponding?       | N/A   | N/A  | Gutter Slope (%)            | N/A   |
| N/A                                     | Gutter Lip Ht (in)    | N/A   | N/A  | Gutter X Slope (%)          | N/A   |
| N/A                                     | Painted X Walk1?      | No    | N/A  | Painted X Walk2?            | No    |
|                                         | X Walk 1 Direction    | To NW |      | X Walk 2 Direction          | To SW |
| N/A                                     | X Walk 1 Width (in)   | N/A   | N/A  | X Walk 2 Width (in)         | N/A   |
|                                         | X Walk 1 Slope (%)    | 0.2   |      | X Walk 2 Slope (%)          | 3.3   |
|                                         | X Walk 1 X Slope (%)  | 3.7   |      | X Walk 2 X Slope (%)        | 0.7   |
| N/A                                     | Ramp inside XWalk1?   | N/A   | N/A  | Ramp inside XWalk2?         | N/A   |
|                                         | Road Slope (%)        | 2.4   | N/A  | Clear Space?                | N/A   |
|                                         | Road X Slope (%)      | 5.0   | N/A  | Clear Space to XWalk (in)   | N/A   |
| N/A                                     | Any Obstructions?     | N/A   | N/A  | Storm Grate/Utility Hazard? | N/A   |
|                                         | Obstruction Type      |       |      | Storm Grate/Utility Type    |       |
|                                         |                       | N/A   |      |                             | N/A   |
|                                         |                       |       | Yes  | Surface Condition? (G/P)    | Good  |
|                                         |                       |       |      |                             |       |