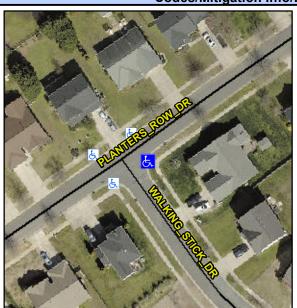

## **Access Compliance Report Public Rights-of-Way** (Curb Ramps)

Intersection ID: 30475 Main Street: PLANTERS ROW DR Cross Street: WALKING\_STICK\_DR Location: SE ADA ID: AD46F82E4CD2 Ramp Type: PerpDiag Initial Pass/Fail: Fail **Overall Compliance: No Severity Score:** 10

**Codes/Mitigation Info/Possible Solution** 

Street 1 Name Stop Condition-Street 2 Street 2 Name Stop Condition-Street 1 **PLANTERS ROW DR** None **WALKING STICK DR** StopSign

Possible Solutions: Remove & Replace Curb Ramp With **Two New Directional Ramps or** Equivalent. Surveyor Notes: N/A PROW/ADA: Not Found, R304.5.1, R304.5.3