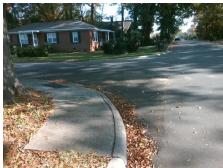

## Access Compliance Report Public Rights-of-Way (Curb Ramps)

N/A

Good

Surface Condition? (G/P)

Intersection ID: 10829 Main Street: E\_34TH\_ST Cross Street: HOLT\_ST Location: N

ADA ID: AD50AAC39758 Ramp Type: Perp Initial Pass/Fail: Fail Overall Compliance: No Severity Score: 21.25

## Field Measurements/Component Compliance

Street 1 Name E 34TH ST
Stop Condition-Street 2 None
Street 2 Name N/A
Stop Condition-Street 1 N/A

| Possible Solutions:           |   |  |  |  |  |  |
|-------------------------------|---|--|--|--|--|--|
| Remove & Replace Entire Ramp. |   |  |  |  |  |  |
|                               |   |  |  |  |  |  |
|                               | ١ |  |  |  |  |  |
|                               |   |  |  |  |  |  |
|                               |   |  |  |  |  |  |
| Surveyor Notes:               |   |  |  |  |  |  |
| N/A                           |   |  |  |  |  |  |
|                               |   |  |  |  |  |  |
|                               |   |  |  |  |  |  |
|                               |   |  |  |  |  |  |
| PROW/ADA:                     |   |  |  |  |  |  |
| Not Found, R304.5.1, R304.2.2 |   |  |  |  |  |  |
|                               |   |  |  |  |  |  |
|                               |   |  |  |  |  |  |
|                               |   |  |  |  |  |  |