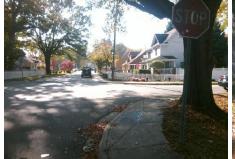

## Access Compliance Report Public Rights-of-Way (Curb Ramps)

N/A

Good

Surface Condition? (G/P)

Intersection ID: 10829 Main Street: E\_34TH\_ST Cross Street: HOLT\_ST Location: N

ADA ID: AD50AAC39758 Ramp Type: Perp Initial Pass/Fail: Fail Overall Compliance: No Severity Score: 21.25

## Field Measurements/Component Compliance

Street 1 Name E 34TH ST
Stop Condition-Street 2 None
Street 2 Name N/A
Stop Condition-Street 1 N/A

| Possible Solutions:           |   |  |  |  |  |  |
|-------------------------------|---|--|--|--|--|--|
| Remove & Replace Entire Ramp. |   |  |  |  |  |  |
|                               |   |  |  |  |  |  |
|                               | ١ |  |  |  |  |  |
|                               |   |  |  |  |  |  |
|                               |   |  |  |  |  |  |
| Surveyor Notes:               |   |  |  |  |  |  |
| N/A                           |   |  |  |  |  |  |
|                               |   |  |  |  |  |  |
|                               |   |  |  |  |  |  |
|                               |   |  |  |  |  |  |
| PROW/ADA:                     |   |  |  |  |  |  |
| Not Found, R304.5.1, R304.2.2 |   |  |  |  |  |  |
|                               |   |  |  |  |  |  |
|                               |   |  |  |  |  |  |
|                               |   |  |  |  |  |  |