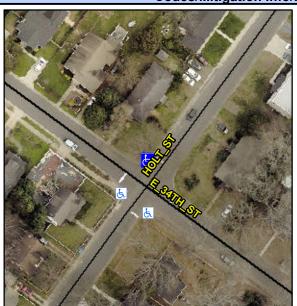

## Access Compliance Report Public Rights-of-Way (Curb Ramps)

N/A

Good

Surface Condition? (G/P)

Intersection ID: 10829 Main Street: E\_34TH\_ST Cross Street: HOLT\_ST Location: N

ADA ID: AD50AAC39758 Ramp Type: Perp Initial Pass/Fail: Fail Overall Compliance: No Severity Score: 21.25