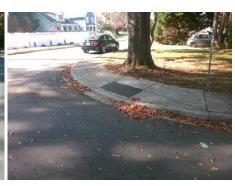

## Access Compliance Report Public Rights-of-Way (Curb Ramps)

N/A

Good

Surface Condition? (G/P)

Intersection ID: 10829 Main Street: E\_34TH\_ST Cross Street: HOLT\_ST Location: N

ADA ID: AD50AAC39758 Ramp Type: Perp Initial Pass/Fail: Fail Overall Compliance: No Severity Score: 21.25

## Field Measurements/Component Compliance

Street 1 Name E 34TH ST
Stop Condition-Street 2 None
Street 2 Name N/A
Stop Condition-Street 1 N/A

| Possible Solutions:           |   |  |  |  |  |  |
|-------------------------------|---|--|--|--|--|--|
| Remove & Replace Entire Ramp. |   |  |  |  |  |  |
|                               |   |  |  |  |  |  |
|                               | ١ |  |  |  |  |  |
|                               |   |  |  |  |  |  |
|                               |   |  |  |  |  |  |
| Surveyor Notes:               |   |  |  |  |  |  |
| N/A                           |   |  |  |  |  |  |
|                               |   |  |  |  |  |  |
|                               |   |  |  |  |  |  |
|                               |   |  |  |  |  |  |
| PROW/ADA:                     |   |  |  |  |  |  |
| Not Found, R304.5.1, R304.2.2 |   |  |  |  |  |  |
|                               |   |  |  |  |  |  |
|                               |   |  |  |  |  |  |
|                               |   |  |  |  |  |  |