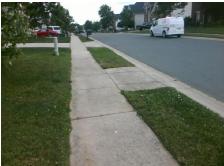

## **Access Compliance Report Public Rights-of-Way** (Curb Ramps)

Intersection ID: 43642 Main Street: CEDAR CROSSINGS DR Cross Street: HUNTINGTON\_MEADOW\_LN Location: SE ADA ID: AD50FC267493 Ramp Type: Perp Initial Pass/Fail: Pass **Overall Compliance: No** Severity Score: 20.25

| Field Measurements/Component Compliance |                       |        |                        |                             |      |  |  |
|-----------------------------------------|-----------------------|--------|------------------------|-----------------------------|------|--|--|
| Compliance Description                  |                       | Data   | Compliance Description |                             | Data |  |  |
| N/A                                     | Ramp Length (in)      | 97.0   | Yes                    | Ramp Slope (%)              | 5.2  |  |  |
| Yes                                     | Ramp Width (in)       | 49.0   | No                     | Ramp XSlope (%)             | 2.7  |  |  |
| N/A                                     | Flare Type LT         | Sloped | N/A                    | Flare Type RT               | N/A  |  |  |
| N/A                                     | Flare Slope LT (%)    | 2.7    | N/A                    | Flare Slope RT (%)          | 5.5  |  |  |
| N/A                                     | Flare Traversable LT? | No     | N/A                    | Flare Traversable RT?       | No   |  |  |
| No                                      | Landing Length (in)   | N/A    | No                     | DWS Provided?               | No   |  |  |
| No                                      | Landing Width (in)    | N/A    | N/A                    | DWS Contrast?               | No   |  |  |
| No                                      | Landing Slope (%)     | N/A    | N/A                    | DWS Length (in)             | N/A  |  |  |
| No                                      | Landing X Slope (%)   | N/A    | N/A                    | DWS Full Width?             | No   |  |  |
| N/A                                     | Landing Curb? (Y/N)   | No     | N/A                    | DWS Offset (in)             | N/A  |  |  |
| N/A                                     | Shared Landing?       | No     |                        |                             |      |  |  |
| Yes                                     | Gutter Ponding?       | No     | Yes                    | Gutter Slope (%)            | 4.5  |  |  |
| Yes                                     | Gutter Lip Ht (in)    | 0.0    | Yes                    | Gutter X Slope (%)          | 0.9  |  |  |
| N/A                                     | Painted X Walk1?      | No     | N/A                    | Painted X Walk2?            | N/A  |  |  |
|                                         | X Walk 1 Direction    | To W   |                        | X Walk 2 Direction          | N/A  |  |  |
| N/A                                     | X Walk 1 Width (in)   | N/A    | N/A                    | X Walk 2 Width (in)         | N/A  |  |  |
|                                         | X Walk 1 Slope (%)    | 1.9    |                        | X Walk 2 Slope (%)          | N/A  |  |  |
|                                         | X Walk 1 X Slope (%)  | 1.6    |                        | X Walk 2 X Slope (%)        | N/A  |  |  |
| N/A                                     | Ramp inside XWalk1?   | N/A    | N/A                    | Ramp inside XWalk2?         | N/A  |  |  |
|                                         | Road Slope (%)        | N/A    | N/A                    | Clear Space?                | Yes  |  |  |
|                                         | Road X Slope (%)      | N/A    | N/A                    | Clear Space to XWalk (in)   | N/A  |  |  |
| Yes                                     | Any Obstructions?     | No     | Yes                    | Storm Grate/Utility Hazard? | No   |  |  |
|                                         | Obstruction Type      |        |                        | Storm Grate/Utility Type    |      |  |  |
|                                         |                       | N/A    |                        |                             | N/A  |  |  |
|                                         |                       |        | Yes                    | Surface Condition? (G/P)    | Good |  |  |
|                                         |                       |        |                        |                             |      |  |  |