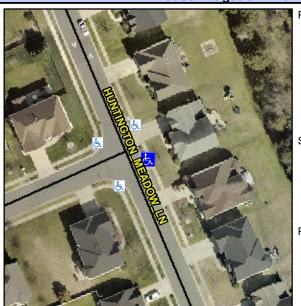

## **Access Compliance Report Public Rights-of-Way** (Curb Ramps)

Intersection ID: 43642 Main Street: CEDAR CROSSINGS DR Cross Street: HUNTINGTON\_MEADOW\_LN Location: SE ADA ID: AD50FC267493 Ramp Type: Perp Initial Pass/Fail: Pass **Overall Compliance: No** Severity Score: 20.25