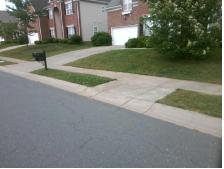

## **Access Compliance Report Public Rights-of-Way** (Curb Ramps)

Intersection ID: 43642 Main Street: CEDAR CROSSINGS DR Cross Street: HUNTINGTON\_MEADOW\_LN Location: SE ADA ID: AD50FC267493 Ramp Type: Perp Initial Pass/Fail: Pass **Overall Compliance: No** Severity Score: 20.25

| Field Measurements/Component Compliance |                       |        |                        |                             |      |  |  |
|-----------------------------------------|-----------------------|--------|------------------------|-----------------------------|------|--|--|
| Compliance Description                  |                       | Data   | Compliance Description |                             | Data |  |  |
| N/A                                     | Ramp Length (in)      | 97.0   | Yes                    | Ramp Slope (%)              | 5.2  |  |  |
| Yes                                     | Ramp Width (in)       | 49.0   | No                     | Ramp XSlope (%)             | 2.7  |  |  |
| N/A                                     | Flare Type LT         | Sloped | N/A                    | Flare Type RT               | N/A  |  |  |
| N/A                                     | Flare Slope LT (%)    | 2.7    | N/A                    | Flare Slope RT (%)          | 5.5  |  |  |
| N/A                                     | Flare Traversable LT? | No     | N/A                    | Flare Traversable RT?       | No   |  |  |
| No                                      | Landing Length (in)   | N/A    | No                     | DWS Provided?               | No   |  |  |
| No                                      | Landing Width (in)    | N/A    | N/A                    | DWS Contrast?               | No   |  |  |
| No                                      | Landing Slope (%)     | N/A    | N/A                    | DWS Length (in)             | N/A  |  |  |
| No                                      | Landing X Slope (%)   | N/A    | N/A                    | DWS Full Width?             | No   |  |  |
| N/A                                     | Landing Curb? (Y/N)   | No     | N/A                    | DWS Offset (in)             | N/A  |  |  |
| N/A                                     | Shared Landing?       | No     |                        |                             |      |  |  |
| Yes                                     | Gutter Ponding?       | No     | Yes                    | Gutter Slope (%)            | 4.5  |  |  |
| Yes                                     | Gutter Lip Ht (in)    | 0.0    | Yes                    | Gutter X Slope (%)          | 0.9  |  |  |
| N/A                                     | Painted X Walk1?      | No     | N/A                    | Painted X Walk2?            | N/A  |  |  |
|                                         | X Walk 1 Direction    | To W   |                        | X Walk 2 Direction          | N/A  |  |  |
| N/A                                     | X Walk 1 Width (in)   | N/A    | N/A                    | X Walk 2 Width (in)         | N/A  |  |  |
|                                         | X Walk 1 Slope (%)    | 1.9    |                        | X Walk 2 Slope (%)          | N/A  |  |  |
|                                         | X Walk 1 X Slope (%)  | 1.6    |                        | X Walk 2 X Slope (%)        | N/A  |  |  |
| N/A                                     | Ramp inside XWalk1?   | N/A    | N/A                    | Ramp inside XWalk2?         | N/A  |  |  |
|                                         | Road Slope (%)        | N/A    | N/A                    | Clear Space?                | Yes  |  |  |
|                                         | Road X Slope (%)      | N/A    | N/A                    | Clear Space to XWalk (in)   | N/A  |  |  |
| Yes                                     | Any Obstructions?     | No     | Yes                    | Storm Grate/Utility Hazard? | No   |  |  |
|                                         | Obstruction Type      |        |                        | Storm Grate/Utility Type    |      |  |  |
|                                         |                       | N/A    |                        |                             | N/A  |  |  |
|                                         |                       |        | Yes                    | Surface Condition? (G/P)    | Good |  |  |
|                                         |                       |        |                        |                             |      |  |  |