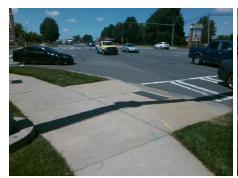

## **Access Compliance Report Public Rights-of-Way** (Curb Ramps)

Intersection ID: 48198 Main Street: RIVERGATE PY Cross Street: S\_TRYON\_ST Location: SE **ADA ID: AD5A703AE585** Ramp Type: Perp Initial Pass/Fail: Fail **Overall Compliance: No Severity Score:** 10

**Codes/Mitigation Info/Possible Solution** 

**S TRYON ST** Street 1 Name Stop Condition-Street 2 Signal Street 2 Name N/A Stop Condition-Street 1 N/A Possible Solutions: Remove & Replace Entire Ramp. Surveyor Notes: N/A PROW/ADA: Not Found, R304.5.1, R304.5.3

Total Cost: 1850.00

| Field Measurements/Component Compliance |                       |       |      |                       |                         |      |
|-----------------------------------------|-----------------------|-------|------|-----------------------|-------------------------|------|
| Compliance Description                  |                       | Data  | Comp | liance                | Description             | Data |
| N/A                                     | Ramp Length (in)      | 96.0  | Yes  | Ram                   | Slope (%)               | 8.1  |
| No                                      | Ramp Width (in)       | 46.0  | No   | Ramp XSlope (%)       |                         | 4.3  |
| N/A                                     | Flare Type LT         | N/A   | N/A  | Flare Type RT         |                         | N/A  |
| N/A                                     | Flare Slope LT (%)    | N/A   | N/A  | Flare Slope RT (%)    |                         | N/A  |
| N/A                                     | Flare Traversable LT? | N/A   | N/A  | Flare Traversable RT? |                         | N/A  |
| N/A                                     | Landing Length (in)   | N/A   | N/A  | DWS                   | Provided?               | N/A  |
| N/A                                     | Landing Width (in)    | N/A   | N/A  | DWS                   | Contrast?               | N/A  |
| N/A                                     | Landing Slope (%)     | N/A   | N/A  | DWS                   | Length (in)             | N/A  |
| N/A                                     | Landing X Slope (%)   | N/A   | N/A  | DWS                   | Full Width?             | N/A  |
| N/A                                     | Landing Curb? (Y/N)   | N/A   | N/A  | DWS                   | Offset (in)             | N/A  |
| N/A                                     | Shared Landing?       | N/A   |      |                       |                         |      |
| N/A                                     | Gutter Ponding?       | N/A   | N/A  | Gutte                 | er Slope (%)            | N/A  |
| N/A                                     | Gutter Lip Ht (in)    | N/A   | N/A  | Gutte                 | er X Slope (%)          | N/A  |
| N/A                                     | Painted X Walk1?      | Yes   | N/A  | Paint                 | ed X Walk2?             | N/A  |
|                                         | X Walk 1 Direction    | To N  |      | X Wa                  | lk 2 Direction          | N/A  |
| N/A                                     | X Walk 1 Width (in)   | 106.0 | N/A  | X Wa                  | ılk 2 Width (in)        | N/A  |
|                                         | X Walk 1 Slope (%)    | 1.1   |      | X Wa                  | lk 2 Slope (%)          | N/A  |
|                                         | X Walk 1 X Slope (%)  | 3.3   |      | X Wa                  | lk 2 X Slope (%)        | N/A  |
| N/A                                     | Ramp inside XWalk1?   | Yes   | N/A  | Ram                   | o inside XWalk2?        | N/A  |
|                                         | Road Slope (%)        | N/A   | N/A  | Clear                 | Space?                  | N/A  |
|                                         | Road X Slope (%)      | N/A   | N/A  | Clear                 | Space to XWalk (in)     | N/A  |
| N/A                                     | Any Obstructions?     | N/A   | N/A  | Storn                 | n Grate/Utility Hazard? | N/A  |
|                                         | Obstruction Type      |       |      | Storn                 | n Grate/Utility Type    |      |
|                                         |                       | N/A   |      |                       |                         | N/A  |
|                                         |                       |       | Yes  | Surfa                 | ce Condition? (G/P)     | Good |
|                                         |                       |       |      |                       |                         |      |