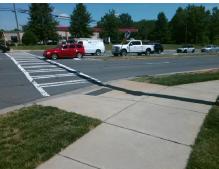

## **Access Compliance Report Public Rights-of-Way** (Curb Ramps)

Intersection ID: 48198 Main Street: RIVERGATE PY Cross Street: S\_TRYON\_ST Location: SE **ADA ID: AD5A703AE585** Ramp Type: Perp Initial Pass/Fail: Fail **Overall Compliance: No Severity Score:** 10

**Codes/Mitigation Info/Possible Solution** 

**S TRYON ST** Street 1 Name Stop Condition-Street 2 Signal Street 2 Name N/A Stop Condition-Street 1 N/A Possible Solutions: Remove & Replace Entire Ramp. Surveyor Notes: N/A PROW/ADA: Not Found, R304.5.1, R304.5.3

Total Cost: 1850.00

| Field Measurements/Component Compliance |                       |       |      |                       |                         |      |
|-----------------------------------------|-----------------------|-------|------|-----------------------|-------------------------|------|
| Compliance Description                  |                       | Data  | Comp | liance                | Description             | Data |
| N/A                                     | Ramp Length (in)      | 96.0  | Yes  | Ram                   | Slope (%)               | 8.1  |
| No                                      | Ramp Width (in)       | 46.0  | No   | Ramp XSlope (%)       |                         | 4.3  |
| N/A                                     | Flare Type LT         | N/A   | N/A  | Flare Type RT         |                         | N/A  |
| N/A                                     | Flare Slope LT (%)    | N/A   | N/A  | Flare Slope RT (%)    |                         | N/A  |
| N/A                                     | Flare Traversable LT? | N/A   | N/A  | Flare Traversable RT? |                         | N/A  |
| N/A                                     | Landing Length (in)   | N/A   | N/A  | DWS                   | Provided?               | N/A  |
| N/A                                     | Landing Width (in)    | N/A   | N/A  | DWS                   | Contrast?               | N/A  |
| N/A                                     | Landing Slope (%)     | N/A   | N/A  | DWS                   | Length (in)             | N/A  |
| N/A                                     | Landing X Slope (%)   | N/A   | N/A  | DWS                   | Full Width?             | N/A  |
| N/A                                     | Landing Curb? (Y/N)   | N/A   | N/A  | DWS                   | Offset (in)             | N/A  |
| N/A                                     | Shared Landing?       | N/A   |      |                       |                         |      |
| N/A                                     | Gutter Ponding?       | N/A   | N/A  | Gutte                 | er Slope (%)            | N/A  |
| N/A                                     | Gutter Lip Ht (in)    | N/A   | N/A  | Gutte                 | er X Slope (%)          | N/A  |
| N/A                                     | Painted X Walk1?      | Yes   | N/A  | Paint                 | ed X Walk2?             | N/A  |
|                                         | X Walk 1 Direction    | To N  |      | X Wa                  | lk 2 Direction          | N/A  |
| N/A                                     | X Walk 1 Width (in)   | 106.0 | N/A  | X Wa                  | ılk 2 Width (in)        | N/A  |
|                                         | X Walk 1 Slope (%)    | 1.1   |      | X Wa                  | lk 2 Slope (%)          | N/A  |
|                                         | X Walk 1 X Slope (%)  | 3.3   |      | X Wa                  | lk 2 X Slope (%)        | N/A  |
| N/A                                     | Ramp inside XWalk1?   | Yes   | N/A  | Ram                   | o inside XWalk2?        | N/A  |
|                                         | Road Slope (%)        | N/A   | N/A  | Clear                 | Space?                  | N/A  |
|                                         | Road X Slope (%)      | N/A   | N/A  | Clear                 | Space to XWalk (in)     | N/A  |
| N/A                                     | Any Obstructions?     | N/A   | N/A  | Storn                 | n Grate/Utility Hazard? | N/A  |
|                                         | Obstruction Type      |       |      | Storn                 | n Grate/Utility Type    |      |
|                                         |                       | N/A   |      |                       |                         | N/A  |
|                                         |                       |       | Yes  | Surfa                 | ce Condition? (G/P)     | Good |
|                                         |                       |       |      |                       |                         |      |