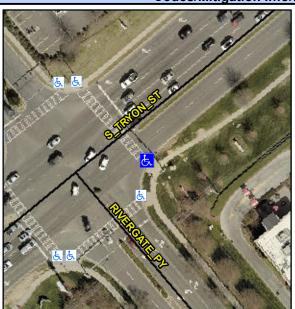

## **Access Compliance Report Public Rights-of-Way** (Curb Ramps)

Intersection ID: 48198 Main Street: RIVERGATE PY Cross Street: S\_TRYON\_ST Location: SE **ADA ID: AD5A703AE585** Ramp Type: Perp Initial Pass/Fail: Fail **Overall Compliance: No Severity Score:** 10

**Codes/Mitigation Info/Possible Solution** 

**S TRYON ST** Street 1 Name Stop Condition-Street 2 Signal Street 2 Name N/A Stop Condition-Street 1 N/A Possible Solutions: Remove & Replace Entire Ramp. Surveyor Notes: N/A PROW/ADA: Not Found, R304.5.1, R304.5.3