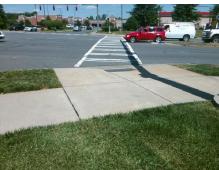

## **Access Compliance Report Public Rights-of-Way** (Curb Ramps)

Intersection ID: 48198 Main Street: RIVERGATE PY Cross Street: S\_TRYON\_ST Location: SE **ADA ID: AD5A703AE585** Ramp Type: Perp Initial Pass/Fail: Fail **Overall Compliance: No Severity Score:** 10

**Codes/Mitigation Info/Possible Solution** 

**S TRYON ST** Street 1 Name Stop Condition-Street 2 Signal Street 2 Name N/A Stop Condition-Street 1 N/A Possible Solutions: Remove & Replace Entire Ramp. Surveyor Notes: N/A PROW/ADA: Not Found, R304.5.1, R304.5.3

Total Cost: 1850.00

| Field Measurements/Component Compliance |                       |       |      |                       |                         |      |
|-----------------------------------------|-----------------------|-------|------|-----------------------|-------------------------|------|
| Compliance Description                  |                       | Data  | Comp | liance                | Description             | Data |
| N/A                                     | Ramp Length (in)      | 96.0  | Yes  | Ram                   | Slope (%)               | 8.1  |
| No                                      | Ramp Width (in)       | 46.0  | No   | Ramp XSlope (%)       |                         | 4.3  |
| N/A                                     | Flare Type LT         | N/A   | N/A  | Flare Type RT         |                         | N/A  |
| N/A                                     | Flare Slope LT (%)    | N/A   | N/A  | Flare Slope RT (%)    |                         | N/A  |
| N/A                                     | Flare Traversable LT? | N/A   | N/A  | Flare Traversable RT? |                         | N/A  |
| N/A                                     | Landing Length (in)   | N/A   | N/A  | DWS                   | Provided?               | N/A  |
| N/A                                     | Landing Width (in)    | N/A   | N/A  | DWS                   | Contrast?               | N/A  |
| N/A                                     | Landing Slope (%)     | N/A   | N/A  | DWS                   | Length (in)             | N/A  |
| N/A                                     | Landing X Slope (%)   | N/A   | N/A  | DWS                   | Full Width?             | N/A  |
| N/A                                     | Landing Curb? (Y/N)   | N/A   | N/A  | DWS                   | Offset (in)             | N/A  |
| N/A                                     | Shared Landing?       | N/A   |      |                       |                         |      |
| N/A                                     | Gutter Ponding?       | N/A   | N/A  | Gutte                 | er Slope (%)            | N/A  |
| N/A                                     | Gutter Lip Ht (in)    | N/A   | N/A  | Gutte                 | er X Slope (%)          | N/A  |
| N/A                                     | Painted X Walk1?      | Yes   | N/A  | Paint                 | ed X Walk2?             | N/A  |
|                                         | X Walk 1 Direction    | To N  |      | X Wa                  | lk 2 Direction          | N/A  |
| N/A                                     | X Walk 1 Width (in)   | 106.0 | N/A  | X Wa                  | ılk 2 Width (in)        | N/A  |
|                                         | X Walk 1 Slope (%)    | 1.1   |      | X Wa                  | lk 2 Slope (%)          | N/A  |
|                                         | X Walk 1 X Slope (%)  | 3.3   |      | X Wa                  | lk 2 X Slope (%)        | N/A  |
| N/A                                     | Ramp inside XWalk1?   | Yes   | N/A  | Ram                   | o inside XWalk2?        | N/A  |
|                                         | Road Slope (%)        | N/A   | N/A  | Clear                 | Space?                  | N/A  |
|                                         | Road X Slope (%)      | N/A   | N/A  | Clear                 | Space to XWalk (in)     | N/A  |
| N/A                                     | Any Obstructions?     | N/A   | N/A  | Storn                 | n Grate/Utility Hazard? | N/A  |
|                                         | Obstruction Type      |       |      | Storn                 | n Grate/Utility Type    |      |
|                                         |                       | N/A   |      |                       |                         | N/A  |
|                                         |                       |       | Yes  | Surfa                 | ce Condition? (G/P)     | Good |
|                                         |                       |       |      |                       |                         |      |