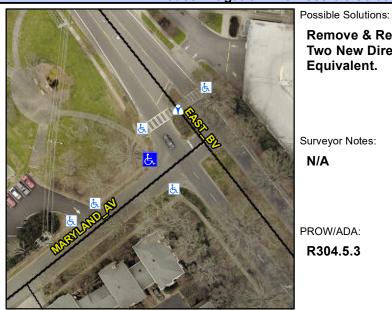

## **Access Compliance Report Public Rights-of-Way** (Curb Ramps)

Intersection ID: 15806 Main Street: EAST BV **Cross Street: MARYLAND AV** Location: SW ADA ID: AD5A7F3053EA Ramp Type: BlendTrans2 Initial Pass/Fail: Fail **Overall Compliance: No Severity Score:** 1.25

## Field Measurements/Component Compliance

Street 1 Name Stop Condition-Street 1 Street 2 Name Stop Condition-Street 2 **Remove & Replace Curb Ramp With Two New Directional Ramps or** Equivalent.

Surveyor Notes: