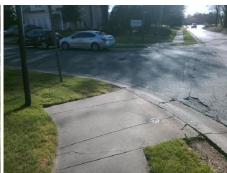

Surveyor Notes:
N/A

PROW/ADA:
R304.5.1, R304.2.2, R304.5.3

Total Cost: \$ 3200.00

| Field Measurements/Component Compliance |                        |                       |       |      |                             |       |
|-----------------------------------------|------------------------|-----------------------|-------|------|-----------------------------|-------|
|                                         | Compliance Description |                       | Data  | Comp | oliance Description         | Data  |
|                                         | N/A                    | Ramp Length (in)      | 95.0  | No   | Ramp Slope (%)              | 11.5  |
|                                         | No                     | Ramp Width (in)       | 47.0  | No   | Ramp XSlope (%)             | 3.2   |
|                                         | N/A                    | Flare Type LT         | N/A   | N/A  | Flare Type RT               | N/A   |
|                                         | N/A                    | Flare Slope LT (%)    | N/A   | N/A  | Flare Slope RT (%)          | N/A   |
|                                         | N/A                    | Flare Traversable LT? | N/A   | N/A  | Flare Traversable RT?       | N/A   |
|                                         | N/A                    | Landing Length (in)   | N/A   | N/A  | DWS Provided?               | N/A   |
|                                         | N/A                    | Landing Width (in)    | N/A   | N/A  | DWS Contrast?               | N/A   |
|                                         | N/A                    | Landing Slope (%)     | N/A   | N/A  | DWS Length (in)             | N/A   |
|                                         | N/A                    | Landing X Slope (%)   | N/A   | N/A  | DWS Full Width?             | N/A   |
|                                         | N/A                    | Landing Curb? (Y/N)   | N/A   | N/A  | DWS Offset (in)             | N/A   |
|                                         | N/A                    | Shared Landing?       | N/A   |      |                             |       |
|                                         | N/A                    | Gutter Ponding?       | N/A   | N/A  | Gutter Slope (%)            | N/A   |
|                                         | N/A                    | Gutter Lip Ht (in)    | N/A   | N/A  | Gutter X Slope (%)          | N/A   |
|                                         | N/A                    | Painted X Walk1?      | No    | N/A  | Painted X Walk2?            | No    |
|                                         |                        | X Walk 1 Direction    | To SW |      | X Walk 2 Direction          | To SE |
|                                         | N/A                    | X Walk 1 Width (in)   | N/A   | N/A  | X Walk 2 Width (in)         | N/A   |
|                                         |                        | X Walk 1 Slope (%)    | 3.1   |      | X Walk 2 Slope (%)          | 0.3   |
|                                         |                        | X Walk 1 X Slope (%)  | 0.3   |      | X Walk 2 X Slope (%)        | 2.3   |
|                                         | N/A                    | Ramp inside XWalk1?   | N/A   | N/A  | Ramp inside XWalk2?         | N/A   |
|                                         |                        | Road Slope (%)        | 0.1   | N/A  | Clear Space?                | N/A   |
|                                         |                        | Road X Slope (%)      | 2.8   | N/A  | Clear Space to XWalk (in)   | N/A   |
|                                         | N/A                    | Any Obstructions?     | N/A   | N/A  | Storm Grate/Utility Hazard? | N/A   |
|                                         |                        | Obstruction Type      |       |      | Storm Grate/Utility Type    |       |
|                                         |                        |                       | N/A   |      |                             | N/A   |
|                                         |                        |                       |       | Yes  | Surface Condition? (G/P)    | Good  |
| - 0                                     |                        |                       |       |      |                             |       |