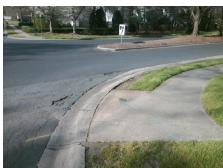

Surveyor Notes:
N/A

PROW/ADA:
R304.5.1, R304.2.2, R304.5.3

Total Cost: \$ 3200.00

| Field Measurements/Component Compliance |                        |                       |       |      |                             |       |
|-----------------------------------------|------------------------|-----------------------|-------|------|-----------------------------|-------|
|                                         | Compliance Description |                       | Data  | Comp | oliance Description         | Data  |
|                                         | N/A                    | Ramp Length (in)      | 95.0  | No   | Ramp Slope (%)              | 11.5  |
|                                         | No                     | Ramp Width (in)       | 47.0  | No   | Ramp XSlope (%)             | 3.2   |
|                                         | N/A                    | Flare Type LT         | N/A   | N/A  | Flare Type RT               | N/A   |
|                                         | N/A                    | Flare Slope LT (%)    | N/A   | N/A  | Flare Slope RT (%)          | N/A   |
|                                         | N/A                    | Flare Traversable LT? | N/A   | N/A  | Flare Traversable RT?       | N/A   |
|                                         | N/A                    | Landing Length (in)   | N/A   | N/A  | DWS Provided?               | N/A   |
|                                         | N/A                    | Landing Width (in)    | N/A   | N/A  | DWS Contrast?               | N/A   |
|                                         | N/A                    | Landing Slope (%)     | N/A   | N/A  | DWS Length (in)             | N/A   |
|                                         | N/A                    | Landing X Slope (%)   | N/A   | N/A  | DWS Full Width?             | N/A   |
|                                         | N/A                    | Landing Curb? (Y/N)   | N/A   | N/A  | DWS Offset (in)             | N/A   |
|                                         | N/A                    | Shared Landing?       | N/A   |      |                             |       |
|                                         | N/A                    | Gutter Ponding?       | N/A   | N/A  | Gutter Slope (%)            | N/A   |
|                                         | N/A                    | Gutter Lip Ht (in)    | N/A   | N/A  | Gutter X Slope (%)          | N/A   |
|                                         | N/A                    | Painted X Walk1?      | No    | N/A  | Painted X Walk2?            | No    |
|                                         |                        | X Walk 1 Direction    | To SW |      | X Walk 2 Direction          | To SE |
|                                         | N/A                    | X Walk 1 Width (in)   | N/A   | N/A  | X Walk 2 Width (in)         | N/A   |
|                                         |                        | X Walk 1 Slope (%)    | 3.1   |      | X Walk 2 Slope (%)          | 0.3   |
|                                         |                        | X Walk 1 X Slope (%)  | 0.3   |      | X Walk 2 X Slope (%)        | 2.3   |
|                                         | N/A                    | Ramp inside XWalk1?   | N/A   | N/A  | Ramp inside XWalk2?         | N/A   |
|                                         |                        | Road Slope (%)        | 0.1   | N/A  | Clear Space?                | N/A   |
|                                         |                        | Road X Slope (%)      | 2.8   | N/A  | Clear Space to XWalk (in)   | N/A   |
|                                         | N/A                    | Any Obstructions?     | N/A   | N/A  | Storm Grate/Utility Hazard? | N/A   |
|                                         |                        | Obstruction Type      |       |      | Storm Grate/Utility Type    |       |
|                                         |                        |                       | N/A   |      |                             | N/A   |
|                                         |                        |                       |       | Yes  | Surface Condition? (G/P)    | Good  |
| - 0                                     |                        |                       |       |      |                             |       |