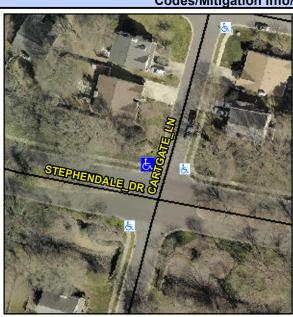

## Access Compliance Report Public Rights-of-Way (Curb Ramps)

Intersection ID: 23899 Main Street: CARTGATE\_LN Cross Street: STEPHENDALE\_DR Location: N

ADA ID: AD5B5B9B0A33 Ramp Type: PerpDiag Initial Pass/Fail: Fail Overall Compliance: No Severity Score: 22.5

## Field Measurements/Component Compliance

Street 1 Name
Stop Condition-Street 2
Street 2 Name
Stop Condition-Street 1

STEPHENDALE DR None CARTGATE LN StopSign Possible Solutions:

Remove & Replace Curb Ramp With
Two New Directional Ramps or
Equivalent.