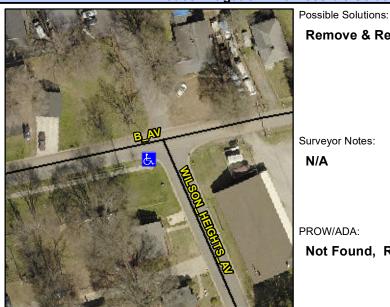

## Access Compliance Report Public Rights-of-Way (Curb Ramps)

Intersection ID: 7398Main Street: B\_AVCross Street: WILSON\_HEIGHTS\_AVLocation: SWADA ID: AD60133E6FC3Ramp Type: PerpInitial Pass/Fail: Fail Overall Compliance: No Severity Score: 21.25

## Field Measurements/Component Compliance

Street 1 Name B AV
Stop Condition-Street 2 None
Street 2 Name N/A
Stop Condition-Street 1 N/A

| Possible Solutions.           |
|-------------------------------|
| Remove & Replace Entire Ramp. |
|                               |
|                               |
|                               |
|                               |
| Surveyor Notes:               |
| N/A                           |
|                               |
|                               |
|                               |
| PROW/ADA:                     |
| Not Found, R304.5.1, R304.2.2 |
|                               |
|                               |
|                               |
|                               |
|                               |
|                               |
|                               |