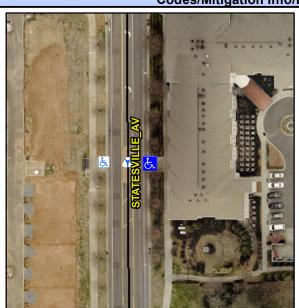

## Access Compliance Report Public Rights-of-Way (Curb Ramps)

Intersection ID: 10017663 Main Street: STATESVILLE\_AV Cross Street: N/A Location: E

ADA ID: AD621BF80E8A Ramp Type: BlendTrans1 Initial Pass/Fail: Fail Overall Compliance: No Severity Score: 10