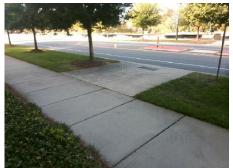

## Field Measurements/Component Compliance

Street 1 Name
Stop Condition-Street 1
None
Street 2 Name
N/A
Stop Condition-Street 2
N/A

Possible Solutions:

Remove & Replace Curb Ramp With Two New Directional Ramps or Equivalent.

Surveyor Notes:

N/A

PROW/ADA:

Not Found, R304.5.1, R304.5.3

PROW/ADA:
Not Found, R304.5.1, R304.5.3

Total Cost: \$ 3200.00

| Compliance Description Data |                       |       |     | liance Description          | Data |
|-----------------------------|-----------------------|-------|-----|-----------------------------|------|
| N/A                         | Ramp Length (in)      | 172.0 | Yes | BlendTrans Slope (%)        | 3.5  |
| No                          | Ramp Width (in)       | 47.0  | No  | BlendTrans XSlope (%)       | 2.3  |
| N/A                         | Flare Type LT         | N/A   | N/A | Flare Type RT               | N/A  |
| N/A                         | Flare Slope LT (%)    | N/A   | N/A | Flare Slope RT (%)          | N/A  |
| N/A                         | Flare Traversable LT? | N/A   | N/A | Flare Traversable RT?       | N/A  |
| N/A                         | Landing Length (in)   | N/A   | N/A | DWS Provided?               | N/A  |
| N/A                         | Landing Width (in)    | N/A   | N/A | DWS Contrast?               | N/A  |
| N/A                         | Landing Slope (%)     | N/A   | N/A | DWS Length (in)             | N/A  |
| N/A                         | Landing X Slope (%)   | N/A   | N/A | DWS Full Width?             | N/A  |
| N/A                         | Landing Curb? (Y/N)   | N/A   | N/A | DWS Offset (in)             | N/A  |
| N/A                         | Shared Landing?       | N/A   |     |                             |      |
| N/A                         | Gutter Ponding?       | N/A   | N/A | Gutter Slope (%)            | N/A  |
| N/A                         | Gutter Lip Ht (in)    | N/A   | N/A | Gutter X Slope (%)          | N/A  |
| N/A                         | Painted X Walk1?      | No    | N/A | Painted X Walk2?            | N/A  |
|                             | X Walk 1 Direction    | To W  |     | X Walk 2 Direction          | N/A  |
|                             | X Walk 1 Width (in)   | N/A   |     | X Walk 2 Width (in)         | N/A  |
|                             | X Walk 1 Slope (%)    | 3.7   |     | X Walk 2 Slope (%)          | N/A  |
|                             | X Walk 1 X Slope (%)  | 2.1   |     | X Walk 2 X Slope (%)        | N/A  |
| N/A                         | Ramp inside XWalk1?   | N/A   | N/A | Ramp inside XWalk2?         | N/A  |
|                             | Road Slope (%)        | 2.1   |     | Clear Space?                | N/A  |
|                             | Road X Slope (%)      | 3.7   | N/A | Clear Space to XWalk (in)   | N/A  |
| N/A                         | Any Obstructions?     | N/A   | N/A | Storm Grate/Utility Hazard? | N/A  |
|                             | Obstruction Type      |       |     | Storm Grate/Utility Type    |      |
|                             |                       | N/A   |     |                             | N/A  |
|                             |                       |       | Yes | Surface Condition? (G/P)    | Good |
|                             | 284 2 2000            |       | No  | Curb Slope (%)              | 24.6 |