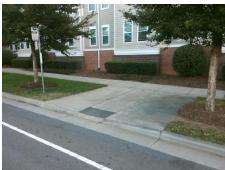

## Field Measurements/Component Compliance

Street 1 Name
Stop Condition-Street 1
None
Street 2 Name
N/A
Stop Condition-Street 2
N/A

Possible Solutions:

Remove & Replace Curb Ramp With Two New Directional Ramps or Equivalent.

Surveyor Notes:

N/A

PROW/ADA:

Not Found, R304.5.1, R304.5.3

PROW/ADA:
Not Found, R304.5.1, R304.5.3

Total Cost: \$ 3200.00

| Compliance Description Data |                       |       |     | liance Description          | Data |
|-----------------------------|-----------------------|-------|-----|-----------------------------|------|
| N/A                         | Ramp Length (in)      | 172.0 | Yes | BlendTrans Slope (%)        | 3.5  |
| No                          | Ramp Width (in)       | 47.0  | No  | BlendTrans XSlope (%)       | 2.3  |
| N/A                         | Flare Type LT         | N/A   | N/A | Flare Type RT               | N/A  |
| N/A                         | Flare Slope LT (%)    | N/A   | N/A | Flare Slope RT (%)          | N/A  |
| N/A                         | Flare Traversable LT? | N/A   | N/A | Flare Traversable RT?       | N/A  |
| N/A                         | Landing Length (in)   | N/A   | N/A | DWS Provided?               | N/A  |
| N/A                         | Landing Width (in)    | N/A   | N/A | DWS Contrast?               | N/A  |
| N/A                         | Landing Slope (%)     | N/A   | N/A | DWS Length (in)             | N/A  |
| N/A                         | Landing X Slope (%)   | N/A   | N/A | DWS Full Width?             | N/A  |
| N/A                         | Landing Curb? (Y/N)   | N/A   | N/A | DWS Offset (in)             | N/A  |
| N/A                         | Shared Landing?       | N/A   |     |                             |      |
| N/A                         | Gutter Ponding?       | N/A   | N/A | Gutter Slope (%)            | N/A  |
| N/A                         | Gutter Lip Ht (in)    | N/A   | N/A | Gutter X Slope (%)          | N/A  |
| N/A                         | Painted X Walk1?      | No    | N/A | Painted X Walk2?            | N/A  |
|                             | X Walk 1 Direction    | To W  |     | X Walk 2 Direction          | N/A  |
|                             | X Walk 1 Width (in)   | N/A   |     | X Walk 2 Width (in)         | N/A  |
|                             | X Walk 1 Slope (%)    | 3.7   |     | X Walk 2 Slope (%)          | N/A  |
|                             | X Walk 1 X Slope (%)  | 2.1   |     | X Walk 2 X Slope (%)        | N/A  |
| N/A                         | Ramp inside XWalk1?   | N/A   | N/A | Ramp inside XWalk2?         | N/A  |
|                             | Road Slope (%)        | 2.1   |     | Clear Space?                | N/A  |
|                             | Road X Slope (%)      | 3.7   | N/A | Clear Space to XWalk (in)   | N/A  |
| N/A                         | Any Obstructions?     | N/A   | N/A | Storm Grate/Utility Hazard? | N/A  |
|                             | Obstruction Type      |       |     | Storm Grate/Utility Type    |      |
|                             |                       | N/A   |     |                             | N/A  |
|                             |                       |       | Yes | Surface Condition? (G/P)    | Good |
|                             | 284 2 2000            |       | No  | Curb Slope (%)              | 24.6 |