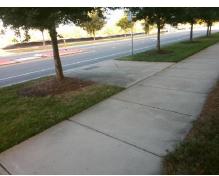

## Field Measurements/Component Compliance

Street 1 Name
Stop Condition-Street 1
None
Street 2 Name
N/A
Stop Condition-Street 2
N/A

Possible Solutions:

Remove & Replace Curb Ramp With Two New Directional Ramps or Equivalent.

Surveyor Notes:

N/A

PROW/ADA:

Not Found, R304.5.1, R304.5.3

PROW/ADA:
Not Found, R304.5.1, R304.5.3

Total Cost: \$ 3200.00

| Compliance Description Data |                       |       |     | liance Description          | Data |
|-----------------------------|-----------------------|-------|-----|-----------------------------|------|
| N/A                         | Ramp Length (in)      | 172.0 | Yes | BlendTrans Slope (%)        | 3.5  |
| No                          | Ramp Width (in)       | 47.0  | No  | BlendTrans XSlope (%)       | 2.3  |
| N/A                         | Flare Type LT         | N/A   | N/A | Flare Type RT               | N/A  |
| N/A                         | Flare Slope LT (%)    | N/A   | N/A | Flare Slope RT (%)          | N/A  |
| N/A                         | Flare Traversable LT? | N/A   | N/A | Flare Traversable RT?       | N/A  |
| N/A                         | Landing Length (in)   | N/A   | N/A | DWS Provided?               | N/A  |
| N/A                         | Landing Width (in)    | N/A   | N/A | DWS Contrast?               | N/A  |
| N/A                         | Landing Slope (%)     | N/A   | N/A | DWS Length (in)             | N/A  |
| N/A                         | Landing X Slope (%)   | N/A   | N/A | DWS Full Width?             | N/A  |
| N/A                         | Landing Curb? (Y/N)   | N/A   | N/A | DWS Offset (in)             | N/A  |
| N/A                         | Shared Landing?       | N/A   |     |                             |      |
| N/A                         | Gutter Ponding?       | N/A   | N/A | Gutter Slope (%)            | N/A  |
| N/A                         | Gutter Lip Ht (in)    | N/A   | N/A | Gutter X Slope (%)          | N/A  |
| N/A                         | Painted X Walk1?      | No    | N/A | Painted X Walk2?            | N/A  |
|                             | X Walk 1 Direction    | To W  |     | X Walk 2 Direction          | N/A  |
|                             | X Walk 1 Width (in)   | N/A   |     | X Walk 2 Width (in)         | N/A  |
|                             | X Walk 1 Slope (%)    | 3.7   |     | X Walk 2 Slope (%)          | N/A  |
|                             | X Walk 1 X Slope (%)  | 2.1   |     | X Walk 2 X Slope (%)        | N/A  |
| N/A                         | Ramp inside XWalk1?   | N/A   | N/A | Ramp inside XWalk2?         | N/A  |
|                             | Road Slope (%)        | 2.1   |     | Clear Space?                | N/A  |
|                             | Road X Slope (%)      | 3.7   | N/A | Clear Space to XWalk (in)   | N/A  |
| N/A                         | Any Obstructions?     | N/A   | N/A | Storm Grate/Utility Hazard? | N/A  |
|                             | Obstruction Type      |       |     | Storm Grate/Utility Type    |      |
|                             |                       | N/A   |     |                             | N/A  |
|                             |                       |       | Yes | Surface Condition? (G/P)    | Good |
|                             | 284 2 2000            |       | No  | Curb Slope (%)              | 24.6 |