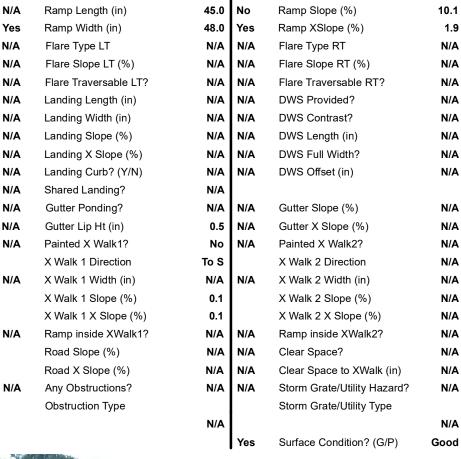

## Field Measurements/Component Compliance

Compliance Description

Data

Street 1 Name
CHIMNEY ROCK CT
Stop Condition-Street 2
StopSign
Street 2 Name
N/A
Stop Condition-Street 1
N/A

| Possible Solutions:           | Compli | ance  | Description     |
|-------------------------------|--------|-------|-----------------|
| Remove & Replace Entire Ramp. | N/A    | Ramp  | Length (in)     |
| ·                             | Yes    | Ramp  | o Width (in)    |
|                               | N/A    | Flare | Type LT         |
|                               | N/A    | Flare | Slope LT (%)    |
|                               | N/A    | Flare | Traversable LT  |
|                               | N/A    | Land  | ing Length (in) |
| Surveyor Notes:               | N/A    | Land  | ing Width (in)  |
| N/A                           | N/A    | Land  | ing Slope (%)   |
|                               | N/A    | Land  | ing X Slope (%  |
|                               | N/A    | Land  | ing Curb? (Y/N  |
|                               | N/A    | Share | ed Landing?     |
| PROW/ADA:                     | N/A    | Gutte | er Ponding?     |
| Not Found, R304.2.2           | N/A    | Gutte | er Lip Ht (in)  |
|                               | N/A    | Paint | ed X Walk1?     |
|                               |        | X Wa  | lk 1 Direction  |
|                               | N/A    | X Wa  | lk 1 Width (in) |
|                               |        | X Wa  | lk 1 Slope (%)  |
|                               |        | X Wa  | lk 1 X Slope (% |
|                               | N/A    | Rami  | o inside XWalk  |