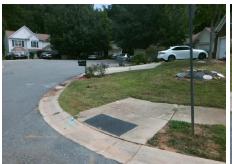

## Access Compliance Report Public Rights-of-Way (Curb Ramps)

Data

Intersection ID: 6013 Main Street: BALANCING\_ROCK\_CT Cross Street: CHIMNEY\_ROCK\_CT Location: N

ADA ID: AD68B251EEF4 Ramp Type: Perp Initial Pass/Fail: Fail Overall Compliance: No Severity Score: 12.5

## Field Measurements/Component Compliance

Compliance Description

Data

Street 1 Name
CHIMNEY ROCK CT
Stop Condition-Street 2
StopSign
Street 2 Name
N/A
Stop Condition-Street 1
N/A

| Possible Solutions:           | Compli | ance  | Description     |
|-------------------------------|--------|-------|-----------------|
| Remove & Replace Entire Ramp. | N/A    | Ramp  | Length (in)     |
| ·                             | Yes    | Ramp  | o Width (in)    |
|                               | N/A    | Flare | Type LT         |
|                               | N/A    | Flare | Slope LT (%)    |
|                               | N/A    | Flare | Traversable LT  |
|                               | N/A    | Land  | ing Length (in) |
| Surveyor Notes:               | N/A    | Land  | ing Width (in)  |
| N/A                           | N/A    | Land  | ing Slope (%)   |
|                               | N/A    | Land  | ing X Slope (%  |
|                               | N/A    | Land  | ing Curb? (Y/N  |
|                               | N/A    | Share | ed Landing?     |
| PROW/ADA:                     | N/A    | Gutte | er Ponding?     |
| Not Found, R304.2.2           | N/A    | Gutte | er Lip Ht (in)  |
|                               | N/A    | Paint | ed X Walk1?     |
|                               |        | X Wa  | lk 1 Direction  |
|                               | N/A    | X Wa  | lk 1 Width (in) |
|                               |        | X Wa  | lk 1 Slope (%)  |
|                               |        | X Wa  | lk 1 X Slope (% |
|                               | N/A    | Rami  | o inside XWalk  |