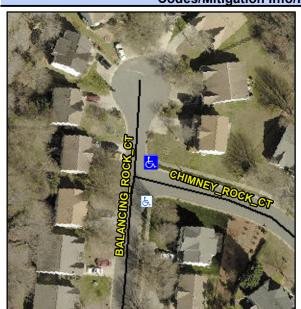

## Access Compliance Report Public Rights-of-Way (Curb Ramps)

Data

Intersection ID: 6013 Main Street: BALANCING\_ROCK\_CT Cross Street: CHIMNEY\_ROCK\_CT Location: N

ADA ID: AD68B251EEF4 Ramp Type: Perp Initial Pass/Fail: Fail Overall Compliance: No Severity Score: 12.5