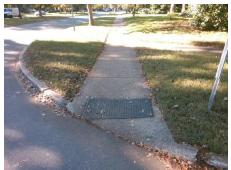

## Field Measurements/Component Compliance

Street 1 Name
SHERWOOD AV
Stop Condition-Street 1
StopSign
Street 2 Name
N/A
Stop Condition-Street 2
N/A

Possible Solutions:

Remove & Replace Entire Ramp.

Surveyor Notes:

N/A

PROW/ADA:

R304.5.3

| Field Measurements/Component Compliance |                       |      |       |        |                       |      |
|-----------------------------------------|-----------------------|------|-------|--------|-----------------------|------|
| Compliance Description                  |                       | Data | Compl | iance  | Description           | Data |
| N/A                                     | Ramp Length (in)      | 69.0 | N/A   | Grade  | Break?                | N/A  |
| Yes                                     | Ramp Width (in)       | 62.0 | N/A   | Grade  | Break Slope (%)       | 0.0  |
| Yes                                     | Ramp Slope (%)        | 3.4  | N/A   | Grade  | Break XSlope (%)      | 0.0  |
| No                                      | Ramp XSlope (%)       | 10.9 |       |        |                       |      |
| N/A                                     | Flare Type LT         | N/A  | N/A   | Flare  | Гуре RT               | N/A  |
| N/A                                     | Flare Slope LT (%)    | N/A  | N/A   | Flare  | Slope RT (%)          | 0.0  |
| N/A                                     | Flare Traversable LT? | N/A  | N/A   | Flare  | Traversable RT?       | N/A  |
| N/A                                     | Landing Length (in)   | 0.0  | N/A   | DWS    | Provided?             | N/A  |
| N/A                                     | Landing Width (in)    | 0.0  | N/A   | DWS    | Contrast?             | N/A  |
| N/A                                     | Landing Slope (%)     | 0.0  | N/A   | DWS    | Length (in)           | N/A  |
| N/A                                     | Landing X Slope (%)   | 0.0  | N/A   | DWS    | Full Width?           | N/A  |
| N/A                                     | Landing Curb? (Y/N)   | N/A  | N/A   | DWS    | Offset LT (in)        | N/A  |
| N/A                                     | Shared Landing?       | N/A  | N/A   | DWS    | Offset RT (in)        | N/A  |
| N/A                                     | Gutter Ponding?       | 0.0  | N/A   | Gutter | Slope (%)             | N/A  |
| N/A                                     | Gutter Lip Ht (in)    | 0.0  | N/A   | Gutter | X Slope (%)           | N/A  |
| N/A                                     | Painted X Walk1?      | No   |       | Road   | Slope (%)             | 3.5  |
|                                         | X Walk 1 Direction    | To N |       | Road   | X Slope (%)           | 2.2  |
|                                         | X Walk 1 Width (in)   | N/A  |       | Clear  | Space?                | N/A  |
|                                         | X Walk 1 Slope (%)    | 3.5  | N/A   | Clear  | Space to XWalk (in)   | N/A  |
|                                         | X Walk 1 X Slope (%)  | 2.2  | N/A   | Storm  | Grate/Utility Hazard? | N/A  |
| N/A                                     | Ramp inside XWalk1?   | N/A  |       | Storm  | Grate/Utility Type    |      |
| N/A                                     | Any Obstructions?     | N/A  |       |        |                       | N/A  |
|                                         | Obstruction Type      |      | Yes   | Surfac | e Condition? (G/P)    | Good |
|                                         |                       | N/A  | N/A   | Curb ( | Slope (%)             | 5.8  |