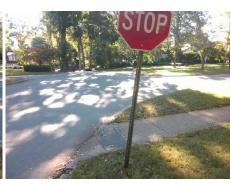

## Field Measurements/Component Compliance

Street 1 Name
SHERWOOD AV
Stop Condition-Street 1
StopSign
Street 2 Name
N/A
Stop Condition-Street 2
N/A

Possible Solutions:

Remove & Replace Entire Ramp.

Surveyor Notes:

N/A

PROW/ADA:

R304.5.3

| Field Measurements/Component Compliance |                       |      |       |        |                       |      |
|-----------------------------------------|-----------------------|------|-------|--------|-----------------------|------|
| Compliance Description                  |                       | Data | Compl | iance  | Description           | Data |
| N/A                                     | Ramp Length (in)      | 69.0 | N/A   | Grade  | Break?                | N/A  |
| Yes                                     | Ramp Width (in)       | 62.0 | N/A   | Grade  | Break Slope (%)       | 0.0  |
| Yes                                     | Ramp Slope (%)        | 3.4  | N/A   | Grade  | Break XSlope (%)      | 0.0  |
| No                                      | Ramp XSlope (%)       | 10.9 |       |        |                       |      |
| N/A                                     | Flare Type LT         | N/A  | N/A   | Flare  | Гуре RT               | N/A  |
| N/A                                     | Flare Slope LT (%)    | N/A  | N/A   | Flare  | Slope RT (%)          | 0.0  |
| N/A                                     | Flare Traversable LT? | N/A  | N/A   | Flare  | Traversable RT?       | N/A  |
| N/A                                     | Landing Length (in)   | 0.0  | N/A   | DWS    | Provided?             | N/A  |
| N/A                                     | Landing Width (in)    | 0.0  | N/A   | DWS    | Contrast?             | N/A  |
| N/A                                     | Landing Slope (%)     | 0.0  | N/A   | DWS    | Length (in)           | N/A  |
| N/A                                     | Landing X Slope (%)   | 0.0  | N/A   | DWS    | Full Width?           | N/A  |
| N/A                                     | Landing Curb? (Y/N)   | N/A  | N/A   | DWS    | Offset LT (in)        | N/A  |
| N/A                                     | Shared Landing?       | N/A  | N/A   | DWS    | Offset RT (in)        | N/A  |
| N/A                                     | Gutter Ponding?       | 0.0  | N/A   | Gutter | Slope (%)             | N/A  |
| N/A                                     | Gutter Lip Ht (in)    | 0.0  | N/A   | Gutter | X Slope (%)           | N/A  |
| N/A                                     | Painted X Walk1?      | No   |       | Road   | Slope (%)             | 3.5  |
|                                         | X Walk 1 Direction    | To N |       | Road   | X Slope (%)           | 2.2  |
|                                         | X Walk 1 Width (in)   | N/A  |       | Clear  | Space?                | N/A  |
|                                         | X Walk 1 Slope (%)    | 3.5  | N/A   | Clear  | Space to XWalk (in)   | N/A  |
|                                         | X Walk 1 X Slope (%)  | 2.2  | N/A   | Storm  | Grate/Utility Hazard? | N/A  |
| N/A                                     | Ramp inside XWalk1?   | N/A  |       | Storm  | Grate/Utility Type    |      |
| N/A                                     | Any Obstructions?     | N/A  |       |        |                       | N/A  |
|                                         | Obstruction Type      |      | Yes   | Surfac | e Condition? (G/P)    | Good |
|                                         |                       | N/A  | N/A   | Curb ( | Slope (%)             | 5.8  |