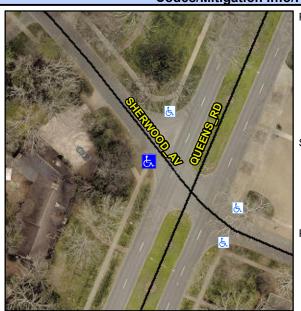

## Access Compliance Report Public Rights-of-Way (Curb Ramps)

Intersection ID: 16365Main Street:QUEENS\_RDCross Street:SHERWOOD\_AVLocation:NWADA ID: AD69571A75E0Ramp Type:Directional1Initial Pass/Fail:FailOverall Compliance:NoSeverity Score:25

## Field Measurements/Component Compliance

Street 1 Name
SHERWOOD AV
Stop Condition-Street 1
StopSign
Street 2 Name
N/A
Stop Condition-Street 2
N/A

Possible Solutions:

Remove & Replace Entire Ramp.

Surveyor Notes: