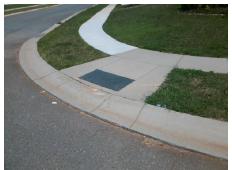

Remove & Replace Curb Ramp With Two New Directional Ramps or Equivalent.

Surveyor Notes:

N/A

PROW/ADA:

Not Found, R304.5.1, R304.5.3

Total Cost: \$ 3200.00

| Compliance Description Data |                       | Comp | liance Description | Data                        |      |
|-----------------------------|-----------------------|------|--------------------|-----------------------------|------|
| N/A                         | Ramp Length (in)      | 71.5 | Yes                | Ramp Slope (%)              | 5.2  |
| No                          | Ramp Width (in)       | 47.0 | No                 | Ramp XSlope (%)             | 2.8  |
| N/A                         | Flare Type LT         | N/A  | N/A                | Flare Type RT               | N/A  |
| N/A                         | Flare Slope LT (%)    | N/A  | N/A                | Flare Slope RT (%)          | N/A  |
| N/A                         | Flare Traversable LT? | N/A  | N/A                | Flare Traversable RT?       | N/A  |
| N/A                         | Landing Length (in)   | N/A  | N/A                | DWS Provided?               | N/A  |
| N/A                         | Landing Width (in)    | N/A  | N/A                | DWS Contrast?               | N/A  |
| N/A                         | Landing Slope (%)     | N/A  | N/A                | DWS Length (in)             | N/A  |
| N/A                         | Landing X Slope (%)   | N/A  | N/A                | DWS Full Width?             | N/A  |
| N/A                         | Landing Curb? (Y/N)   | N/A  | N/A                | DWS Offset (in)             | N/A  |
| N/A                         | Shared Landing?       | N/A  |                    |                             |      |
| N/A                         | Gutter Ponding?       | N/A  | N/A                | Gutter Slope (%)            | N/A  |
| N/A                         | Gutter Lip Ht (in)    | 1.5  | N/A                | Gutter X Slope (%)          | N/A  |
| N/A                         | Painted X Walk1?      | No   | N/A                | Painted X Walk2?            | No   |
|                             | X Walk 1 Direction    | To W |                    | X Walk 2 Direction          | To S |
| N/A                         | X Walk 1 Width (in)   | N/A  | N/A                | X Walk 2 Width (in)         | N/A  |
|                             | X Walk 1 Slope (%)    | 3.4  |                    | X Walk 2 Slope (%)          | 2.5  |
|                             | X Walk 1 X Slope (%)  | 0.2  |                    | X Walk 2 X Slope (%)        | 1.2  |
| N/A                         | Ramp inside XWalk1?   | N/A  | N/A                | Ramp inside XWalk2?         | N/A  |
|                             | Road Slope (%)        | 1.2  | N/A                | Clear Space?                | N/A  |
|                             | Road X Slope (%)      | 1.6  | N/A                | Clear Space to XWalk (in)   | N/A  |
| N/A                         | Any Obstructions?     | N/A  | N/A                | Storm Grate/Utility Hazard? | N/A  |
|                             | Obstruction Type      |      | l                  | Storm Grate/Utility Type    |      |
|                             |                       | N/A  |                    |                             | N/A  |
|                             |                       |      | Yes                | Surface Condition? (G/P)    | Good |