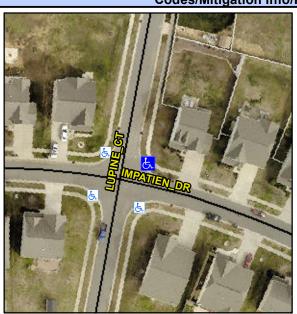

## Access Compliance Report Public Rights-of-Way (Curb Ramps)

 Intersection ID: 52311
 Main Street:
 IMPATIEN\_DR
 Cross Street:
 LUPINE\_CT
 Location:
 NE

 ADA ID: AD69AE7BFBC7
 Ramp Type:
 PerpDiag
 Initial Pass/Fail:
 Fail
 Overall Compliance:
 No
 Severity Score:
 10

**Codes/Mitigation Info/Possible Solution** 

Field Measurements/Component Compliance

Street 1 Name
Stop Condition-Street 2
Street 2 Name
Stop Condition-Street 1

LUPINE CT StopSign IMPATIEN DR None Possible Solutions: