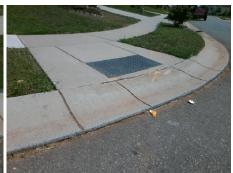

Remove & Replace Curb Ramp With Two New Directional Ramps or Equivalent.

Surveyor Notes:

N/A

PROW/ADA:

Not Found, R304.5.1, R304.5.3

Total Cost: \$ 3200.00

| Compliance Description Data |                       | Comp | liance Description | Data                        |      |
|-----------------------------|-----------------------|------|--------------------|-----------------------------|------|
| N/A                         | Ramp Length (in)      | 71.5 | Yes                | Ramp Slope (%)              | 5.2  |
| No                          | Ramp Width (in)       | 47.0 | No                 | Ramp XSlope (%)             | 2.8  |
| N/A                         | Flare Type LT         | N/A  | N/A                | Flare Type RT               | N/A  |
| N/A                         | Flare Slope LT (%)    | N/A  | N/A                | Flare Slope RT (%)          | N/A  |
| N/A                         | Flare Traversable LT? | N/A  | N/A                | Flare Traversable RT?       | N/A  |
| N/A                         | Landing Length (in)   | N/A  | N/A                | DWS Provided?               | N/A  |
| N/A                         | Landing Width (in)    | N/A  | N/A                | DWS Contrast?               | N/A  |
| N/A                         | Landing Slope (%)     | N/A  | N/A                | DWS Length (in)             | N/A  |
| N/A                         | Landing X Slope (%)   | N/A  | N/A                | DWS Full Width?             | N/A  |
| N/A                         | Landing Curb? (Y/N)   | N/A  | N/A                | DWS Offset (in)             | N/A  |
| N/A                         | Shared Landing?       | N/A  |                    |                             |      |
| N/A                         | Gutter Ponding?       | N/A  | N/A                | Gutter Slope (%)            | N/A  |
| N/A                         | Gutter Lip Ht (in)    | 1.5  | N/A                | Gutter X Slope (%)          | N/A  |
| N/A                         | Painted X Walk1?      | No   | N/A                | Painted X Walk2?            | No   |
|                             | X Walk 1 Direction    | To W |                    | X Walk 2 Direction          | To S |
| N/A                         | X Walk 1 Width (in)   | N/A  | N/A                | X Walk 2 Width (in)         | N/A  |
|                             | X Walk 1 Slope (%)    | 3.4  |                    | X Walk 2 Slope (%)          | 2.5  |
|                             | X Walk 1 X Slope (%)  | 0.2  |                    | X Walk 2 X Slope (%)        | 1.2  |
| N/A                         | Ramp inside XWalk1?   | N/A  | N/A                | Ramp inside XWalk2?         | N/A  |
|                             | Road Slope (%)        | 1.2  | N/A                | Clear Space?                | N/A  |
|                             | Road X Slope (%)      | 1.6  | N/A                | Clear Space to XWalk (in)   | N/A  |
| N/A                         | Any Obstructions?     | N/A  | N/A                | Storm Grate/Utility Hazard? | N/A  |
|                             | Obstruction Type      |      | l                  | Storm Grate/Utility Type    |      |
|                             |                       | N/A  |                    |                             | N/A  |
|                             |                       |      | Yes                | Surface Condition? (G/P)    | Good |