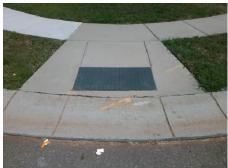

Remove & Replace Curb Ramp With Two New Directional Ramps or Equivalent.

Surveyor Notes:

N/A

PROW/ADA:

Not Found, R304.5.1, R304.5.3

Total Cost: \$ 3200.00

| Compliance Description Data |                       | Comp | liance Description | Data                        |      |
|-----------------------------|-----------------------|------|--------------------|-----------------------------|------|
| N/A                         | Ramp Length (in)      | 71.5 | Yes                | Ramp Slope (%)              | 5.2  |
| No                          | Ramp Width (in)       | 47.0 | No                 | Ramp XSlope (%)             | 2.8  |
| N/A                         | Flare Type LT         | N/A  | N/A                | Flare Type RT               | N/A  |
| N/A                         | Flare Slope LT (%)    | N/A  | N/A                | Flare Slope RT (%)          | N/A  |
| N/A                         | Flare Traversable LT? | N/A  | N/A                | Flare Traversable RT?       | N/A  |
| N/A                         | Landing Length (in)   | N/A  | N/A                | DWS Provided?               | N/A  |
| N/A                         | Landing Width (in)    | N/A  | N/A                | DWS Contrast?               | N/A  |
| N/A                         | Landing Slope (%)     | N/A  | N/A                | DWS Length (in)             | N/A  |
| N/A                         | Landing X Slope (%)   | N/A  | N/A                | DWS Full Width?             | N/A  |
| N/A                         | Landing Curb? (Y/N)   | N/A  | N/A                | DWS Offset (in)             | N/A  |
| N/A                         | Shared Landing?       | N/A  |                    |                             |      |
| N/A                         | Gutter Ponding?       | N/A  | N/A                | Gutter Slope (%)            | N/A  |
| N/A                         | Gutter Lip Ht (in)    | 1.5  | N/A                | Gutter X Slope (%)          | N/A  |
| N/A                         | Painted X Walk1?      | No   | N/A                | Painted X Walk2?            | No   |
|                             | X Walk 1 Direction    | To W |                    | X Walk 2 Direction          | To S |
| N/A                         | X Walk 1 Width (in)   | N/A  | N/A                | X Walk 2 Width (in)         | N/A  |
|                             | X Walk 1 Slope (%)    | 3.4  |                    | X Walk 2 Slope (%)          | 2.5  |
|                             | X Walk 1 X Slope (%)  | 0.2  |                    | X Walk 2 X Slope (%)        | 1.2  |
| N/A                         | Ramp inside XWalk1?   | N/A  | N/A                | Ramp inside XWalk2?         | N/A  |
|                             | Road Slope (%)        | 1.2  | N/A                | Clear Space?                | N/A  |
|                             | Road X Slope (%)      | 1.6  | N/A                | Clear Space to XWalk (in)   | N/A  |
| N/A                         | Any Obstructions?     | N/A  | N/A                | Storm Grate/Utility Hazard? | N/A  |
|                             | Obstruction Type      |      | l                  | Storm Grate/Utility Type    |      |
|                             |                       | N/A  |                    |                             | N/A  |
|                             |                       |      | Yes                | Surface Condition? (G/P)    | Good |