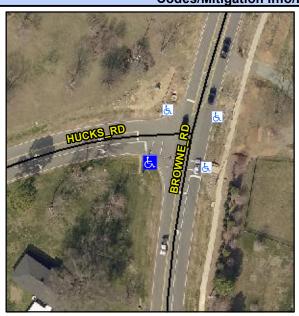

## Access Compliance Report Public Rights-of-Way (Curb Ramps)

Intersection ID: 3406Main Street: BROWNE\_RDCross Street: HUCKS\_RDLocation:SWADA ID: AD6AA1D09AA8Ramp Type: BlendTrans1Initial Pass/Fail: FailOverall Compliance: NoSeverity Score:10