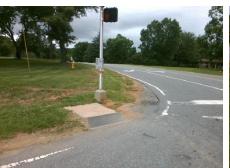

Surveyor Notes:

DAMAGED DWS, NO CURB OR SW

PROW/ADA:

R304.5.1

Total Cost:

3200.00

Field Measurements/Component Compliance Compliance Description Data Compliance Description Data Yes BlendTrans Slope (%) N/A Ramp Length (in) 73.0 1.7 Yes No Ramp Width (in) 45.0 BlendTrans XSlope (%) 3.2 N/A N/A Flare Type LT N/A Flare Type RT N/A N/A Flare Slope LT (%) N/A N/A Flare Slope RT (%) N/A N/A Flare Traversable LT? N/A N/A Flare Traversable RT? N/A N/A N/A N/A DWS Provided? N/A Landing Length (in) N/A Landing Width (in) N/A N/A **DWS Contrast?** N/A N/A N/A N/A Landing Slope (%) DWS Length (in) N/A N/A Landing X Slope (%) N/A N/A DWS Full Width? N/A N/A Landing Curb? (Y/N) N/A N/A DWS Offset (in) N/A N/A N/A Shared Landing? N/A **Gutter Ponding?** N/A N/A Gutter Slope (%) N/A N/A Gutter Lip Ht (in) N/A N/A Gutter X Slope (%) N/A N/A Painted X Walk1? No N/A Painted X Walk2? No X Walk 1 Direction To E X Walk 2 Direction To N N/A X Walk 1 Width (in) X Walk 2 Width (in) N/A X Walk 1 Slope (%) 0.9 X Walk 2 Slope (%) 3.7 X Walk 1 X Slope (%) 3.7 X Walk 2 X Slope (%) 3.9 N/A N/A Ramp inside XWalk2? N/A N/A Ramp inside XWalk1? Road Slope (%) 4.4 Clear Space? N/A Road X Slope (%) 0.7 N/A Clear Space to XWalk (in) N/A N/A N/A N/A Any Obstructions? Storm Grate/Utility Hazard? N/A **Obstruction Type** Storm Grate/Utility Type N/A N/A Yes Surface Condition? (G/P) Good N/A Curb Slope (%) N/A