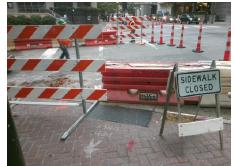

| Road X Slope (%)      | N/A   | N/A  | Clear Space to XWalk (in)   | N/A  |
| N/A                                     | Any Obstructions?     | N/A   | N/A  | Storm Grate/Utility Hazard? | N/A  |
|                                         | Obstruction Type      |       |      | Storm Grate/Utility Type    |      |
|                                         |                       | N/A   |      |                             | N/A  |
|                                         |                       |       | Yes  | Surface Condition? (G/P)    | Good |
|                                         |                       |       |      |                             |      |
|                                         |                       |       |      |                             |      |