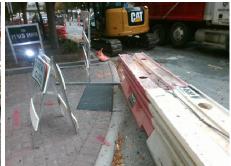

Road X Slope (%)      | N/A   | N/A  | Clear Space to XWalk (in)   | N/A  |
| N/A                                     | Any Obstructions?     | N/A   | N/A  | Storm Grate/Utility Hazard? | N/A  |
|                                         | Obstruction Type      |       |      | Storm Grate/Utility Type    |      |
|                                         |                       | N/A   |      |                             | N/A  |
|                                         |                       |       | Yes  | Surface Condition? (G/P)    | Good |
|                                         |                       |       |      |                             |      |
|                                         |                       |       |      |                             |      |