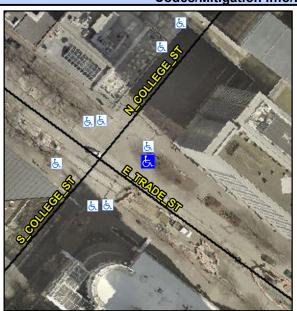

## Access Compliance Report Public Rights-of-Way (Curb Ramps)

Intersection ID: N/A Main Street: S\_COLLEGE\_ST Cross Street: E\_TRADE\_ST Location: E

ADA ID: AD72A58AF77B Ramp Type: Perp Initial Pass/Fail: Fail Overall Compliance: No Severity Score: 10

## Field Measurements/Component Compliance

Street 1 Name E TRADE ST
Stop Condition-Street 2 Signal
Street 2 Name N/A
Stop Condition-Street 1 N/A

Possible Solutions:

Remove & Replace Entire Ramp.

No.

No.

No.