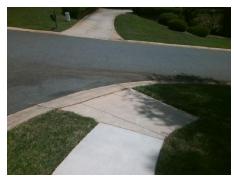

## Field Measurements/Component Compliance

Street 1 Name
Stop Condition-Street 2
Street 2 Name
Stop Condition-Street 1

WATERSREACH LN None WHISPERING WIND DR Signal Possible Solutions:

Remove & Replace Curb Ramp With Two New Directional Ramps or Equivalent.

Surveyor Notes:

N/A

PROW/ADA:

Not Found, R304.5.1, R304.2.2, R304.5.3

Total Cost: \$ 3200.00

| Compliance Description |                       | Data | Compliance Description |                             | Data |
|------------------------|-----------------------|------|------------------------|-----------------------------|------|
| N/A                    | Ramp Length (in)      | 98.0 | No                     | Ramp Slope (%)              | 14.7 |
| No                     | Ramp Width (in)       | 47.0 | No                     | Ramp XSlope (%)             | 14.9 |
| N/A                    | Flare Type LT         | N/A  | N/A                    | Flare Type RT               | N/A  |
| N/A                    | Flare Slope LT (%)    | N/A  | N/A                    | Flare Slope RT (%)          | N/A  |
| N/A                    | Flare Traversable LT? | N/A  | N/A                    | Flare Traversable RT?       | N/A  |
| N/A                    | Landing Length (in)   | N/A  | N/A                    | DWS Provided?               | N/A  |
| N/A                    | Landing Width (in)    | N/A  | N/A                    | DWS Contrast?               | N/A  |
| N/A                    | Landing Slope (%)     | N/A  | N/A                    | DWS Length (in)             | N/A  |
| N/A                    | Landing X Slope (%)   | N/A  | N/A                    | DWS Full Width?             | N/A  |
| N/A                    | Landing Curb? (Y/N)   | N/A  | N/A                    | DWS Offset (in)             | N/A  |
| N/A                    | Shared Landing?       | N/A  |                        |                             |      |
| N/A                    | Gutter Ponding?       | N/A  | N/A                    | Gutter Slope (%)            | N/A  |
| N/A                    | Gutter Lip Ht (in)    | N/A  | N/A                    | Gutter X Slope (%)          | N/A  |
| N/A                    | Painted X Walk1?      | No   | N/A                    | Painted X Walk2?            | No   |
|                        | X Walk 1 Direction    | To N |                        | X Walk 2 Direction          | To W |
| N/A                    | X Walk 1 Width (in)   | N/A  | N/A                    | X Walk 2 Width (in)         | N/A  |
|                        | X Walk 1 Slope (%)    | 1.6  |                        | X Walk 2 Slope (%)          | 13.2 |
|                        | X Walk 1 X Slope (%)  | 13.1 |                        | X Walk 2 X Slope (%)        | 13.3 |
| N/A                    | Ramp inside XWalk1?   | N/A  | N/A                    | Ramp inside XWalk2?         | N/A  |
|                        | Road Slope (%)        | 14.9 | N/A                    | Clear Space?                | N/A  |
|                        | Road X Slope (%)      | 4.9  | N/A                    | Clear Space to XWalk (in)   | N/A  |
| N/A                    | Any Obstructions?     | N/A  | N/A                    | Storm Grate/Utility Hazard? | N/A  |
|                        | Obstruction Type      |      | l                      | Storm Grate/Utility Type    |      |
|                        |                       | N/A  |                        |                             | N/A  |
|                        |                       |      | Yes                    | Surface Condition? (G/P)    | Good |