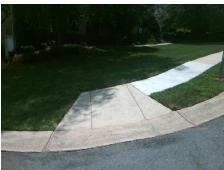

## Field Measurements/Component Compliance

Street 1 Name
Stop Condition-Street 2
Street 2 Name
Stop Condition-Street 1

WATERSREACH LN None WHISPERING WIND DR Signal Possible Solutions:

Remove & Replace Curb Ramp With Two New Directional Ramps or Equivalent.

Surveyor Notes:

N/A

PROW/ADA:

Not Found, R304.5.1, R304.2.2, R304.5.3

Total Cost: \$ 3200.00

| Compliance Description |                       | Data | Compliance Description |                             | Data |
|------------------------|-----------------------|------|------------------------|-----------------------------|------|
| N/A                    | Ramp Length (in)      | 98.0 | No                     | Ramp Slope (%)              | 14.7 |
| No                     | Ramp Width (in)       | 47.0 | No                     | Ramp XSlope (%)             | 14.9 |
| N/A                    | Flare Type LT         | N/A  | N/A                    | Flare Type RT               | N/A  |
| N/A                    | Flare Slope LT (%)    | N/A  | N/A                    | Flare Slope RT (%)          | N/A  |
| N/A                    | Flare Traversable LT? | N/A  | N/A                    | Flare Traversable RT?       | N/A  |
| N/A                    | Landing Length (in)   | N/A  | N/A                    | DWS Provided?               | N/A  |
| N/A                    | Landing Width (in)    | N/A  | N/A                    | DWS Contrast?               | N/A  |
| N/A                    | Landing Slope (%)     | N/A  | N/A                    | DWS Length (in)             | N/A  |
| N/A                    | Landing X Slope (%)   | N/A  | N/A                    | DWS Full Width?             | N/A  |
| N/A                    | Landing Curb? (Y/N)   | N/A  | N/A                    | DWS Offset (in)             | N/A  |
| N/A                    | Shared Landing?       | N/A  |                        |                             |      |
| N/A                    | Gutter Ponding?       | N/A  | N/A                    | Gutter Slope (%)            | N/A  |
| N/A                    | Gutter Lip Ht (in)    | N/A  | N/A                    | Gutter X Slope (%)          | N/A  |
| N/A                    | Painted X Walk1?      | No   | N/A                    | Painted X Walk2?            | No   |
|                        | X Walk 1 Direction    | To N |                        | X Walk 2 Direction          | To W |
| N/A                    | X Walk 1 Width (in)   | N/A  | N/A                    | X Walk 2 Width (in)         | N/A  |
|                        | X Walk 1 Slope (%)    | 1.6  |                        | X Walk 2 Slope (%)          | 13.2 |
|                        | X Walk 1 X Slope (%)  | 13.1 |                        | X Walk 2 X Slope (%)        | 13.3 |
| N/A                    | Ramp inside XWalk1?   | N/A  | N/A                    | Ramp inside XWalk2?         | N/A  |
|                        | Road Slope (%)        | 14.9 | N/A                    | Clear Space?                | N/A  |
|                        | Road X Slope (%)      | 4.9  | N/A                    | Clear Space to XWalk (in)   | N/A  |
| N/A                    | Any Obstructions?     | N/A  | N/A                    | Storm Grate/Utility Hazard? | N/A  |
|                        | Obstruction Type      |      | l                      | Storm Grate/Utility Type    |      |
|                        |                       | N/A  |                        |                             | N/A  |
|                        |                       |      | Yes                    | Surface Condition? (G/P)    | Good |