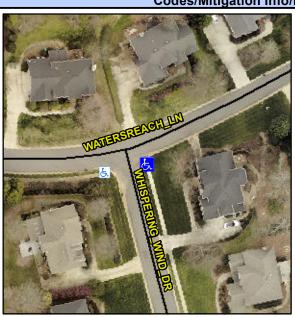

## Access Compliance Report Public Rights-of-Way (Curb Ramps)

Intersection ID: 27518 Main Street: WATERSREACH\_LN Cross Street: WHISPERING\_WIND\_DR Location: SE

ADA ID: AD74BB91027C Ramp Type: PerpDiag Initial Pass/Fail: Fail Overall Compliance: No Severity Score: 58.75