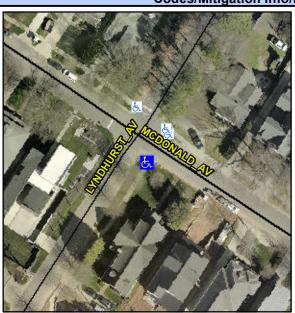

## **Access Compliance Report Public Rights-of-Way** (Curb Ramps)

Intersection ID: 14710 Main Street: LYNDHURST AV **Cross Street: MCDONALD AV** Location: S **Severity Score:** ADA ID: AD75CC889DD7 Ramp Type: Perp Initial Pass/Fail: Fail **Overall Compliance: No** 12.5

**Codes/Mitigation Info/Possible Solution** 

**MCDONALD AV** Street 1 Name Stop Condition-Street 2 StopSign Street 2 Name N/A Stop Condition-Street 1 N/A Possible Solutions: Remove & Replace Entire Ramp. Surveyor Notes: N/A PROW/ADA: Not Found, R304.2.2