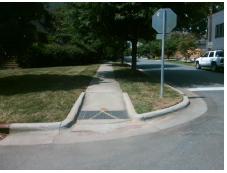

## **Access Compliance Report Public Rights-of-Way** (Curb Ramps)

Intersection ID: 14710 Main Street: LYNDHURST AV **Cross Street: MCDONALD AV** Location: S **Severity Score:** ADA ID: AD75CC889DD7 Ramp Type: Perp Initial Pass/Fail: Fail **Overall Compliance: No** 12.5

**Codes/Mitigation Info/Possible Solution** 

**MCDONALD AV** Street 1 Name Stop Condition-Street 2 StopSign Street 2 Name N/A Stop Condition-Street 1 N/A Possible Solutions: Remove & Replace Entire Ramp. Surveyor Notes: N/A PROW/ADA: Not Found, R304.2.2

Total Cost: 1850.00

| Field Measurements/Component Compliance |                       |       |      |                       |                         |      |
|-----------------------------------------|-----------------------|-------|------|-----------------------|-------------------------|------|
| Compliance Description Data             |                       | Data  | Comp | liance                | Description             | Data |
| N/A                                     | Ramp Length (in)      | 106.0 | No   | Ramp                  | Slope (%)               | 11.1 |
| Yes                                     | Ramp Width (in)       | 55.0  | Yes  | Ramp                  | XSlope (%)              | 1.3  |
| N/A                                     | Flare Type LT         | N/A   | N/A  | A Flare Type RT       |                         | N/A  |
| N/A                                     | Flare Slope LT (%)    | N/A   | N/A  | /A Flare Slope RT (%) |                         | N/A  |
| N/A                                     | Flare Traversable LT? | N/A   | N/A  | Flare Traversable RT? |                         | N/A  |
| N/A                                     | Landing Length (in)   | N/A   | N/A  | DWS                   | Provided?               | N/A  |
| N/A                                     | Landing Width (in)    | N/A   | N/A  | DWS                   | Contrast?               | N/A  |
| N/A                                     | Landing Slope (%)     | N/A   | N/A  | DWS                   | Length (in)             | N/A  |
| N/A                                     | Landing X Slope (%)   | N/A   | N/A  | DWS                   | Full Width?             | N/A  |
| N/A                                     | Landing Curb? (Y/N)   | N/A   | N/A  | DWS                   | Offset (in)             | N/A  |
| N/A                                     | Shared Landing?       | N/A   |      |                       |                         |      |
| N/A                                     | Gutter Ponding?       | N/A   | N/A  | Gutte                 | r Slope (%)             | N/A  |
| N/A                                     | Gutter Lip Ht (in)    | N/A   | N/A  | Gutte                 | r X Slope (%)           | N/A  |
| N/A                                     | Painted X Walk1?      | No    | N/A  | Paint                 | ed X Walk2?             | N/A  |
|                                         | X Walk 1 Direction    | To NE |      | X Wa                  | lk 2 Direction          | N/A  |
| N/A                                     | X Walk 1 Width (in)   | N/A   | N/A  | X Wa                  | lk 2 Width (in)         | N/A  |
|                                         | X Walk 1 Slope (%)    | 0.8   |      | X Wa                  | lk 2 Slope (%)          | N/A  |
|                                         | X Walk 1 X Slope (%)  | 0.0   |      | X Wa                  | lk 2 X Slope (%)        | N/A  |
| N/A                                     | Ramp inside XWalk1?   | N/A   | N/A  | Ramp                  | inside XWalk2?          | N/A  |
|                                         | Road Slope (%)        | N/A   | N/A  | Clear                 | Space?                  | N/A  |
|                                         | Road X Slope (%)      | N/A   | N/A  | Clear                 | Space to XWalk (in)     | N/A  |
| N/A                                     | Any Obstructions?     | N/A   | N/A  | Storm                 | n Grate/Utility Hazard? | N/A  |
|                                         | Obstruction Type      |       |      | Storm                 | n Grate/Utility Type    |      |
|                                         |                       | N/A   |      |                       |                         | N/A  |
|                                         |                       |       | Yes  | Surfa                 | ce Condition? (G/P)     | Good |
|                                         |                       |       |      |                       |                         |      |