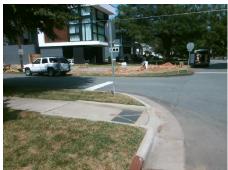

## **Access Compliance Report Public Rights-of-Way** (Curb Ramps)

Intersection ID: 14710 Main Street: LYNDHURST AV **Cross Street: MCDONALD AV** Location: S **Severity Score:** ADA ID: AD75CC889DD7 Ramp Type: Perp Initial Pass/Fail: Fail **Overall Compliance: No** 12.5

**Codes/Mitigation Info/Possible Solution** 

**MCDONALD AV** Street 1 Name Stop Condition-Street 2 StopSign Street 2 Name N/A Stop Condition-Street 1 N/A Possible Solutions: Remove & Replace Entire Ramp. Surveyor Notes: N/A PROW/ADA: Not Found, R304.2.2

Total Cost: 1850.00

| Field Measurements/Component Compliance |                       |       |      |                       |                         |      |
|-----------------------------------------|-----------------------|-------|------|-----------------------|-------------------------|------|
| Compliance Description Data             |                       | Data  | Comp | liance                | Description             | Data |
| N/A                                     | Ramp Length (in)      | 106.0 | No   | Ramp                  | Slope (%)               | 11.1 |
| Yes                                     | Ramp Width (in)       | 55.0  | Yes  | Ramp                  | XSlope (%)              | 1.3  |
| N/A                                     | Flare Type LT         | N/A   | N/A  | A Flare Type RT       |                         | N/A  |
| N/A                                     | Flare Slope LT (%)    | N/A   | N/A  | /A Flare Slope RT (%) |                         | N/A  |
| N/A                                     | Flare Traversable LT? | N/A   | N/A  | Flare Traversable RT? |                         | N/A  |
| N/A                                     | Landing Length (in)   | N/A   | N/A  | DWS                   | Provided?               | N/A  |
| N/A                                     | Landing Width (in)    | N/A   | N/A  | DWS                   | Contrast?               | N/A  |
| N/A                                     | Landing Slope (%)     | N/A   | N/A  | DWS                   | Length (in)             | N/A  |
| N/A                                     | Landing X Slope (%)   | N/A   | N/A  | DWS                   | Full Width?             | N/A  |
| N/A                                     | Landing Curb? (Y/N)   | N/A   | N/A  | DWS                   | Offset (in)             | N/A  |
| N/A                                     | Shared Landing?       | N/A   |      |                       |                         |      |
| N/A                                     | Gutter Ponding?       | N/A   | N/A  | Gutte                 | r Slope (%)             | N/A  |
| N/A                                     | Gutter Lip Ht (in)    | N/A   | N/A  | Gutte                 | r X Slope (%)           | N/A  |
| N/A                                     | Painted X Walk1?      | No    | N/A  | Paint                 | ed X Walk2?             | N/A  |
|                                         | X Walk 1 Direction    | To NE |      | X Wa                  | lk 2 Direction          | N/A  |
| N/A                                     | X Walk 1 Width (in)   | N/A   | N/A  | X Wa                  | lk 2 Width (in)         | N/A  |
|                                         | X Walk 1 Slope (%)    | 0.8   |      | X Wa                  | lk 2 Slope (%)          | N/A  |
|                                         | X Walk 1 X Slope (%)  | 0.0   |      | X Wa                  | lk 2 X Slope (%)        | N/A  |
| N/A                                     | Ramp inside XWalk1?   | N/A   | N/A  | Ramp                  | inside XWalk2?          | N/A  |
|                                         | Road Slope (%)        | N/A   | N/A  | Clear                 | Space?                  | N/A  |
|                                         | Road X Slope (%)      | N/A   | N/A  | Clear                 | Space to XWalk (in)     | N/A  |
| N/A                                     | Any Obstructions?     | N/A   | N/A  | Storm                 | n Grate/Utility Hazard? | N/A  |
|                                         | Obstruction Type      |       |      | Storm                 | n Grate/Utility Type    |      |
|                                         |                       | N/A   |      |                       |                         | N/A  |
|                                         |                       |       | Yes  | Surfa                 | ce Condition? (G/P)     | Good |
|                                         |                       |       |      |                       |                         |      |