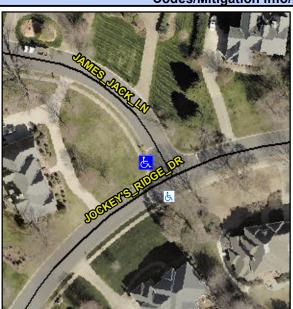

## Access Compliance Report Public Rights-of-Way (Curb Ramps)

Intersection ID: 27848 Main Street: JAMES\_JACK\_LN Cross Street: JOCKEY'S\_RIDGE\_DR Location: NW

ADA ID: AD7E6AC93DFC Ramp Type: PerpDiag Initial Pass/Fail: Fail Overall Compliance: No Severity Score: 13.75

Codes/Mitigation Info/Possible Solution

Field Measurements/Component Compliance

Street 1 Name
Stop Condition-Street 2
Street 2 Name
Stop Condition-Street 1

JOCKEYS RIDGE DR StopSign JAMES JACK LN Possible Solutions:

Remove & Replace Curb Ramp With
Two New Directional Ramps or
Equivalent.

Surveyor Notes:
N/A

PROW/ADA:
Not Found, R304.2.2, R304.5.3

StopSign

Compliance Description <u>Data</u> Compliance Description Data No N/A Ramp Length (in) 45.0 Ramp Slope (%) 11.5 No Yes Ramp Width (in) 48.0 Ramp XSlope (%) 3.3 N/A N/A Flare Type LT N/A Flare Type RT N/A N/A N/A N/A Flare Slope RT (%) N/A Flare Slope LT (%) N/A Flare Traversable LT? N/A N/A Flare Traversable RT? N/A N/A N/A N/A **DWS Provided?** N/A Landing Length (in) N/A Landing Width (in) N/A N/A **DWS Contrast?** N/A N/A N/A N/A Landing Slope (%) DWS Length (in) N/A N/A Landing X Slope (%) N/A N/A DWS Full Width? N/A N/A Landing Curb? (Y/N) N/A N/A DWS Offset (in) N/A N/A N/A Shared Landing? N/A Gutter Ponding? N/A N/A Gutter Slope (%) N/A N/A Gutter Lip Ht (in) N/A N/A Gutter X Slope (%) N/A N/A Painted X Walk1? No N/A Painted X Walk2? No X Walk 1 Direction To SE X Walk 2 Direction To E N/A N/A X Walk 1 Width (in) X Walk 2 Width (in) N/A X Walk 1 Slope (%) 0.7 X Walk 2 Slope (%) 0.1 X Walk 1 X Slope (%) 4.7 X Walk 2 X Slope (%) 0.5 N/A N/A N/A Ramp inside XWalk2? N/A Ramp inside XWalk1? Road Slope (%) 0.1 N/A Clear Space? N/A N/A Road X Slope (%) 0.3 Clear Space to XWalk (in) N/A N/A N/A N/A Any Obstructions? Storm Grate/Utility Hazard? N/A **Obstruction Type** Storm Grate/Utility Type N/A N/A