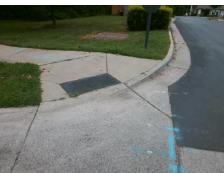

## **Access Compliance Report Public Rights-of-Way** (Curb Ramps)

Intersection ID: 47993 Main Street: HITCHCOCK LN **Cross Street: MCCULLOUGH DR** Location: SW ADA ID: AD80426F485C Ramp Type: BlendTrans1 Initial Pass/Fail: Fail **Overall Compliance: No Severity Score:** 8.75

## Field Measurements/Component Compliance

Street 1 Name Stop Condition-Street 1 Street 2 Name Stop Condition-Street 2 MCCULLOUGH DR None HITCHCOCK LN StopSign

Possible Solutions: Remove & Replace Curb Ramp With Two New Directional Ramps or Equivalent. Surveyor Notes: N/A PROW/ADA: R304.5.1

Total Cost: 3200.00

|    | Compliance Description |                       | Data | Compliance Description |                             | Data |
|----|------------------------|-----------------------|------|------------------------|-----------------------------|------|
|    | N/A                    | Ramp Length (in)      | 75.0 | Yes                    | BlendTrans Slope (%)        | 3.0  |
|    | No                     | Ramp Width (in)       | 46.0 | Yes                    | BlendTrans XSlope (%)       | 0.8  |
|    | N/A                    | Flare Type LT         | N/A  | N/A                    | Flare Type RT               | N/A  |
|    | N/A                    | Flare Slope LT (%)    | N/A  | N/A                    | Flare Slope RT (%)          | N/A  |
|    | N/A                    | Flare Traversable LT? | N/A  | N/A                    | Flare Traversable RT?       | N/A  |
|    | N/A                    | Landing Length (in)   | N/A  | N/A                    | DWS Provided?               | N/A  |
|    | N/A                    | Landing Width (in)    | N/A  | N/A                    | DWS Contrast?               | N/A  |
|    | N/A                    | Landing Slope (%)     | N/A  | N/A                    | DWS Length (in)             | N/A  |
|    | N/A                    | Landing X Slope (%)   | N/A  | N/A                    | DWS Full Width?             | N/A  |
|    | N/A                    | Landing Curb? (Y/N)   | N/A  | N/A                    | DWS Offset (in)             | N/A  |
|    | N/A                    | Shared Landing?       | N/A  |                        |                             |      |
|    | N/A                    | Gutter Ponding?       | N/A  | N/A                    | Gutter Slope (%)            | N/A  |
|    | N/A                    | Gutter Lip Ht (in)    | N/A  | N/A                    | Gutter X Slope (%)          | N/A  |
|    | N/A                    | Painted X Walk1?      | No   | N/A                    | Painted X Walk2?            | No   |
|    |                        | X Walk 1 Direction    | To E |                        | X Walk 2 Direction          | To N |
|    |                        | X Walk 1 Width (in)   | N/A  |                        | X Walk 2 Width (in)         | N/A  |
|    |                        | X Walk 1 Slope (%)    | 2.0  |                        | X Walk 2 Slope (%)          | 4.8  |
|    |                        | X Walk 1 X Slope (%)  | 1.7  |                        | X Walk 2 X Slope (%)        | 1.3  |
|    | N/A                    | Ramp inside XWalk1?   | N/A  | N/A                    | Ramp inside XWalk2?         | N/A  |
|    |                        | Road Slope (%)        | 2.0  |                        | Clear Space?                | N/A  |
|    |                        | Road X Slope (%)      | 2.6  | N/A                    | Clear Space to XWalk (in)   | N/A  |
|    | N/A                    | Any Obstructions?     | N/A  | N/A                    | Storm Grate/Utility Hazard? | N/A  |
|    |                        | Obstruction Type      |      |                        | Storm Grate/Utility Type    |      |
|    |                        |                       | N/A  |                        |                             | N/A  |
|    |                        |                       |      | Yes                    | Surface Condition? (G/P)    | Good |
| 98 |                        | 31 100                |      | N/A                    | Curb Slope (%)              | N/A  |
|    |                        |                       |      |                        |                             |      |