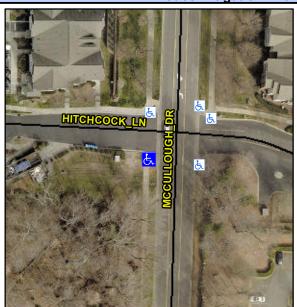

## **Access Compliance Report Public Rights-of-Way** (Curb Ramps)

Intersection ID: 47993 Main Street: HITCHCOCK LN **Cross Street: MCCULLOUGH DR** Location: SW ADA ID: AD80426F485C Ramp Type: BlendTrans1 Initial Pass/Fail: Fail **Overall Compliance: No Severity Score:** 8.75

## Field Measurements/Component Compliance

Street 1 Name Stop Condition-Street 1 Street 2 Name Stop Condition-Street 2 MCCULLOUGH DR None HITCHCOCK LN StopSign

Possible Solutions: Remove & Replace Curb Ramp With Two New Directional Ramps or Equivalent. Surveyor Notes: N/A PROW/ADA: R304.5.1