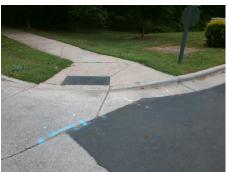

## **Access Compliance Report Public Rights-of-Way** (Curb Ramps)

Intersection ID: 47993 Main Street: HITCHCOCK LN **Cross Street: MCCULLOUGH DR** Location: SW ADA ID: AD80426F485C Ramp Type: BlendTrans1 Initial Pass/Fail: Fail **Overall Compliance: No Severity Score:** 8.75

## Field Measurements/Component Compliance

Street 1 Name Stop Condition-Street 1 Street 2 Name Stop Condition-Street 2 MCCULLOUGH DR None HITCHCOCK LN StopSign

Possible Solutions: Remove & Replace Curb Ramp With Two New Directional Ramps or Equivalent. Surveyor Notes: N/A PROW/ADA: R304.5.1

Total Cost: 3200.00

|    | Compliance Description |                       | Data | Compliance Description |                             | Data |
|----|------------------------|-----------------------|------|------------------------|-----------------------------|------|
|    | N/A                    | Ramp Length (in)      | 75.0 | Yes                    | BlendTrans Slope (%)        | 3.0  |
|    | No                     | Ramp Width (in)       | 46.0 | Yes                    | BlendTrans XSlope (%)       | 0.8  |
|    | N/A                    | Flare Type LT         | N/A  | N/A                    | Flare Type RT               | N/A  |
|    | N/A                    | Flare Slope LT (%)    | N/A  | N/A                    | Flare Slope RT (%)          | N/A  |
|    | N/A                    | Flare Traversable LT? | N/A  | N/A                    | Flare Traversable RT?       | N/A  |
|    | N/A                    | Landing Length (in)   | N/A  | N/A                    | DWS Provided?               | N/A  |
|    | N/A                    | Landing Width (in)    | N/A  | N/A                    | DWS Contrast?               | N/A  |
|    | N/A                    | Landing Slope (%)     | N/A  | N/A                    | DWS Length (in)             | N/A  |
|    | N/A                    | Landing X Slope (%)   | N/A  | N/A                    | DWS Full Width?             | N/A  |
|    | N/A                    | Landing Curb? (Y/N)   | N/A  | N/A                    | DWS Offset (in)             | N/A  |
|    | N/A                    | Shared Landing?       | N/A  |                        |                             |      |
|    | N/A                    | Gutter Ponding?       | N/A  | N/A                    | Gutter Slope (%)            | N/A  |
|    | N/A                    | Gutter Lip Ht (in)    | N/A  | N/A                    | Gutter X Slope (%)          | N/A  |
|    | N/A                    | Painted X Walk1?      | No   | N/A                    | Painted X Walk2?            | No   |
|    |                        | X Walk 1 Direction    | To E |                        | X Walk 2 Direction          | To N |
|    |                        | X Walk 1 Width (in)   | N/A  |                        | X Walk 2 Width (in)         | N/A  |
|    |                        | X Walk 1 Slope (%)    | 2.0  |                        | X Walk 2 Slope (%)          | 4.8  |
|    |                        | X Walk 1 X Slope (%)  | 1.7  |                        | X Walk 2 X Slope (%)        | 1.3  |
|    | N/A                    | Ramp inside XWalk1?   | N/A  | N/A                    | Ramp inside XWalk2?         | N/A  |
|    |                        | Road Slope (%)        | 2.0  |                        | Clear Space?                | N/A  |
|    |                        | Road X Slope (%)      | 2.6  | N/A                    | Clear Space to XWalk (in)   | N/A  |
|    | N/A                    | Any Obstructions?     | N/A  | N/A                    | Storm Grate/Utility Hazard? | N/A  |
|    |                        | Obstruction Type      |      |                        | Storm Grate/Utility Type    |      |
|    |                        |                       | N/A  |                        |                             | N/A  |
|    |                        |                       |      | Yes                    | Surface Condition? (G/P)    | Good |
| 98 |                        | 31 100                |      | N/A                    | Curb Slope (%)              | N/A  |
|    |                        |                       |      |                        |                             |      |