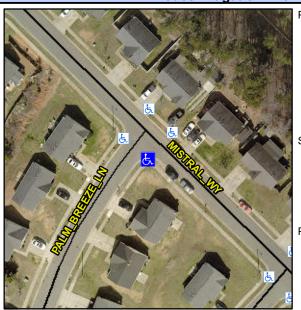

## Access Compliance Report Public Rights-of-Way (Curb Ramps)

Intersection ID: 43522 Main Street: MISTRAL\_WY Cross Street: PALM\_BREEZE\_LN Location: S

ADA ID: AD852C582456 Ramp Type: BlendTrans1 Initial Pass/Fail: Fail Overall Compliance: No Severity Score: 21.25

## Field Measurements/Component Compliance

Street 1 Name
Stop Condition-Street 1
Street 2 Name
Stop Condition-Street 2

MISTRAL WY None PALM BREEZE LN StopSign Possible Solutions:

Remove & Replace Curb Ramp With Two New Directional Ramps or Equivalent.