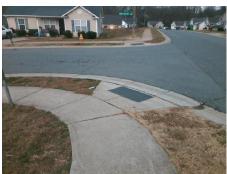

## Access Compliance Report Public Rights-of-Way (Curb Ramps)

Intersection ID: 43522 Main Street: MISTRAL\_WY Cross Street: PALM\_BREEZE\_LN Location: S

ADA ID: AD852C582456 Ramp Type: BlendTrans1 Initial Pass/Fail: Fail Overall Compliance: No Severity Score: 21.25

## Field Measurements/Component Compliance

Street 1 Name
Stop Condition-Street 1
Street 2 Name
Stop Condition-Street 2

MISTRAL WY None PALM BREEZE LN StopSign Possible Solutions:

Remove & Replace Curb Ramp With Two New Directional Ramps or Equivalent.

Surveyor Notes:

N/A

PROW/ADA:

Not Found, R304.5.1, R304.5.3

Total Cost: \$ 3200.00

Compliance Description Data Compliance Description Data Yes BlendTrans Slope (%) N/A Ramp Length (in) 48.0 1.7 46.5 No No Ramp Width (in) BlendTrans XSlope (%) 6.4 N/A N/A Flare Type LT N/A Flare Type RT N/A N/A Flare Slope LT (%) N/A N/A Flare Slope RT (%) N/A N/A Flare Traversable LT? N/A N/A Flare Traversable RT? N/A N/A Landing Length (in) N/A N/A **DWS Provided?** N/A N/A Landing Width (in) N/A N/A **DWS Contrast?** N/A N/A N/A N/A Landing Slope (%) DWS Length (in) N/A N/A Landing X Slope (%) N/A N/A DWS Full Width? N/A N/A Landing Curb? (Y/N) N/A N/A DWS Offset (in) N/A N/A N/A Shared Landing? N/A **Gutter Ponding?** N/A N/A Gutter Slope (%) N/A N/A Gutter Lip Ht (in) N/A N/A Gutter X Slope (%) N/A N/A Painted X Walk1? No N/A Painted X Walk2? No X Walk 1 Direction To NE X Walk 2 Direction To NW N/A X Walk 1 Width (in) X Walk 2 Width (in) N/A X Walk 1 Slope (%) 7.8 X Walk 2 Slope (%) 1.3 X Walk 1 X Slope (%) 3.6 X Walk 2 X Slope (%) 6.5 N/A N/A Ramp inside XWalk2? N/A N/A Ramp inside XWalk1? Road Slope (%) 6.6 Clear Space? N/A Road X Slope (%) N/A Clear Space to XWalk (in) N/A 4.2 N/A N/A N/A Any Obstructions? Storm Grate/Utility Hazard? N/A **Obstruction Type** Storm Grate/Utility Type N/A N/A Yes Surface Condition? (G/P) Good No Curb Slope (%) 7.3