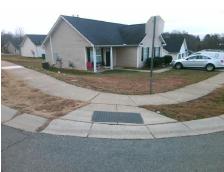

## Access Compliance Report Public Rights-of-Way (Curb Ramps)

Intersection ID: 43522 Main Street: MISTRAL\_WY Cross Street: PALM\_BREEZE\_LN Location: S

ADA ID: AD852C582456 Ramp Type: BlendTrans1 Initial Pass/Fail: Fail Overall Compliance: No Severity Score: 21.25

## Field Measurements/Component Compliance

Street 1 Name
Stop Condition-Street 1
Street 2 Name
Stop Condition-Street 2

MISTRAL WY None PALM BREEZE LN StopSign Possible Solutions:

Remove & Replace Curb Ramp With Two New Directional Ramps or Equivalent.

Surveyor Notes:

N/A

PROW/ADA:

Not Found, R304.5.1, R304.5.3

Total Cost: \$ 3200.00

Compliance Description Data Compliance Description Data Yes BlendTrans Slope (%) N/A Ramp Length (in) 48.0 1.7 46.5 No No Ramp Width (in) BlendTrans XSlope (%) 6.4 N/A N/A Flare Type LT N/A Flare Type RT N/A N/A Flare Slope LT (%) N/A N/A Flare Slope RT (%) N/A N/A Flare Traversable LT? N/A N/A Flare Traversable RT? N/A N/A Landing Length (in) N/A N/A **DWS Provided?** N/A N/A Landing Width (in) N/A N/A **DWS Contrast?** N/A N/A N/A N/A Landing Slope (%) DWS Length (in) N/A N/A Landing X Slope (%) N/A N/A DWS Full Width? N/A N/A Landing Curb? (Y/N) N/A N/A DWS Offset (in) N/A N/A N/A Shared Landing? N/A **Gutter Ponding?** N/A N/A Gutter Slope (%) N/A N/A Gutter Lip Ht (in) N/A N/A Gutter X Slope (%) N/A N/A Painted X Walk1? No N/A Painted X Walk2? No X Walk 1 Direction To NE X Walk 2 Direction To NW N/A X Walk 1 Width (in) X Walk 2 Width (in) N/A X Walk 1 Slope (%) 7.8 X Walk 2 Slope (%) 1.3 X Walk 1 X Slope (%) 3.6 X Walk 2 X Slope (%) 6.5 N/A N/A Ramp inside XWalk2? N/A N/A Ramp inside XWalk1? Road Slope (%) 6.6 Clear Space? N/A Road X Slope (%) N/A Clear Space to XWalk (in) N/A 4.2 N/A N/A N/A Any Obstructions? Storm Grate/Utility Hazard? N/A **Obstruction Type** Storm Grate/Utility Type N/A N/A Yes Surface Condition? (G/P) Good No Curb Slope (%) 7.3