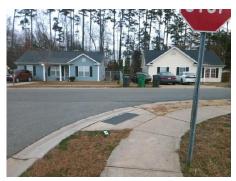

## Access Compliance Report Public Rights-of-Way (Curb Ramps)

Intersection ID: 43522 Main Street: MISTRAL\_WY Cross Street: PALM\_BREEZE\_LN Location: S

ADA ID: AD852C582456 Ramp Type: BlendTrans1 Initial Pass/Fail: Fail Overall Compliance: No Severity Score: 21.25

## Field Measurements/Component Compliance

Street 1 Name
Stop Condition-Street 1
Street 2 Name
Stop Condition-Street 2

MISTRAL WY None PALM BREEZE LN StopSign Possible Solutions:

Remove & Replace Curb Ramp With Two New Directional Ramps or Equivalent.

Surveyor Notes:

N/A

PROW/ADA:

Not Found, R304.5.1, R304.5.3

Total Cost: \$ 3200.00

Compliance Description Data Compliance Description Data Yes BlendTrans Slope (%) N/A Ramp Length (in) 48.0 1.7 46.5 No No Ramp Width (in) BlendTrans XSlope (%) 6.4 N/A N/A Flare Type LT N/A Flare Type RT N/A N/A Flare Slope LT (%) N/A N/A Flare Slope RT (%) N/A N/A Flare Traversable LT? N/A N/A Flare Traversable RT? N/A N/A Landing Length (in) N/A N/A **DWS Provided?** N/A N/A Landing Width (in) N/A N/A **DWS Contrast?** N/A N/A N/A N/A Landing Slope (%) DWS Length (in) N/A N/A Landing X Slope (%) N/A N/A DWS Full Width? N/A N/A Landing Curb? (Y/N) N/A N/A DWS Offset (in) N/A N/A N/A Shared Landing? N/A **Gutter Ponding?** N/A N/A Gutter Slope (%) N/A N/A Gutter Lip Ht (in) N/A N/A Gutter X Slope (%) N/A N/A Painted X Walk1? No N/A Painted X Walk2? No X Walk 1 Direction To NE X Walk 2 Direction To NW N/A X Walk 1 Width (in) X Walk 2 Width (in) N/A X Walk 1 Slope (%) 7.8 X Walk 2 Slope (%) 1.3 X Walk 1 X Slope (%) 3.6 X Walk 2 X Slope (%) 6.5 N/A N/A Ramp inside XWalk2? N/A N/A Ramp inside XWalk1? Road Slope (%) 6.6 Clear Space? N/A Road X Slope (%) N/A Clear Space to XWalk (in) N/A 4.2 N/A N/A N/A Any Obstructions? Storm Grate/Utility Hazard? N/A **Obstruction Type** Storm Grate/Utility Type N/A N/A Yes Surface Condition? (G/P) Good No Curb Slope (%) 7.3