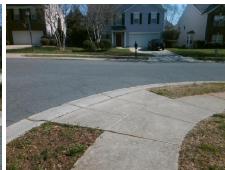

## Field Measurements/Component Compliance

Street 1 Name
Stop Condition-Street 2
Street 2 Name
Stop Condition-Street 1

CAMERON CREEK DR None KENWOOD TERRACE DR StopSign Possible Solutions:

Remove & Replace Curb Ramp With Two New Directional Ramps or Equivalent.

Surveyor Notes:

N/A

PROW/ADA:

R304.5.1

Total Cost: \$ 3200.00

| Compliance Description Data |                       | Data  |     | liance Description          | Data  |
|-----------------------------|-----------------------|-------|-----|-----------------------------|-------|
| N/A                         | Ramp Length (in)      | 46.0  | Yes | Ramp Slope (%)              | 7.7   |
| No                          | Ramp Width (in)       | 32.0  | Yes | Ramp XSlope (%)             | 1.7   |
| N/A                         | Flare Type LT         | N/A   | N/A | Flare Type RT               | N/A   |
| N/A                         | Flare Slope LT (%)    | N/A   | N/A | Flare Slope RT (%)          | N/A   |
| N/A                         | Flare Traversable LT? | N/A   | N/A | Flare Traversable RT?       | N/A   |
| N/A                         | Landing Length (in)   | N/A   | N/A | DWS Provided?               | N/A   |
| N/A                         | Landing Width (in)    | N/A   | N/A | DWS Contrast?               | N/A   |
| N/A                         | Landing Slope (%)     | N/A   | N/A | DWS Length (in)             | N/A   |
| N/A                         | Landing X Slope (%)   | N/A   | N/A | DWS Full Width?             | N/A   |
| N/A                         | Landing Curb? (Y/N)   | N/A   | N/A | DWS Offset (in)             | N/A   |
| N/A                         | Shared Landing?       | N/A   |     |                             |       |
| N/A                         | Gutter Ponding?       | N/A   | N/A | Gutter Slope (%)            | N/A   |
| N/A                         | Gutter Lip Ht (in)    | N/A   | N/A | Gutter X Slope (%)          | N/A   |
| N/A                         | Painted X Walk1?      | No    | N/A | Painted X Walk2?            | No    |
|                             | X Walk 1 Direction    | To NE |     | X Walk 2 Direction          | To NW |
| N/A                         | X Walk 1 Width (in)   | N/A   | N/A | X Walk 2 Width (in)         | N/A   |
|                             | X Walk 1 Slope (%)    | 3.7   |     | X Walk 2 Slope (%)          | 2.6   |
|                             | X Walk 1 X Slope (%)  | 2.6   |     | X Walk 2 X Slope (%)        | 0.9   |
| N/A                         | Ramp inside XWalk1?   | N/A   | N/A | Ramp inside XWalk2?         | N/A   |
|                             | Road Slope (%)        | 0.1   | N/A | Clear Space?                | N/A   |
|                             | Road X Slope (%)      | 3.4   | N/A | Clear Space to XWalk (in)   | N/A   |
| N/A                         | Any Obstructions?     | N/A   | N/A | Storm Grate/Utility Hazard? | N/A   |
|                             | Obstruction Type      |       |     | Storm Grate/Utility Type    |       |
|                             |                       | N/A   |     |                             | N/A   |
|                             |                       |       | Yes | Surface Condition? (G/P)    | Good  |