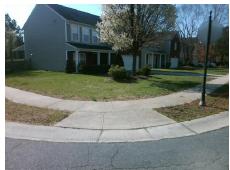

## Field Measurements/Component Compliance

Street 1 Name
Stop Condition-Street 2
Street 2 Name
Stop Condition-Street 1

CAMERON CREEK DR None KENWOOD TERRACE DR StopSign Possible Solutions:

Remove & Replace Curb Ramp With Two New Directional Ramps or Equivalent.

Surveyor Notes:

N/A

PROW/ADA:

R304.5.1

Total Cost: \$ 3200.00

| Compliance Description Data |                       | Data  |     | liance Description          | Data  |
|-----------------------------|-----------------------|-------|-----|-----------------------------|-------|
| N/A                         | Ramp Length (in)      | 46.0  | Yes | Ramp Slope (%)              | 7.7   |
| No                          | Ramp Width (in)       | 32.0  | Yes | Ramp XSlope (%)             | 1.7   |
| N/A                         | Flare Type LT         | N/A   | N/A | Flare Type RT               | N/A   |
| N/A                         | Flare Slope LT (%)    | N/A   | N/A | Flare Slope RT (%)          | N/A   |
| N/A                         | Flare Traversable LT? | N/A   | N/A | Flare Traversable RT?       | N/A   |
| N/A                         | Landing Length (in)   | N/A   | N/A | DWS Provided?               | N/A   |
| N/A                         | Landing Width (in)    | N/A   | N/A | DWS Contrast?               | N/A   |
| N/A                         | Landing Slope (%)     | N/A   | N/A | DWS Length (in)             | N/A   |
| N/A                         | Landing X Slope (%)   | N/A   | N/A | DWS Full Width?             | N/A   |
| N/A                         | Landing Curb? (Y/N)   | N/A   | N/A | DWS Offset (in)             | N/A   |
| N/A                         | Shared Landing?       | N/A   |     |                             |       |
| N/A                         | Gutter Ponding?       | N/A   | N/A | Gutter Slope (%)            | N/A   |
| N/A                         | Gutter Lip Ht (in)    | N/A   | N/A | Gutter X Slope (%)          | N/A   |
| N/A                         | Painted X Walk1?      | No    | N/A | Painted X Walk2?            | No    |
|                             | X Walk 1 Direction    | To NE |     | X Walk 2 Direction          | To NW |
| N/A                         | X Walk 1 Width (in)   | N/A   | N/A | X Walk 2 Width (in)         | N/A   |
|                             | X Walk 1 Slope (%)    | 3.7   |     | X Walk 2 Slope (%)          | 2.6   |
|                             | X Walk 1 X Slope (%)  | 2.6   |     | X Walk 2 X Slope (%)        | 0.9   |
| N/A                         | Ramp inside XWalk1?   | N/A   | N/A | Ramp inside XWalk2?         | N/A   |
|                             | Road Slope (%)        | 0.1   | N/A | Clear Space?                | N/A   |
|                             | Road X Slope (%)      | 3.4   | N/A | Clear Space to XWalk (in)   | N/A   |
| N/A                         | Any Obstructions?     | N/A   | N/A | Storm Grate/Utility Hazard? | N/A   |
|                             | Obstruction Type      |       |     | Storm Grate/Utility Type    |       |
|                             |                       | N/A   |     |                             | N/A   |
|                             |                       |       | Yes | Surface Condition? (G/P)    | Good  |