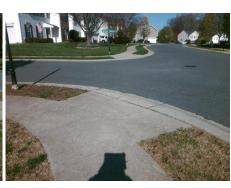

## Field Measurements/Component Compliance

Street 1 Name
Stop Condition-Street 2
Street 2 Name
Stop Condition-Street 1

CAMERON CREEK DR None KENWOOD TERRACE DR StopSign Possible Solutions:

Remove & Replace Curb Ramp With Two New Directional Ramps or Equivalent.

Surveyor Notes:

N/A

PROW/ADA:

R304.5.1

Total Cost: \$ 3200.00

| Compliance Description Data |                       | Data  |     | liance Description          | Data  |
|-----------------------------|-----------------------|-------|-----|-----------------------------|-------|
| N/A                         | Ramp Length (in)      | 46.0  | Yes | Ramp Slope (%)              | 7.7   |
| No                          | Ramp Width (in)       | 32.0  | Yes | Ramp XSlope (%)             | 1.7   |
| N/A                         | Flare Type LT         | N/A   | N/A | Flare Type RT               | N/A   |
| N/A                         | Flare Slope LT (%)    | N/A   | N/A | Flare Slope RT (%)          | N/A   |
| N/A                         | Flare Traversable LT? | N/A   | N/A | Flare Traversable RT?       | N/A   |
| N/A                         | Landing Length (in)   | N/A   | N/A | DWS Provided?               | N/A   |
| N/A                         | Landing Width (in)    | N/A   | N/A | DWS Contrast?               | N/A   |
| N/A                         | Landing Slope (%)     | N/A   | N/A | DWS Length (in)             | N/A   |
| N/A                         | Landing X Slope (%)   | N/A   | N/A | DWS Full Width?             | N/A   |
| N/A                         | Landing Curb? (Y/N)   | N/A   | N/A | DWS Offset (in)             | N/A   |
| N/A                         | Shared Landing?       | N/A   |     |                             |       |
| N/A                         | Gutter Ponding?       | N/A   | N/A | Gutter Slope (%)            | N/A   |
| N/A                         | Gutter Lip Ht (in)    | N/A   | N/A | Gutter X Slope (%)          | N/A   |
| N/A                         | Painted X Walk1?      | No    | N/A | Painted X Walk2?            | No    |
|                             | X Walk 1 Direction    | To NE |     | X Walk 2 Direction          | To NW |
| N/A                         | X Walk 1 Width (in)   | N/A   | N/A | X Walk 2 Width (in)         | N/A   |
|                             | X Walk 1 Slope (%)    | 3.7   |     | X Walk 2 Slope (%)          | 2.6   |
|                             | X Walk 1 X Slope (%)  | 2.6   |     | X Walk 2 X Slope (%)        | 0.9   |
| N/A                         | Ramp inside XWalk1?   | N/A   | N/A | Ramp inside XWalk2?         | N/A   |
|                             | Road Slope (%)        | 0.1   | N/A | Clear Space?                | N/A   |
|                             | Road X Slope (%)      | 3.4   | N/A | Clear Space to XWalk (in)   | N/A   |
| N/A                         | Any Obstructions?     | N/A   | N/A | Storm Grate/Utility Hazard? | N/A   |
|                             | Obstruction Type      |       |     | Storm Grate/Utility Type    |       |
|                             |                       | N/A   |     |                             | N/A   |
|                             |                       |       | Yes | Surface Condition? (G/P)    | Good  |