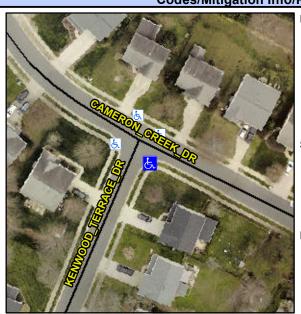

## Access Compliance Report Public Rights-of-Way (Curb Ramps)

Intersection ID: 29696 Main Street: CAMERON\_CREEK\_DR Cross Street: KENWOOD\_TERRACE\_DR Location: S

ADA ID: AD8910A47943 Ramp Type: PerpDiag Initial Pass/Fail: Fail Overall Compliance: No Severity Score: 17.5