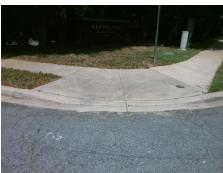

Remove & Replace Curb Ramp With Two New Directional Ramps or Equivalent. Utility Present.

Surveyor Notes:

N/A

PROW/ADA:

Not Found, R304.2.2-Perp, R304.3.2-Para, R304.5.3, R305, R302.7.2, R302.3, R402.2

Total Cost: \$ 8200.00

Compliance Description Data Compliance Description Data Yes N/A Ramp Length (in) 45.5 BlendTrans Slope (%) 3.1 87.0 Yes Yes Ramp Width (in) BlendTrans XSlope (%) 1.2 N/A Flare Type RT N/A Flare Type LT Sloped Sloped N/A Flare Slope LT (%) 8.6 Yes Flare Slope RT (%) 7.5 N/A Flare Traversable LT? Nο N/A Flare Traversable RT? Yes Landing Length (in) 51.0 No DWS Provided? Yes No Yes Landing Width (in) 87.0 N/A **DWS Contrast?** No 2.5 N/A No Landing Slope (%) DWS Length (in) N/A No Landing X Slope (%) 11.0 N/A DWS Full Width? No N/A Landing Curb? (Y/N) No N/A DWS Offset (in) N/A N/A Shared Landing? No **Gutter Ponding?** Yes Gutter Slope (%) Yes No 0.6 No Gutter Lip Ht (in) 1.0 Yes Gutter X Slope (%) 1.8 N/A Painted X Walk1? No N/A Painted X Walk2? No X Walk 1 Direction To SW X Walk 2 Direction To SE N/A X Walk 1 Width (in) X Walk 2 Width (in) N/A X Walk 1 Slope (%) 5.0 X Walk 2 Slope (%) 6.7 X Walk 1 X Slope (%) 2.1 X Walk 2 X Slope (%) 0.2 N/A N/A Ramp inside XWalk2? N/A N/A Ramp inside XWalk1? Road Slope (%) 1.3 Clear Space? Yes Road X Slope (%) N/A Clear Space to XWalk (in) N/A 4.3 Yes Any Obstructions? No No Storm Grate/Utility Hazard? Yes **Obstruction Type** Storm Grate/Utility Type N/A N/A Yes Surface Condition? (G/P) Good No 8.5 Curb Slope (%)