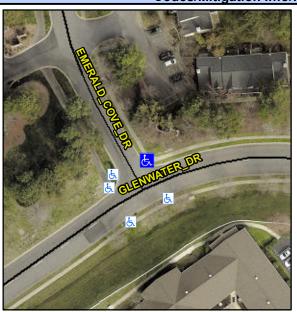

## Access Compliance Report Public Rights-of-Way (Curb Ramps)

Intersection ID: 5087 Main Street: EMERALD\_COVE\_DR Cross Street: GLENWATER\_DR Location: N

ADA ID: AD8A1A26EDFF Ramp Type: BlendTrans1 Initial Pass/Fail: Pass Overall Compliance: No Severity Score: 25

**Codes/Mitigation Info/Possible Solution** 

Field Measurements/Component Compliance

Stop Condition-Street 1 Street 2 Name Stop Condition-Street 2

Street 1 Name

EMERALD COVE LN StopSign GLENWATER DR None Possible Solutions: