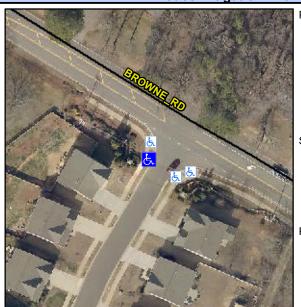

## Access Compliance Report Public Rights-of-Way (Curb Ramps)

Intersection ID: 51668Main Street:BROWNE\_RDCross Street:SWEETBRIAR\_RIDGE\_DRLocation:WADA ID: AD8A4DE104C6Ramp Type:ParaInitial Pass/Fail:FailOverall Compliance:NoSeverity Score:1.25

## Field Measurements/Component Compliance

Street 1 Name
SWEETBRIAR RIDGE DR
Stop Condition-Street 1
StopSign
Street 2 Name
N/A
Stop Condition-Street 2
N/A

Possible Solutions:

Remove & Replace Entire Ramp.