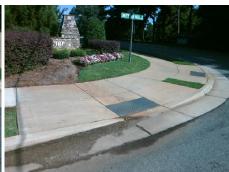

## Field Measurements/Component Compliance

Street 1 Name
SWEETBRIAR RIDGE DR
Stop Condition-Street 1
StopSign
Street 2 Name
N/A
Stop Condition-Street 2
N/A

Possible Solutions:

Remove & Replace Entire Ramp.

Surveyor Notes:

LT RP < 5%

PROW/ADA:

R304.5.3

Total Cost: \$ 1600.00

| Compliance Description Data Compliance Description Data |                      |       |     |                             |      |
|---------------------------------------------------------|----------------------|-------|-----|-----------------------------|------|
| N/A                                                     | Ramp Length LT (in)  | 61.0  | N/A | Ramp Length RT (in)         | 45.0 |
| Yes                                                     | Ramp Width LT (in)   | 61.0  | Yes | Ramp Width RT (in)          | 59.0 |
| Yes                                                     | Ramp Slope LT (%)    | 4.3   | Yes | Ramp Slope RT (%)           | 5.5  |
| Yes                                                     | Ramp XSlope LT (%)   | 1.8   | No  | Ramp XSlope RT (%)          | 2.4  |
| N/A                                                     | Landing Length (in)  | N/A   | N/A | DWS Provided?               | N/A  |
| N/A                                                     | Landing Width (in)   | N/A   | N/A | DWS Contrast?               | N/A  |
| N/A                                                     | Landing Slope (%)    | N/A   | N/A | DWS Length (in)             | N/A  |
| N/A                                                     | Landing X Slope (%)  | N/A   | N/A | DWS Full Width?             | N/A  |
| N/A                                                     | Landing Curb? (Y/N)  | N/A   | N/A | DWS Offset (in)             | N/A  |
| N/A                                                     | Shared Landing?      | N/A   |     | ,                           |      |
| N/A                                                     | Gutter Ponding?      | N/A   | N/A | Gutter Slope (%)            | N/A  |
| N/A                                                     | Gutter Lip Ht (in)   | N/A   | N/A | Gutter X Slope (%)          | N/A  |
| N/A                                                     | Painted X Walk1?     | No    | N/A | Painted X Walk2?            | N/A  |
|                                                         | X Walk 1 Direction   | To SE |     | X Walk 2 Direction          | N/A  |
| N/A                                                     | X Walk 1 Width (in)  | N/A   | N/A | X Walk 2 Width (in)         | N/A  |
|                                                         | X Walk 1 Slope (%)   | 1.1   |     | X Walk 2 Slope (%)          | N/A  |
|                                                         | X Walk 1 X Slope (%) | 1.3   |     | X Walk 2 X Slope (%)        | N/A  |
| N/A                                                     | Ramp inside XWalk1?  | N/A   | N/A | Ramp inside XWalk2?         | N/A  |
|                                                         | Road Slope (%)       | N/A   | N/A | Clear Space?                | N/A  |
|                                                         | Road X Slope (%)     | N/A   | N/A | Clear Space to XWalk (in)   | N/A  |
| N/A                                                     | Any Obstructions?    | N/A   | N/A | Storm Grate/Utility Hazard? | N/A  |
|                                                         | Obstruction Type     |       |     | Storm Grate/Utility Type    |      |
|                                                         |                      | N/A   |     |                             | N/A  |
|                                                         |                      |       | Yes | Surface Condition? (G/P)    | Good |
|                                                         |                      |       | N/A | Curb Slope (%)              | N/A  |
| · Det and                                               |                      |       |     |                             |      |