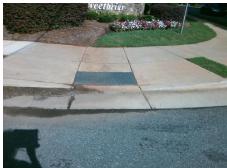

## Field Measurements/Component Compliance

Street 1 Name
SWEETBRIAR RIDGE DR
Stop Condition-Street 1
StopSign
Street 2 Name
N/A
Stop Condition-Street 2
N/A

Possible Solutions:

Remove & Replace Entire Ramp.

Surveyor Notes:

LT RP < 5%

PROW/ADA:

R304.5.3

Total Cost: \$ 1600.00

| Compliance Description Data Compliance Description Data |                      |       |     |                             |      |
|---------------------------------------------------------|----------------------|-------|-----|-----------------------------|------|
| N/A                                                     | Ramp Length LT (in)  | 61.0  | N/A | Ramp Length RT (in)         | 45.0 |
| Yes                                                     | Ramp Width LT (in)   | 61.0  | Yes | Ramp Width RT (in)          | 59.0 |
| Yes                                                     | Ramp Slope LT (%)    | 4.3   | Yes | Ramp Slope RT (%)           | 5.5  |
| Yes                                                     | Ramp XSlope LT (%)   | 1.8   | No  | Ramp XSlope RT (%)          | 2.4  |
| N/A                                                     | Landing Length (in)  | N/A   | N/A | DWS Provided?               | N/A  |
| N/A                                                     | Landing Width (in)   | N/A   | N/A | DWS Contrast?               | N/A  |
| N/A                                                     | Landing Slope (%)    | N/A   | N/A | DWS Length (in)             | N/A  |
| N/A                                                     | Landing X Slope (%)  | N/A   | N/A | DWS Full Width?             | N/A  |
| N/A                                                     | Landing Curb? (Y/N)  | N/A   | N/A | DWS Offset (in)             | N/A  |
| N/A                                                     | Shared Landing?      | N/A   |     | ,                           |      |
| N/A                                                     | Gutter Ponding?      | N/A   | N/A | Gutter Slope (%)            | N/A  |
| N/A                                                     | Gutter Lip Ht (in)   | N/A   | N/A | Gutter X Slope (%)          | N/A  |
| N/A                                                     | Painted X Walk1?     | No    | N/A | Painted X Walk2?            | N/A  |
|                                                         | X Walk 1 Direction   | To SE |     | X Walk 2 Direction          | N/A  |
| N/A                                                     | X Walk 1 Width (in)  | N/A   | N/A | X Walk 2 Width (in)         | N/A  |
|                                                         | X Walk 1 Slope (%)   | 1.1   |     | X Walk 2 Slope (%)          | N/A  |
|                                                         | X Walk 1 X Slope (%) | 1.3   |     | X Walk 2 X Slope (%)        | N/A  |
| N/A                                                     | Ramp inside XWalk1?  | N/A   | N/A | Ramp inside XWalk2?         | N/A  |
|                                                         | Road Slope (%)       | N/A   | N/A | Clear Space?                | N/A  |
|                                                         | Road X Slope (%)     | N/A   | N/A | Clear Space to XWalk (in)   | N/A  |
| N/A                                                     | Any Obstructions?    | N/A   | N/A | Storm Grate/Utility Hazard? | N/A  |
|                                                         | Obstruction Type     |       |     | Storm Grate/Utility Type    |      |
|                                                         |                      | N/A   |     |                             | N/A  |
|                                                         |                      |       | Yes | Surface Condition? (G/P)    | Good |
|                                                         |                      |       | N/A | Curb Slope (%)              | N/A  |
| · Det and                                               |                      |       |     |                             |      |