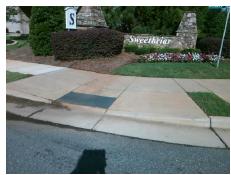

## Field Measurements/Component Compliance

Street 1 Name
SWEETBRIAR RIDGE DR
Stop Condition-Street 1
StopSign
Street 2 Name
N/A
Stop Condition-Street 2
N/A

Possible Solutions:

Remove & Replace Entire Ramp.

Surveyor Notes:

LT RP < 5%

PROW/ADA:

R304.5.3

Total Cost: \$ 1600.00

| Compliance Description Data Compliance Description Data |                      |       |     |                             |      |
|---------------------------------------------------------|----------------------|-------|-----|-----------------------------|------|
| N/A                                                     | Ramp Length LT (in)  | 61.0  | N/A | Ramp Length RT (in)         | 45.0 |
| Yes                                                     | Ramp Width LT (in)   | 61.0  | Yes | Ramp Width RT (in)          | 59.0 |
| Yes                                                     | Ramp Slope LT (%)    | 4.3   | Yes | Ramp Slope RT (%)           | 5.5  |
| Yes                                                     | Ramp XSlope LT (%)   | 1.8   | No  | Ramp XSlope RT (%)          | 2.4  |
| N/A                                                     | Landing Length (in)  | N/A   | N/A | DWS Provided?               | N/A  |
| N/A                                                     | Landing Width (in)   | N/A   | N/A | DWS Contrast?               | N/A  |
| N/A                                                     | Landing Slope (%)    | N/A   | N/A | DWS Length (in)             | N/A  |
| N/A                                                     | Landing X Slope (%)  | N/A   | N/A | DWS Full Width?             | N/A  |
| N/A                                                     | Landing Curb? (Y/N)  | N/A   | N/A | DWS Offset (in)             | N/A  |
| N/A                                                     | Shared Landing?      | N/A   |     | ,                           |      |
| N/A                                                     | Gutter Ponding?      | N/A   | N/A | Gutter Slope (%)            | N/A  |
| N/A                                                     | Gutter Lip Ht (in)   | N/A   | N/A | Gutter X Slope (%)          | N/A  |
| N/A                                                     | Painted X Walk1?     | No    | N/A | Painted X Walk2?            | N/A  |
|                                                         | X Walk 1 Direction   | To SE |     | X Walk 2 Direction          | N/A  |
| N/A                                                     | X Walk 1 Width (in)  | N/A   | N/A | X Walk 2 Width (in)         | N/A  |
|                                                         | X Walk 1 Slope (%)   | 1.1   |     | X Walk 2 Slope (%)          | N/A  |
|                                                         | X Walk 1 X Slope (%) | 1.3   |     | X Walk 2 X Slope (%)        | N/A  |
| N/A                                                     | Ramp inside XWalk1?  | N/A   | N/A | Ramp inside XWalk2?         | N/A  |
|                                                         | Road Slope (%)       | N/A   | N/A | Clear Space?                | N/A  |
|                                                         | Road X Slope (%)     | N/A   | N/A | Clear Space to XWalk (in)   | N/A  |
| N/A                                                     | Any Obstructions?    | N/A   | N/A | Storm Grate/Utility Hazard? | N/A  |
|                                                         | Obstruction Type     |       |     | Storm Grate/Utility Type    |      |
|                                                         |                      | N/A   |     |                             | N/A  |
|                                                         |                      |       | Yes | Surface Condition? (G/P)    | Good |
|                                                         |                      |       | N/A | Curb Slope (%)              | N/A  |
| · Det and                                               |                      |       |     |                             |      |