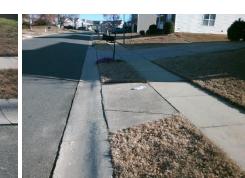

## Field Measurements/Component Compliance

Street 1 Name CARRINGTON FOREST LN
Stop Condition-Street 2 None
Street 2 Name N/A
Stop Condition-Street 1 N/A

| i ossible solution            |          |  |
|-------------------------------|----------|--|
| Possible Solutions:           | <u>c</u> |  |
| Remove & Replace Entire Ramp. |          |  |
|                               | N        |  |
|                               | N        |  |
|                               | N        |  |
|                               | N        |  |
|                               | N        |  |
| Surveyor Notes:               | N        |  |
| N/A                           | N        |  |
|                               | N        |  |
|                               | N        |  |
|                               | N        |  |
| PROW/ADA:                     | N        |  |
| Not Found, R304.5.1, R304.2.2 | N        |  |
|                               | N        |  |
|                               | N        |  |
|                               | N        |  |
|                               |          |  |

Total Cost:

1850.00

| Field Measurements/Component Compliance |                       |      |      |                             |      |  |  |
|-----------------------------------------|-----------------------|------|------|-----------------------------|------|--|--|
| Comp                                    | liance Description    | Data | Comp | liance Description          | Data |  |  |
| N/A                                     | Ramp Length (in)      | 49.0 | No   | Ramp Slope (%)              | 9.6  |  |  |
| No                                      | Ramp Width (in)       | 39.0 | Yes  | Ramp XSlope (%)             | 1.6  |  |  |
| N/A                                     | Flare Type LT         | N/A  | N/A  | Flare Type RT               | N/A  |  |  |
| N/A                                     | Flare Slope LT (%)    | N/A  | N/A  | Flare Slope RT (%)          | N/A  |  |  |
| N/A                                     | Flare Traversable LT? | N/A  | N/A  | Flare Traversable RT?       | N/A  |  |  |
| N/A                                     | Landing Length (in)   | N/A  | N/A  | DWS Provided?               | N/A  |  |  |
| N/A                                     | Landing Width (in)    | N/A  | N/A  | DWS Contrast?               | N/A  |  |  |
| N/A                                     | Landing Slope (%)     | N/A  | N/A  | DWS Length (in)             | N/A  |  |  |
| N/A                                     | Landing X Slope (%)   | N/A  | N/A  | DWS Full Width?             | N/A  |  |  |
| N/A                                     | Landing Curb? (Y/N)   | N/A  | N/A  | DWS Offset (in)             | N/A  |  |  |
| N/A                                     | Shared Landing?       | N/A  |      |                             |      |  |  |
| N/A                                     | Gutter Ponding?       | N/A  | N/A  | Gutter Slope (%)            | N/A  |  |  |
| N/A                                     | Gutter Lip Ht (in)    | N/A  | N/A  | Gutter X Slope (%)          | N/A  |  |  |
| N/A                                     | Painted X Walk1?      | No   | N/A  | Painted X Walk2?            | N/A  |  |  |
|                                         | X Walk 1 Direction    | To W |      | X Walk 2 Direction          | N/A  |  |  |
| N/A                                     | X Walk 1 Width (in)   | N/A  | N/A  | X Walk 2 Width (in)         | N/A  |  |  |
|                                         | X Walk 1 Slope (%)    | 3.5  |      | X Walk 2 Slope (%)          | N/A  |  |  |
|                                         | X Walk 1 X Slope (%)  | 3.7  |      | X Walk 2 X Slope (%)        | N/A  |  |  |
| N/A                                     | Ramp inside XWalk1?   | N/A  | N/A  | Ramp inside XWalk2?         | N/A  |  |  |
|                                         | Road Slope (%)        | N/A  | N/A  | Clear Space?                | N/A  |  |  |
|                                         | Road X Slope (%)      | N/A  | N/A  | Clear Space to XWalk (in)   | N/A  |  |  |
| N/A                                     | Any Obstructions?     | N/A  | N/A  | Storm Grate/Utility Hazard? | N/A  |  |  |
|                                         | Obstruction Type      |      |      | Storm Grate/Utility Type    |      |  |  |
|                                         |                       | N/A  |      |                             | N/A  |  |  |
|                                         |                       |      | Yes  | Surface Condition? (G/P)    | Good |  |  |
| W                                       | · Skills              | '    | •    | . ,                         |      |  |  |