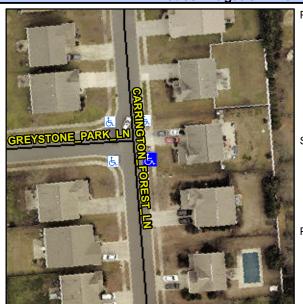

## Access Compliance Report Public Rights-of-Way (Curb Ramps)

Intersection ID: 47275 Main Street: CARRINGTON\_FOREST\_LN Cross Street: GREYSTONE\_PARK\_LN Location: SE

ADA ID: AD8DEC191873 Ramp Type: Perp Initial Pass/Fail: Fail Overall Compliance: No Severity Score: 21.25