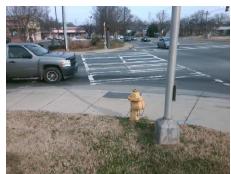

## Field Measurements/Component Compliance

**S TRYON ST** Street 1 Name Stop Condition-Street 1 Signal Street 2 Name **PRESSLEY RD** Stop Condition-Street 2 Signal

**Remove & Replace Curb Ramp With Two New Directional Ramps or** Equivalent.

RT RP < 5%

PROW/ADA:

R304.3.2, R304.5.3

Total Cost:

| Field Measurements/Component Compnance |                      |       |                             |                             |       |
|----------------------------------------|----------------------|-------|-----------------------------|-----------------------------|-------|
| Compliance Description Data            |                      |       | Compliance Description Data |                             |       |
| N/A                                    | Ramp Length LT (in)  | 53.0  | N/A                         | Ramp Length RT (in)         | 49.0  |
| Yes                                    | Ramp Width LT (in)   | 84.0  | Yes                         | Ramp Width RT (in)          | 86.0  |
| No                                     | Ramp Slope LT (%)    | 11.8  | Yes                         | Ramp Slope RT (%)           | 3.6   |
| No                                     | Ramp XSlope LT (%)   | 4.5   | No                          | Ramp XSlope RT (%)          | 4.9   |
| N/A                                    | Landing Length (in)  | N/A   | N/A                         | DWS Provided?               | N/A   |
| N/A                                    | Landing Width (in)   | N/A   | N/A                         | DWS Contrast?               | N/A   |
| N/A                                    | Landing Slope (%)    | N/A   | N/A                         | DWS Length (in)             | N/A   |
| N/A                                    | Landing X Slope (%)  | N/A   | N/A                         | DWS Full Width?             | N/A   |
| N/A                                    | Landing Curb? (Y/N)  | N/A   | N/A                         | DWS Offset (in)             | N/A   |
| N/A                                    | Shared Landing?      | N/A   |                             |                             |       |
| N/A                                    | Gutter Ponding?      | N/A   | N/A                         | Gutter Slope (%)            | N/A   |
| N/A                                    | Gutter Lip Ht (in)   | N/A   | N/A                         | Gutter X Slope (%)          | N/A   |
| N/A                                    | Painted X Walk1?     | No    | N/A                         | Painted X Walk2?            | Yes   |
|                                        | X Walk 1 Direction   | To SE |                             | X Walk 2 Direction          | To NE |
| N/A                                    | X Walk 1 Width (in)  | N/A   | N/A                         | X Walk 2 Width (in)         | 77.0  |
|                                        | X Walk 1 Slope (%)   | 3.8   |                             | X Walk 2 Slope (%)          | 2.0   |
|                                        | X Walk 1 X Slope (%) | 0.4   |                             | X Walk 2 X Slope (%)        | 3.8   |
| N/A                                    | Ramp inside XWalk1?  | N/A   | N/A                         | Ramp inside XWalk2?         | Yes   |
|                                        | Road Slope (%)       | 4.1   | N/A                         | Clear Space?                | N/A   |
|                                        | Road X Slope (%)     | 0.7   | N/A                         | Clear Space to XWalk (in)   | N/A   |
| N/A                                    | Any Obstructions?    | N/A   | N/A                         | Storm Grate/Utility Hazard? | N/A   |
|                                        | Obstruction Type     |       |                             | Storm Grate/Utility Type    |       |
|                                        |                      | N/A   |                             |                             | N/A   |
|                                        |                      |       | Yes                         | Surface Condition? (G/P)    | Good  |
|                                        |                      |       | N/A                         | Curb Slope (%)              | 5.5   |