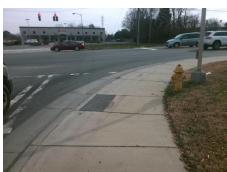

## Field Measurements/Component Compliance

**S TRYON ST** Street 1 Name Stop Condition-Street 1 Signal Street 2 Name **PRESSLEY RD** Stop Condition-Street 2 Signal

**Remove & Replace Curb Ramp With Two New Directional Ramps or** Equivalent.

RT RP < 5%

PROW/ADA:

R304.3.2, R304.5.3

Total Cost:

| Field Measurements/Component Compnance |                      |       |                             |                             |       |
|----------------------------------------|----------------------|-------|-----------------------------|-----------------------------|-------|
| Compliance Description Data            |                      |       | Compliance Description Data |                             |       |
| N/A                                    | Ramp Length LT (in)  | 53.0  | N/A                         | Ramp Length RT (in)         | 49.0  |
| Yes                                    | Ramp Width LT (in)   | 84.0  | Yes                         | Ramp Width RT (in)          | 86.0  |
| No                                     | Ramp Slope LT (%)    | 11.8  | Yes                         | Ramp Slope RT (%)           | 3.6   |
| No                                     | Ramp XSlope LT (%)   | 4.5   | No                          | Ramp XSlope RT (%)          | 4.9   |
| N/A                                    | Landing Length (in)  | N/A   | N/A                         | DWS Provided?               | N/A   |
| N/A                                    | Landing Width (in)   | N/A   | N/A                         | DWS Contrast?               | N/A   |
| N/A                                    | Landing Slope (%)    | N/A   | N/A                         | DWS Length (in)             | N/A   |
| N/A                                    | Landing X Slope (%)  | N/A   | N/A                         | DWS Full Width?             | N/A   |
| N/A                                    | Landing Curb? (Y/N)  | N/A   | N/A                         | DWS Offset (in)             | N/A   |
| N/A                                    | Shared Landing?      | N/A   |                             |                             |       |
| N/A                                    | Gutter Ponding?      | N/A   | N/A                         | Gutter Slope (%)            | N/A   |
| N/A                                    | Gutter Lip Ht (in)   | N/A   | N/A                         | Gutter X Slope (%)          | N/A   |
| N/A                                    | Painted X Walk1?     | No    | N/A                         | Painted X Walk2?            | Yes   |
|                                        | X Walk 1 Direction   | To SE |                             | X Walk 2 Direction          | To NE |
| N/A                                    | X Walk 1 Width (in)  | N/A   | N/A                         | X Walk 2 Width (in)         | 77.0  |
|                                        | X Walk 1 Slope (%)   | 3.8   |                             | X Walk 2 Slope (%)          | 2.0   |
|                                        | X Walk 1 X Slope (%) | 0.4   |                             | X Walk 2 X Slope (%)        | 3.8   |
| N/A                                    | Ramp inside XWalk1?  | N/A   | N/A                         | Ramp inside XWalk2?         | Yes   |
|                                        | Road Slope (%)       | 4.1   | N/A                         | Clear Space?                | N/A   |
|                                        | Road X Slope (%)     | 0.7   | N/A                         | Clear Space to XWalk (in)   | N/A   |
| N/A                                    | Any Obstructions?    | N/A   | N/A                         | Storm Grate/Utility Hazard? | N/A   |
|                                        | Obstruction Type     |       |                             | Storm Grate/Utility Type    |       |
|                                        |                      | N/A   |                             |                             | N/A   |
|                                        |                      |       | Yes                         | Surface Condition? (G/P)    | Good  |
|                                        |                      |       | N/A                         | Curb Slope (%)              | 5.5   |