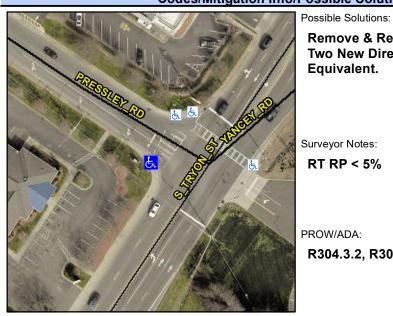

## **Access Compliance Report Public Rights-of-Way** (Curb Ramps)

Intersection ID: 16872 Main Street: PRESSLEY RD Cross Street: S\_TRYON\_ST Location: ADA ID: AD9285580140 Ramp Type: ParaDiag Initial Pass/Fail: Fail **Overall Compliance: No** Severity Score: 13.75

**Codes/Mitigation Info/Possible Solution** 

## Field Measurements/Component Compliance

**S TRYON ST** Street 1 Name Stop Condition-Street 1 Signal Street 2 Name **PRESSLEY RD** Stop Condition-Street 2 Signal

**Remove & Replace Curb Ramp With Two New Directional Ramps or** Equivalent.

RT RP < 5%

PROW/ADA:

R304.3.2, R304.5.3

Total Cost:

| Field Measurements/Component Compnance |                      |       |                             |                             |       |
|----------------------------------------|----------------------|-------|-----------------------------|-----------------------------|-------|
| Compliance Description Data            |                      |       | Compliance Description Data |                             |       |
| N/A                                    | Ramp Length LT (in)  | 53.0  | N/A                         | Ramp Length RT (in)         | 49.0  |
| Yes                                    | Ramp Width LT (in)   | 84.0  | Yes                         | Ramp Width RT (in)          | 86.0  |
| No                                     | Ramp Slope LT (%)    | 11.8  | Yes                         | Ramp Slope RT (%)           | 3.6   |
| No                                     | Ramp XSlope LT (%)   | 4.5   | No                          | Ramp XSlope RT (%)          | 4.9   |
| N/A                                    | Landing Length (in)  | N/A   | N/A                         | DWS Provided?               | N/A   |
| N/A                                    | Landing Width (in)   | N/A   | N/A                         | DWS Contrast?               | N/A   |
| N/A                                    | Landing Slope (%)    | N/A   | N/A                         | DWS Length (in)             | N/A   |
| N/A                                    | Landing X Slope (%)  | N/A   | N/A                         | DWS Full Width?             | N/A   |
| N/A                                    | Landing Curb? (Y/N)  | N/A   | N/A                         | DWS Offset (in)             | N/A   |
| N/A                                    | Shared Landing?      | N/A   |                             |                             |       |
| N/A                                    | Gutter Ponding?      | N/A   | N/A                         | Gutter Slope (%)            | N/A   |
| N/A                                    | Gutter Lip Ht (in)   | N/A   | N/A                         | Gutter X Slope (%)          | N/A   |
| N/A                                    | Painted X Walk1?     | No    | N/A                         | Painted X Walk2?            | Yes   |
|                                        | X Walk 1 Direction   | To SE |                             | X Walk 2 Direction          | To NE |
| N/A                                    | X Walk 1 Width (in)  | N/A   | N/A                         | X Walk 2 Width (in)         | 77.0  |
|                                        | X Walk 1 Slope (%)   | 3.8   |                             | X Walk 2 Slope (%)          | 2.0   |
|                                        | X Walk 1 X Slope (%) | 0.4   |                             | X Walk 2 X Slope (%)        | 3.8   |
| N/A                                    | Ramp inside XWalk1?  | N/A   | N/A                         | Ramp inside XWalk2?         | Yes   |
|                                        | Road Slope (%)       | 4.1   | N/A                         | Clear Space?                | N/A   |
|                                        | Road X Slope (%)     | 0.7   | N/A                         | Clear Space to XWalk (in)   | N/A   |
| N/A                                    | Any Obstructions?    | N/A   | N/A                         | Storm Grate/Utility Hazard? | N/A   |
|                                        | Obstruction Type     |       |                             | Storm Grate/Utility Type    |       |
|                                        |                      | N/A   |                             |                             | N/A   |
|                                        |                      |       | Yes                         | Surface Condition? (G/P)    | Good  |
|                                        |                      |       | N/A                         | Curb Slope (%)              | 5.5   |