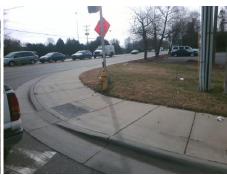

## Field Measurements/Component Compliance

**S TRYON ST** Street 1 Name Stop Condition-Street 1 Signal Street 2 Name **PRESSLEY RD** Stop Condition-Street 2 Signal

**Remove & Replace Curb Ramp With Two New Directional Ramps or** Equivalent.

RT RP < 5%

PROW/ADA:

R304.3.2, R304.5.3

Total Cost:

| Field Measurements/Component Compnance |                      |       |                             |                             |       |
|----------------------------------------|----------------------|-------|-----------------------------|-----------------------------|-------|
| Compliance Description Data            |                      |       | Compliance Description Data |                             |       |
| N/A                                    | Ramp Length LT (in)  | 53.0  | N/A                         | Ramp Length RT (in)         | 49.0  |
| Yes                                    | Ramp Width LT (in)   | 84.0  | Yes                         | Ramp Width RT (in)          | 86.0  |
| No                                     | Ramp Slope LT (%)    | 11.8  | Yes                         | Ramp Slope RT (%)           | 3.6   |
| No                                     | Ramp XSlope LT (%)   | 4.5   | No                          | Ramp XSlope RT (%)          | 4.9   |
| N/A                                    | Landing Length (in)  | N/A   | N/A                         | DWS Provided?               | N/A   |
| N/A                                    | Landing Width (in)   | N/A   | N/A                         | DWS Contrast?               | N/A   |
| N/A                                    | Landing Slope (%)    | N/A   | N/A                         | DWS Length (in)             | N/A   |
| N/A                                    | Landing X Slope (%)  | N/A   | N/A                         | DWS Full Width?             | N/A   |
| N/A                                    | Landing Curb? (Y/N)  | N/A   | N/A                         | DWS Offset (in)             | N/A   |
| N/A                                    | Shared Landing?      | N/A   |                             |                             |       |
| N/A                                    | Gutter Ponding?      | N/A   | N/A                         | Gutter Slope (%)            | N/A   |
| N/A                                    | Gutter Lip Ht (in)   | N/A   | N/A                         | Gutter X Slope (%)          | N/A   |
| N/A                                    | Painted X Walk1?     | No    | N/A                         | Painted X Walk2?            | Yes   |
|                                        | X Walk 1 Direction   | To SE |                             | X Walk 2 Direction          | To NE |
| N/A                                    | X Walk 1 Width (in)  | N/A   | N/A                         | X Walk 2 Width (in)         | 77.0  |
|                                        | X Walk 1 Slope (%)   | 3.8   |                             | X Walk 2 Slope (%)          | 2.0   |
|                                        | X Walk 1 X Slope (%) | 0.4   |                             | X Walk 2 X Slope (%)        | 3.8   |
| N/A                                    | Ramp inside XWalk1?  | N/A   | N/A                         | Ramp inside XWalk2?         | Yes   |
|                                        | Road Slope (%)       | 4.1   | N/A                         | Clear Space?                | N/A   |
|                                        | Road X Slope (%)     | 0.7   | N/A                         | Clear Space to XWalk (in)   | N/A   |
| N/A                                    | Any Obstructions?    | N/A   | N/A                         | Storm Grate/Utility Hazard? | N/A   |
|                                        | Obstruction Type     |       |                             | Storm Grate/Utility Type    |       |
|                                        |                      | N/A   |                             |                             | N/A   |
|                                        |                      |       | Yes                         | Surface Condition? (G/P)    | Good  |
|                                        |                      |       | N/A                         | Curb Slope (%)              | 5.5   |