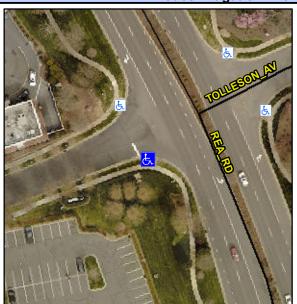

## **Access Compliance Report Public Rights-of-Way** (Curb Ramps)

Data

7.4

1.5

N/A

Good

Intersection ID: 42493 Main Street: REA RD **Cross Street: TOLLESON AV** Location: SW Initial Pass/Fail: Fail **Overall Compliance: No Severity Score:** ADA ID: AD9455FAC05A Ramp Type: Perp 8.75