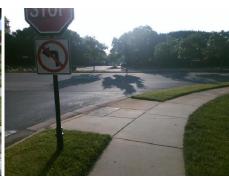

## Field Measurements/Component Compliance

Compliance Description

Data

N/A

Yes

Surface Condition? (G/P)

**TOLLESON AV** Street 1 Name Stop Condition-Street 2 StopSign N/A Street 2 Name Stop Condition-Street 1 N/A

Possible Solutions: Remove & Replace Entire Ramp. Surveyor Notes: N/A PROW/ADA: R304.5.1

N/A 1850.00

Yes N/A Ramp Length (in) 72.0 Ramp Slope (%) Yes Ramp XSlope (%) No Ramp Width (in) 42.0 N/A N/A Flare Type LT N/A Flare Type RT N/A N/A N/A Flare Slope RT (%) Flare Slope LT (%) N/A Flare Traversable LT? N/A N/A Flare Traversable RT? N/A N/A N/A **DWS Provided?** Landing Length (in) Landing Width (in) N/A N/A **DWS Contrast?** N/A N/A Landing Slope (%) DWS Length (in) Landing X Slope (%) N/A N/A DWS Full Width? Landing Curb? (Y/N) N/A N/A DWS Offset (in) N/A Shared Landing? **Gutter Ponding?** N/A N/A Gutter Slope (%) Gutter Lip Ht (in) N/A N/A Gutter X Slope (%) Painted X Walk1? No N/A Painted X Walk2? X Walk 1 Direction To NW X Walk 2 Direction N/A X Walk 2 Width (in) X Walk 1 Width (in) X Walk 1 Slope (%) X Walk 2 Slope (%) 2.4 X Walk 1 X Slope (%) 2.3 X Walk 2 X Slope (%) N/A N/A Ramp inside XWalk2? Ramp inside XWalk1? Road Slope (%) N/A N/A Clear Space? N/A Road X Slope (%) N/A Clear Space to XWalk (in) N/A Any Obstructions? N/A Storm Grate/Utility Hazard? **Obstruction Type** Storm Grate/Utility Type