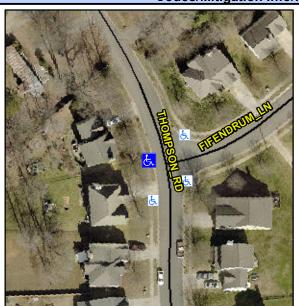

## Access Compliance Report Public Rights-of-Way (Curb Ramps)

Intersection ID: 5386Main Street: THOMPSON\_RDCross Street: FIFENDRUM\_LNLocation: WADA ID: AD96E100BBD6Ramp Type: PerpInitial Pass/Fail: FailOverall Compliance: NoSeverity Score: 10