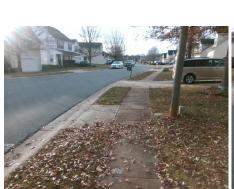

## Access Compliance Report Public Rights-of-Way (Curb Ramps)

Intersection ID: 5386Main Street: THOMPSON\_RDCross Street: FIFENDRUM\_LNLocation: WADA ID: AD96E100BBD6Ramp Type: PerpInitial Pass/Fail: FailOverall Compliance: NoSeverity Score: 10

Total Cost:

1850.00

| Field Measurements/Component Compliance |                       |       |       |                             |      |  |  |
|-----------------------------------------|-----------------------|-------|-------|-----------------------------|------|--|--|
| Compliance Description                  |                       | Data  | Compl | iance Description           | Data |  |  |
| N/A                                     | Ramp Length (in)      | 94.0  | Yes   | Ramp Slope (%)              | 5.5  |  |  |
| No                                      | Ramp Width (in)       | 45.5  | No    | Ramp XSlope (%)             | 3.6  |  |  |
| N/A                                     | Flare Type LT         | N/A   | N/A   | Flare Type RT               | N/A  |  |  |
| N/A                                     | Flare Slope LT (%)    | N/A   | N/A   | Flare Slope RT (%)          | N/A  |  |  |
| N/A                                     | Flare Traversable LT? | N/A   | N/A   | Flare Traversable RT?       | N/A  |  |  |
| N/A                                     | Landing Length (in)   | N/A   | N/A   | DWS Provided?               | N/A  |  |  |
| N/A                                     | Landing Width (in)    | N/A   | N/A   | DWS Contrast?               | N/A  |  |  |
| N/A                                     | Landing Slope (%)     | N/A   | N/A   | DWS Length (in)             | N/A  |  |  |
| N/A                                     | Landing X Slope (%)   | N/A   | N/A   | DWS Full Width?             | N/A  |  |  |
| N/A                                     | Landing Curb? (Y/N)   | N/A   | N/A   | DWS Offset (in)             | N/A  |  |  |
| N/A                                     | Shared Landing?       | N/A   |       |                             |      |  |  |
| N/A                                     | Gutter Ponding?       | N/A   | N/A   | Gutter Slope (%)            | N/A  |  |  |
| N/A                                     | Gutter Lip Ht (in)    | 0.5   | N/A   | Gutter X Slope (%)          | N/A  |  |  |
| N/A                                     | Painted X Walk1?      | No    | N/A   | Painted X Walk2?            | N/A  |  |  |
|                                         | X Walk 1 Direction    | To NE |       | X Walk 2 Direction          | N/A  |  |  |
| N/A                                     | X Walk 1 Width (in)   | N/A   | N/A   | X Walk 2 Width (in)         | N/A  |  |  |
|                                         | X Walk 1 Slope (%)    | 0.1   |       | X Walk 2 Slope (%)          | N/A  |  |  |
|                                         | X Walk 1 X Slope (%)  | 1.9   |       | X Walk 2 X Slope (%)        | N/A  |  |  |
| N/A                                     | Ramp inside XWalk1?   | N/A   | N/A   | Ramp inside XWalk2?         | N/A  |  |  |
|                                         | Road Slope (%)        | N/A   | N/A   | Clear Space?                | N/A  |  |  |
|                                         | Road X Slope (%)      | N/A   | N/A   | Clear Space to XWalk (in)   | N/A  |  |  |
| N/A                                     | Any Obstructions?     | N/A   | N/A   | Storm Grate/Utility Hazard? | N/A  |  |  |
|                                         | Obstruction Type      |       |       | Storm Grate/Utility Type    |      |  |  |
|                                         |                       | N/A   |       |                             | N/A  |  |  |
|                                         |                       |       | Yes   | Surface Condition? (G/P)    | Good |  |  |