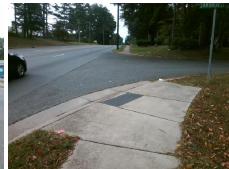

## **Access Compliance Report Public Rights-of-Way** (Curb Ramps)

Intersection ID: 12436 Main Street: EASTWAY DR **Cross Street: SANDHURST\_DR** Location: NW ADA ID: AD97B8D0E241 Ramp Type: Perp Initial Pass/Fail: Fail **Overall Compliance: No Severity Score:** 12.5

Total Cost: 1850.00

| Field Measurements/Component Compliance |                        |                       |       |                        |                             |      |  |
|-----------------------------------------|------------------------|-----------------------|-------|------------------------|-----------------------------|------|--|
|                                         | Compliance Description |                       | Data  | Compliance Description |                             | Data |  |
|                                         | N/A                    | Ramp Length (in)      | 77.5  | Yes                    | Ramp Slope (%)              | 6.5  |  |
|                                         | Yes                    | Ramp Width (in)       | 48.0  | No                     | Ramp XSlope (%)             | 6.0  |  |
|                                         | N/A                    | Flare Type LT         | N/A   | N/A                    | Flare Type RT               | N/A  |  |
|                                         | N/A                    | Flare Slope LT (%)    | N/A   | N/A                    | Flare Slope RT (%)          | N/A  |  |
|                                         | N/A                    | Flare Traversable LT? | N/A   | N/A                    | Flare Traversable RT?       | N/A  |  |
|                                         | N/A                    | Landing Length (in)   | N/A   | N/A                    | DWS Provided?               | N/A  |  |
|                                         | N/A                    | Landing Width (in)    | N/A   | N/A                    | DWS Contrast?               | N/A  |  |
|                                         | N/A                    | Landing Slope (%)     | N/A   | N/A                    | DWS Length (in)             | N/A  |  |
|                                         | N/A                    | Landing X Slope (%)   | N/A   | N/A                    | DWS Full Width?             | N/A  |  |
|                                         | N/A                    | Landing Curb? (Y/N)   | N/A   | N/A                    | DWS Offset (in)             | N/A  |  |
|                                         | N/A                    | Shared Landing?       | N/A   |                        |                             |      |  |
|                                         | N/A                    | Gutter Ponding?       | N/A   | N/A                    | Gutter Slope (%)            | N/A  |  |
|                                         | N/A                    | Gutter Lip Ht (in)    | N/A   | N/A                    | Gutter X Slope (%)          | N/A  |  |
|                                         | N/A                    | Painted X Walk1?      | No    | N/A                    | Painted X Walk2?            | N/A  |  |
|                                         |                        | X Walk 1 Direction    | To SW |                        | X Walk 2 Direction          | N/A  |  |
|                                         | N/A                    | X Walk 1 Width (in)   | N/A   | N/A                    | X Walk 2 Width (in)         | N/A  |  |
|                                         |                        | X Walk 1 Slope (%)    | 6.6   |                        | X Walk 2 Slope (%)          | N/A  |  |
|                                         |                        | X Walk 1 X Slope (%)  | 0.0   |                        | X Walk 2 X Slope (%)        | N/A  |  |
|                                         | N/A                    | Ramp inside XWalk1?   | N/A   | N/A                    | Ramp inside XWalk2?         | N/A  |  |
|                                         |                        | Road Slope (%)        | N/A   | N/A                    | Clear Space?                | N/A  |  |
|                                         |                        | Road X Slope (%)      | N/A   | N/A                    | Clear Space to XWalk (in)   | N/A  |  |
|                                         | N/A                    | Any Obstructions?     | N/A   | N/A                    | Storm Grate/Utility Hazard? | N/A  |  |
|                                         |                        | Obstruction Type      |       |                        | Storm Grate/Utility Type    |      |  |
|                                         |                        |                       | N/A   |                        |                             | N/A  |  |
|                                         |                        |                       |       |                        |                             |      |  |