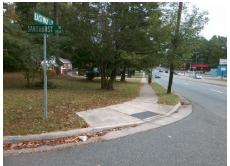

## **Access Compliance Report Public Rights-of-Way** (Curb Ramps)

Intersection ID: 12436 Main Street: EASTWAY DR **Cross Street: SANDHURST\_DR** Location: NW ADA ID: AD97B8D0E241 Ramp Type: Perp Initial Pass/Fail: Fail **Overall Compliance: No Severity Score:** 12.5

Total Cost: 1850.00

| Field Measurements/Component Compliance |                        |                       |       |                        |                             |      |  |
|-----------------------------------------|------------------------|-----------------------|-------|------------------------|-----------------------------|------|--|
|                                         | Compliance Description |                       | Data  | Compliance Description |                             | Data |  |
|                                         | N/A                    | Ramp Length (in)      | 77.5  | Yes                    | Ramp Slope (%)              | 6.5  |  |
|                                         | Yes                    | Ramp Width (in)       | 48.0  | No                     | Ramp XSlope (%)             | 6.0  |  |
|                                         | N/A                    | Flare Type LT         | N/A   | N/A                    | Flare Type RT               | N/A  |  |
|                                         | N/A                    | Flare Slope LT (%)    | N/A   | N/A                    | Flare Slope RT (%)          | N/A  |  |
|                                         | N/A                    | Flare Traversable LT? | N/A   | N/A                    | Flare Traversable RT?       | N/A  |  |
|                                         | N/A                    | Landing Length (in)   | N/A   | N/A                    | DWS Provided?               | N/A  |  |
|                                         | N/A                    | Landing Width (in)    | N/A   | N/A                    | DWS Contrast?               | N/A  |  |
|                                         | N/A                    | Landing Slope (%)     | N/A   | N/A                    | DWS Length (in)             | N/A  |  |
|                                         | N/A                    | Landing X Slope (%)   | N/A   | N/A                    | DWS Full Width?             | N/A  |  |
|                                         | N/A                    | Landing Curb? (Y/N)   | N/A   | N/A                    | DWS Offset (in)             | N/A  |  |
|                                         | N/A                    | Shared Landing?       | N/A   |                        |                             |      |  |
|                                         | N/A                    | Gutter Ponding?       | N/A   | N/A                    | Gutter Slope (%)            | N/A  |  |
|                                         | N/A                    | Gutter Lip Ht (in)    | N/A   | N/A                    | Gutter X Slope (%)          | N/A  |  |
|                                         | N/A                    | Painted X Walk1?      | No    | N/A                    | Painted X Walk2?            | N/A  |  |
|                                         |                        | X Walk 1 Direction    | To SW |                        | X Walk 2 Direction          | N/A  |  |
|                                         | N/A                    | X Walk 1 Width (in)   | N/A   | N/A                    | X Walk 2 Width (in)         | N/A  |  |
|                                         |                        | X Walk 1 Slope (%)    | 6.6   |                        | X Walk 2 Slope (%)          | N/A  |  |
|                                         |                        | X Walk 1 X Slope (%)  | 0.0   |                        | X Walk 2 X Slope (%)        | N/A  |  |
|                                         | N/A                    | Ramp inside XWalk1?   | N/A   | N/A                    | Ramp inside XWalk2?         | N/A  |  |
|                                         |                        | Road Slope (%)        | N/A   | N/A                    | Clear Space?                | N/A  |  |
|                                         |                        | Road X Slope (%)      | N/A   | N/A                    | Clear Space to XWalk (in)   | N/A  |  |
|                                         | N/A                    | Any Obstructions?     | N/A   | N/A                    | Storm Grate/Utility Hazard? | N/A  |  |
|                                         |                        | Obstruction Type      |       |                        | Storm Grate/Utility Type    |      |  |
|                                         |                        |                       | N/A   |                        |                             | N/A  |  |
|                                         |                        |                       |       |                        |                             |      |  |