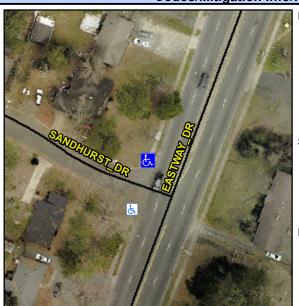

## **Access Compliance Report Public Rights-of-Way** (Curb Ramps)

Intersection ID: 12436 Main Street: EASTWAY DR **Cross Street: SANDHURST\_DR** Location: NW ADA ID: AD97B8D0E241 Ramp Type: Perp Initial Pass/Fail: Fail **Overall Compliance: No Severity Score:** 12.5