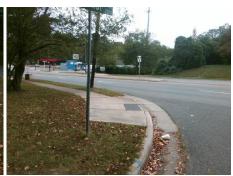

## **Access Compliance Report Public Rights-of-Way** (Curb Ramps)

Intersection ID: 12436 Main Street: EASTWAY DR **Cross Street: SANDHURST\_DR** Location: NW ADA ID: AD97B8D0E241 Ramp Type: Perp Initial Pass/Fail: Fail **Overall Compliance: No Severity Score:** 12.5

Total Cost: 1850.00

| Field Measurements/Component Compliance |                        |                       |       |                        |                             |      |  |
|-----------------------------------------|------------------------|-----------------------|-------|------------------------|-----------------------------|------|--|
|                                         | Compliance Description |                       | Data  | Compliance Description |                             | Data |  |
|                                         | N/A                    | Ramp Length (in)      | 77.5  | Yes                    | Ramp Slope (%)              | 6.5  |  |
|                                         | Yes                    | Ramp Width (in)       | 48.0  | No                     | Ramp XSlope (%)             | 6.0  |  |
|                                         | N/A                    | Flare Type LT         | N/A   | N/A                    | Flare Type RT               | N/A  |  |
|                                         | N/A                    | Flare Slope LT (%)    | N/A   | N/A                    | Flare Slope RT (%)          | N/A  |  |
|                                         | N/A                    | Flare Traversable LT? | N/A   | N/A                    | Flare Traversable RT?       | N/A  |  |
|                                         | N/A                    | Landing Length (in)   | N/A   | N/A                    | DWS Provided?               | N/A  |  |
|                                         | N/A                    | Landing Width (in)    | N/A   | N/A                    | DWS Contrast?               | N/A  |  |
|                                         | N/A                    | Landing Slope (%)     | N/A   | N/A                    | DWS Length (in)             | N/A  |  |
|                                         | N/A                    | Landing X Slope (%)   | N/A   | N/A                    | DWS Full Width?             | N/A  |  |
|                                         | N/A                    | Landing Curb? (Y/N)   | N/A   | N/A                    | DWS Offset (in)             | N/A  |  |
|                                         | N/A                    | Shared Landing?       | N/A   |                        |                             |      |  |
|                                         | N/A                    | Gutter Ponding?       | N/A   | N/A                    | Gutter Slope (%)            | N/A  |  |
|                                         | N/A                    | Gutter Lip Ht (in)    | N/A   | N/A                    | Gutter X Slope (%)          | N/A  |  |
|                                         | N/A                    | Painted X Walk1?      | No    | N/A                    | Painted X Walk2?            | N/A  |  |
|                                         |                        | X Walk 1 Direction    | To SW |                        | X Walk 2 Direction          | N/A  |  |
|                                         | N/A                    | X Walk 1 Width (in)   | N/A   | N/A                    | X Walk 2 Width (in)         | N/A  |  |
|                                         |                        | X Walk 1 Slope (%)    | 6.6   |                        | X Walk 2 Slope (%)          | N/A  |  |
|                                         |                        | X Walk 1 X Slope (%)  | 0.0   |                        | X Walk 2 X Slope (%)        | N/A  |  |
|                                         | N/A                    | Ramp inside XWalk1?   | N/A   | N/A                    | Ramp inside XWalk2?         | N/A  |  |
|                                         |                        | Road Slope (%)        | N/A   | N/A                    | Clear Space?                | N/A  |  |
|                                         |                        | Road X Slope (%)      | N/A   | N/A                    | Clear Space to XWalk (in)   | N/A  |  |
|                                         | N/A                    | Any Obstructions?     | N/A   | N/A                    | Storm Grate/Utility Hazard? | N/A  |  |
|                                         |                        | Obstruction Type      |       |                        | Storm Grate/Utility Type    |      |  |
|                                         |                        |                       | N/A   |                        |                             | N/A  |  |
|                                         |                        |                       |       |                        |                             |      |  |