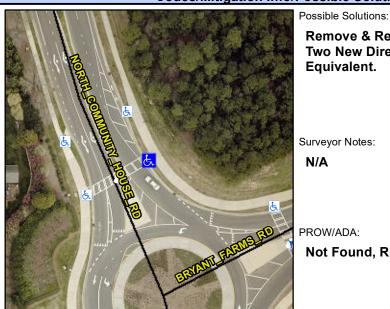

## **Access Compliance Report Public Rights-of-Way** (Curb Ramps)

Intersection ID: 27942 Main Street: COMMUNITY HOUSE RD Cross Street: NORTH COMMUNITY HOUSE RD Location: NE ADA ID: AD9BA231CB04 Ramp Type: BlendTrans1 Initial Pass/Fail: Fail **Overall Compliance: No Severity Score:** 12.5

## Field Measurements/Component Compliance

N COMMUNITY HOUSE RD Street 1 Name Stop Condition-Street 1 None Street 2 Name N/A Stop Condition-Street 2 N/A Remove & Replace Curb Ramp With Two New Directional Ramps or Equivalent.

Surveyor Notes: N/A

Total Cost:

Not Found, R304.5.3

| Ž        |
|----------|
| A second |
|          |
|          |

3200.00

| Compliance Description |                       | Data  | Compliance Description |                             | Data |
|------------------------|-----------------------|-------|------------------------|-----------------------------|------|
| N/A                    | Ramp Length (in)      | 73.0  | Yes                    | BlendTrans Slope (%)        | 2.5  |
| Yes                    | Ramp Width (in)       | 114.0 | No                     | BlendTrans XSlope (%)       | 5.3  |
| N/A                    | Flare Type LT         | N/A   | N/A                    | Flare Type RT               | N/A  |
| N/A                    | Flare Slope LT (%)    | N/A   | N/A                    | Flare Slope RT (%)          | N/A  |
| N/A                    | Flare Traversable LT? | N/A   | N/A                    | Flare Traversable RT?       | N/A  |
| N/A                    | Landing Length (in)   | N/A   | N/A                    | DWS Provided?               | N/A  |
| N/A                    | Landing Width (in)    | N/A   | N/A                    | DWS Contrast?               | N/A  |
| N/A                    | Landing Slope (%)     | N/A   | N/A                    | DWS Length (in)             | N/A  |
| N/A                    | Landing X Slope (%)   | N/A   | N/A                    | DWS Full Width?             | N/A  |
| N/A                    | Landing Curb? (Y/N)   | N/A   | N/A                    | DWS Offset (in)             | N/A  |
| N/A                    | Shared Landing?       | N/A   |                        |                             |      |
| N/A                    | Gutter Ponding?       | N/A   | N/A                    | Gutter Slope (%)            | N/A  |
| N/A                    | Gutter Lip Ht (in)    | N/A   | N/A                    | Gutter X Slope (%)          | N/A  |
| N/A                    | Painted X Walk1?      | Yes   | N/A                    | Painted X Walk2?            | N/A  |
|                        | X Walk 1 Direction    | To SW |                        | X Walk 2 Direction          | N/A  |
|                        | X Walk 1 Width (in)   | 111.0 |                        | X Walk 2 Width (in)         | N/A  |
|                        | X Walk 1 Slope (%)    | 2.9   |                        | X Walk 2 Slope (%)          | N/A  |
|                        | X Walk 1 X Slope (%)  | 2.5   |                        | X Walk 2 X Slope (%)        | N/A  |
| N/A                    | Ramp inside XWalk1?   | Yes   | N/A                    | Ramp inside XWalk2?         | N/A  |
|                        | Road Slope (%)        | 2.5   |                        | Clear Space?                | N/A  |
|                        | Road X Slope (%)      | 2.9   | N/A                    | Clear Space to XWalk (in)   | N/A  |
| N/A                    | Any Obstructions?     | N/A   | N/A                    | Storm Grate/Utility Hazard? | N/A  |
| Obstruction Typ        | Obstruction Type      |       |                        | Storm Grate/Utility Type    |      |
|                        |                       | N/A   |                        |                             | N/A  |
|                        |                       |       | Yes                    | Surface Condition? (G/P)    | Good |
| The same               |                       |       | No                     | Curb Slope (%)              | 8.3  |
|                        |                       |       | -                      |                             |      |