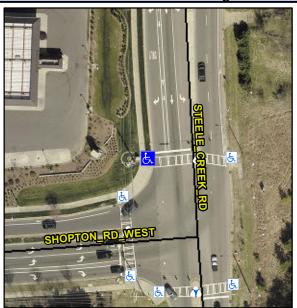

## Access Compliance Report Public Rights-of-Way (Curb Ramps)

Intersection ID: 44850Main Street:STEELE\_CREEK\_RDCross Street:SHOPTON\_RD\_WESTLocation:NWADA ID: AD9D4BE0538ARamp Type:ParaInitial Pass/Fail:FailOverall Compliance:NoSeverity Score:26.25

## Field Measurements/Component Compliance

|                         | 9 7 1 1 1 1 1 1 1 1 1 1 1 1 1 1 1 1 1 1 |
|-------------------------|-----------------------------------------|
| Street 1 Name           | STEELE CREEK RD                         |
| Stop Condition-Street 1 | Signal                                  |
| Street 2 Name           | N/A                                     |
| Stop Condition-Street 2 | N/A                                     |