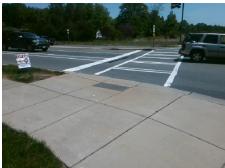

| Total Cost: | \$<br>1600.00 |
|-------------|---------------|
|             |               |

| Field Measurements/Component Compliance |                      |       |      |                             |      |  |  |
|-----------------------------------------|----------------------|-------|------|-----------------------------|------|--|--|
| Compl                                   | iance Description    | Data  | Comp | liance Description          | Data |  |  |
| N/A                                     | Ramp Length LT (in)  | 54.0  | N/A  | Ramp Length RT (in)         | 59.0 |  |  |
| Yes                                     | Ramp Width LT (in)   | 70.0  | Yes  | Ramp Width RT (in)          | 70.0 |  |  |
| Yes                                     | Ramp Slope LT (%)    | 1.4   | No   | Ramp Slope RT (%)           | 12.0 |  |  |
| No                                      | Ramp XSlope LT (%)   | 2.7   | Yes  | Ramp XSlope RT (%)          | 0.6  |  |  |
| N/A                                     | Landing Length (in)  | N/A   | N/A  | DWS Provided?               | N/A  |  |  |
| N/A                                     | Landing Width (in)   | N/A   | N/A  | DWS Contrast?               | N/A  |  |  |
| N/A                                     | Landing Slope (%)    | N/A   | N/A  | DWS Length (in)             | N/A  |  |  |
| N/A                                     | Landing X Slope (%)  | N/A   | N/A  | DWS Full Width?             | N/A  |  |  |
| N/A                                     | Landing Curb? (Y/N)  | N/A   | N/A  | DWS Offset (in)             | N/A  |  |  |
| N/A                                     | Shared Landing?      | N/A   |      |                             |      |  |  |
| N/A                                     | Gutter Ponding?      | N/A   | N/A  | Gutter Slope (%)            | N/A  |  |  |
| N/A                                     | Gutter Lip Ht (in)   | N/A   | N/A  | Gutter X Slope (%)          | N/A  |  |  |
| N/A                                     | Painted X Walk1?     | Yes   | N/A  | Painted X Walk2?            | N/A  |  |  |
|                                         | X Walk 1 Direction   | То Е  |      | X Walk 2 Direction          | N/A  |  |  |
| N/A                                     | X Walk 1 Width (in)  | 113.0 | N/A  | X Walk 2 Width (in)         | N/A  |  |  |
|                                         | X Walk 1 Slope (%)   | 1.8   |      | X Walk 2 Slope (%)          | N/A  |  |  |
|                                         | X Walk 1 X Slope (%) | 3.0   |      | X Walk 2 X Slope (%)        | N/A  |  |  |
| N/A                                     | Ramp inside XWalk1?  | Yes   | N/A  | Ramp inside XWalk2?         | N/A  |  |  |
|                                         | Road Slope (%)       | N/A   | N/A  | Clear Space?                | N/A  |  |  |
|                                         | Road X Slope (%)     | N/A   | N/A  | Clear Space to XWalk (in)   | N/A  |  |  |
| N/A                                     | Any Obstructions?    | N/A   | N/A  | Storm Grate/Utility Hazard? | N/A  |  |  |
|                                         | Obstruction Type     |       |      | Storm Grate/Utility Type    |      |  |  |
|                                         |                      | N/A   |      |                             | N/A  |  |  |
|                                         |                      |       | Yes  | Surface Condition? (G/P)    | Good |  |  |
|                                         |                      |       | N/A  | Curb Slope (%)              | 12.6 |  |  |
|                                         |                      |       |      |                             |      |  |  |