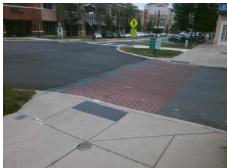

Total Cost:

1850.00

| Field Measurements/Component Compliance |                       |      |      |                             |      |  |
|-----------------------------------------|-----------------------|------|------|-----------------------------|------|--|
| Compliance Description                  |                       | Data | Comp | liance Description          | Data |  |
| N/A                                     | Ramp Length (in)      | 63.0 | No   | Ramp Slope (%)              | 8.7  |  |
| No                                      | Ramp Width (in)       | 45.0 | No   | Ramp XSlope (%)             | 3.4  |  |
| N/A                                     | Flare Type LT         | N/A  | N/A  | Flare Type RT               | N/A  |  |
| N/A                                     | Flare Slope LT (%)    | N/A  | N/A  | Flare Slope RT (%)          | N/A  |  |
| N/A                                     | Flare Traversable LT? | N/A  | N/A  | Flare Traversable RT?       | N/A  |  |
| N/A                                     | Landing Length (in)   | N/A  | N/A  | DWS Provided?               | N/A  |  |
| N/A                                     | Landing Width (in)    | N/A  | N/A  | DWS Contrast?               | N/A  |  |
| N/A                                     | Landing Slope (%)     | N/A  | N/A  | DWS Length (in)             | N/A  |  |
| N/A                                     | Landing X Slope (%)   | N/A  | N/A  | DWS Full Width?             | N/A  |  |
| N/A                                     | Landing Curb? (Y/N)   | N/A  | N/A  | DWS Offset (in)             | N/A  |  |
| N/A                                     | Shared Landing?       | N/A  |      |                             |      |  |
| N/A                                     | Gutter Ponding?       | N/A  | N/A  | Gutter Slope (%)            | N/A  |  |
| N/A                                     | Gutter Lip Ht (in)    | N/A  | N/A  | Gutter X Slope (%)          | N/A  |  |
| N/A                                     | Painted X Walk1?      | No   | N/A  | Painted X Walk2?            | N/A  |  |
|                                         | X Walk 1 Direction    | To E |      | X Walk 2 Direction          | N/A  |  |
| N/A                                     | X Walk 1 Width (in)   | N/A  | N/A  | X Walk 2 Width (in)         | N/A  |  |
|                                         | X Walk 1 Slope (%)    | 3.8  |      | X Walk 2 Slope (%)          | N/A  |  |
|                                         | X Walk 1 X Slope (%)  | 3.6  |      | X Walk 2 X Slope (%)        | N/A  |  |
| N/A                                     | Ramp inside XWalk1?   | N/A  | N/A  | Ramp inside XWalk2?         | N/A  |  |
|                                         | Road Slope (%)        | N/A  | N/A  | Clear Space?                | N/A  |  |
|                                         | Road X Slope (%)      | N/A  | N/A  | Clear Space to XWalk (in)   | N/A  |  |
| N/A                                     | Any Obstructions?     | N/A  | N/A  | Storm Grate/Utility Hazard? | N/A  |  |
|                                         | Obstruction Type      |      |      | Storm Grate/Utility Type    |      |  |
|                                         |                       | N/A  |      |                             | N/A  |  |
|                                         |                       |      | Yes  | Surface Condition? (G/P)    | Good |  |