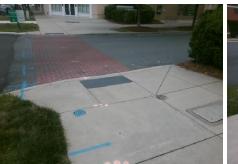

Total Cost:

1850.00

| Field Measurements/Component Compliance |                       |      |      |                             |      |  |
|-----------------------------------------|-----------------------|------|------|-----------------------------|------|--|
| Compliance Description                  |                       | Data | Comp | liance Description          | Data |  |
| N/A                                     | Ramp Length (in)      | 63.0 | No   | Ramp Slope (%)              | 8.7  |  |
| No                                      | Ramp Width (in)       | 45.0 | No   | Ramp XSlope (%)             | 3.4  |  |
| N/A                                     | Flare Type LT         | N/A  | N/A  | Flare Type RT               | N/A  |  |
| N/A                                     | Flare Slope LT (%)    | N/A  | N/A  | Flare Slope RT (%)          | N/A  |  |
| N/A                                     | Flare Traversable LT? | N/A  | N/A  | Flare Traversable RT?       | N/A  |  |
| N/A                                     | Landing Length (in)   | N/A  | N/A  | DWS Provided?               | N/A  |  |
| N/A                                     | Landing Width (in)    | N/A  | N/A  | DWS Contrast?               | N/A  |  |
| N/A                                     | Landing Slope (%)     | N/A  | N/A  | DWS Length (in)             | N/A  |  |
| N/A                                     | Landing X Slope (%)   | N/A  | N/A  | DWS Full Width?             | N/A  |  |
| N/A                                     | Landing Curb? (Y/N)   | N/A  | N/A  | DWS Offset (in)             | N/A  |  |
| N/A                                     | Shared Landing?       | N/A  |      |                             |      |  |
| N/A                                     | Gutter Ponding?       | N/A  | N/A  | Gutter Slope (%)            | N/A  |  |
| N/A                                     | Gutter Lip Ht (in)    | N/A  | N/A  | Gutter X Slope (%)          | N/A  |  |
| N/A                                     | Painted X Walk1?      | No   | N/A  | Painted X Walk2?            | N/A  |  |
|                                         | X Walk 1 Direction    | To E |      | X Walk 2 Direction          | N/A  |  |
| N/A                                     | X Walk 1 Width (in)   | N/A  | N/A  | X Walk 2 Width (in)         | N/A  |  |
|                                         | X Walk 1 Slope (%)    | 3.8  |      | X Walk 2 Slope (%)          | N/A  |  |
|                                         | X Walk 1 X Slope (%)  | 3.6  |      | X Walk 2 X Slope (%)        | N/A  |  |
| N/A                                     | Ramp inside XWalk1?   | N/A  | N/A  | Ramp inside XWalk2?         | N/A  |  |
|                                         | Road Slope (%)        | N/A  | N/A  | Clear Space?                | N/A  |  |
|                                         | Road X Slope (%)      | N/A  | N/A  | Clear Space to XWalk (in)   | N/A  |  |
| N/A                                     | Any Obstructions?     | N/A  | N/A  | Storm Grate/Utility Hazard? | N/A  |  |
|                                         | Obstruction Type      |      |      | Storm Grate/Utility Type    |      |  |
|                                         |                       | N/A  |      |                             | N/A  |  |
|                                         |                       |      | Yes  | Surface Condition? (G/P)    | Good |  |