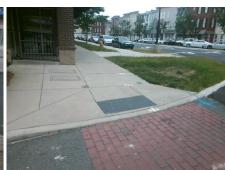

Total Cost:

1850.00

| Field Measurements/Component Compliance |                       |      |      |                             |      |  |
|-----------------------------------------|-----------------------|------|------|-----------------------------|------|--|
| Compliance Description                  |                       | Data | Comp | liance Description          | Data |  |
| N/A                                     | Ramp Length (in)      | 63.0 | No   | Ramp Slope (%)              | 8.7  |  |
| No                                      | Ramp Width (in)       | 45.0 | No   | Ramp XSlope (%)             | 3.4  |  |
| N/A                                     | Flare Type LT         | N/A  | N/A  | Flare Type RT               | N/A  |  |
| N/A                                     | Flare Slope LT (%)    | N/A  | N/A  | Flare Slope RT (%)          | N/A  |  |
| N/A                                     | Flare Traversable LT? | N/A  | N/A  | Flare Traversable RT?       | N/A  |  |
| N/A                                     | Landing Length (in)   | N/A  | N/A  | DWS Provided?               | N/A  |  |
| N/A                                     | Landing Width (in)    | N/A  | N/A  | DWS Contrast?               | N/A  |  |
| N/A                                     | Landing Slope (%)     | N/A  | N/A  | DWS Length (in)             | N/A  |  |
| N/A                                     | Landing X Slope (%)   | N/A  | N/A  | DWS Full Width?             | N/A  |  |
| N/A                                     | Landing Curb? (Y/N)   | N/A  | N/A  | DWS Offset (in)             | N/A  |  |
| N/A                                     | Shared Landing?       | N/A  |      |                             |      |  |
| N/A                                     | Gutter Ponding?       | N/A  | N/A  | Gutter Slope (%)            | N/A  |  |
| N/A                                     | Gutter Lip Ht (in)    | N/A  | N/A  | Gutter X Slope (%)          | N/A  |  |
| N/A                                     | Painted X Walk1?      | No   | N/A  | Painted X Walk2?            | N/A  |  |
|                                         | X Walk 1 Direction    | To E |      | X Walk 2 Direction          | N/A  |  |
| N/A                                     | X Walk 1 Width (in)   | N/A  | N/A  | X Walk 2 Width (in)         | N/A  |  |
|                                         | X Walk 1 Slope (%)    | 3.8  |      | X Walk 2 Slope (%)          | N/A  |  |
|                                         | X Walk 1 X Slope (%)  | 3.6  |      | X Walk 2 X Slope (%)        | N/A  |  |
| N/A                                     | Ramp inside XWalk1?   | N/A  | N/A  | Ramp inside XWalk2?         | N/A  |  |
|                                         | Road Slope (%)        | N/A  | N/A  | Clear Space?                | N/A  |  |
|                                         | Road X Slope (%)      | N/A  | N/A  | Clear Space to XWalk (in)   | N/A  |  |
| N/A                                     | Any Obstructions?     | N/A  | N/A  | Storm Grate/Utility Hazard? | N/A  |  |
|                                         | Obstruction Type      |      |      | Storm Grate/Utility Type    |      |  |
|                                         |                       | N/A  |      |                             | N/A  |  |
|                                         |                       |      | Yes  | Surface Condition? (G/P)    | Good |  |