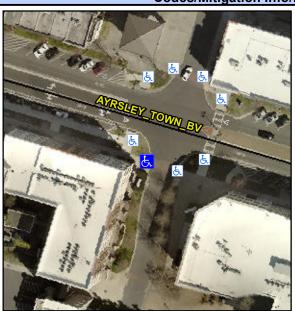

## Access Compliance Report Public Rights-of-Way (Curb Ramps)

Intersection ID: 10020275Main Street: AYRSLEY\_TOWN\_BVCross Street: N/ALocation:SWADA ID: ADA18105DD88Ramp Type: PerpInitial Pass/Fail: FailOverall Compliance: NoSeverity Score:22.5

Codes/Mitigation Info/Possible Solution

Street 1 Name ENTRANCE
Stop Condition-Street 2 StopSign
Street 2 Name N/A
Stop Condition-Street 1 N/A

| Possible Solutions:            | c  |  |  |
|--------------------------------|----|--|--|
| Remove & Replace Entire Ramp.  |    |  |  |
| •                              | N  |  |  |
|                                | N/ |  |  |
|                                | N  |  |  |
|                                | N  |  |  |
|                                | N  |  |  |
| Surveyor Notes:                | N  |  |  |
| N/A                            | N  |  |  |
|                                | N  |  |  |
|                                | N  |  |  |
|                                | N  |  |  |
| PROW/ADA:                      | N  |  |  |
| Not Found, R304.5.1, R304.2.2, | N/ |  |  |
| R304.5.3                       | N  |  |  |
|                                | N  |  |  |
|                                | N  |  |  |