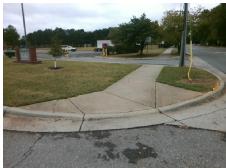

Intersection ID: N/AMain Street: CRAIGHEAD\_RDCross Street: N/ALocation:SWADA ID: ADA99DB96A51Ramp Type: Combination2DiagInitial Pass/Fail: FailOverall Compliance: NoSeverity Score:15

Codes/Mitigation Info/Possible Solution

## Field Measurements/Component Compliance

Street 1 Name
Stop Condition-Street 1
Street 2 Name
Stop Condition-Street 2

None
ENTRANCE
None
CRAIGHEAD RD

Possible Solutions:

Remove & Replace Curb Ramp With Two New Directional Ramps or Equivalent.