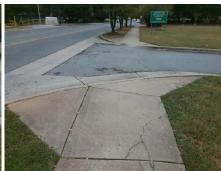

Intersection ID: N/AMain Street: CRAIGHEAD\_RDCross Street: N/ALocation:SWADA ID: ADA99DB96A51Ramp Type: Combination2DiagInitial Pass/Fail: FailOverall Compliance: NoSeverity Score:15

Codes/Mitigation Info/Possible Solution

## Field Measurements/Component Compliance

Street 1 Name
Stop Condition-Street 1
Street 2 Name
Stop Condition-Street 2

None
ENTRANCE
None
CRAIGHEAD RD

Possible Solutions:

Remove & Replace Curb Ramp With Two New Directional Ramps or Equivalent.