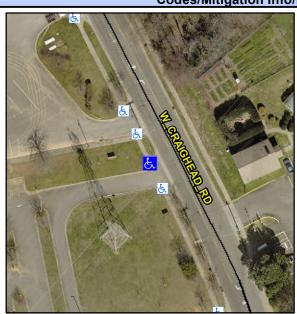

Intersection ID: N/AMain Street: CRAIGHEAD\_RDCross Street: N/ALocation:SWADA ID: ADA99DB96A51Ramp Type: Combination2DiagInitial Pass/Fail: FailOverall Compliance: NoSeverity Score:15

Codes/Mitigation Info/Possible Solution