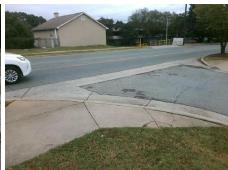

Intersection ID: N/AMain Street: CRAIGHEAD\_RDCross Street: N/ALocation:SWADA ID: ADA99DB96A51Ramp Type: Combination2DiagInitial Pass/Fail: FailOverall Compliance: NoSeverity Score:15

Codes/Mitigation Info/Possible Solution

## Field Measurements/Component Compliance

Street 1 Name
Stop Condition-Street 1
Street 2 Name
Stop Condition-Street 2

None
ENTRANCE
None
CRAIGHEAD RD

Possible Solutions:

Remove & Replace Curb Ramp With Two New Directional Ramps or Equivalent.