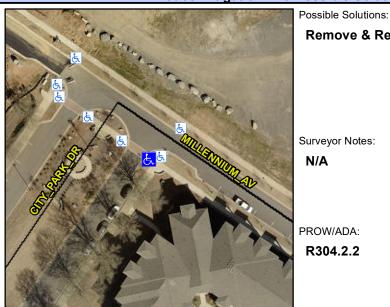

## Access Compliance Report Public Rights-of-Way (Curb Ramps)

Intersection ID: N/A Main Street: MILLENNIUM\_AV Cross Street: CITY\_PARK\_DR Location: SE

ADA ID: ADB20DA5FAAF Ramp Type: Directional1 Initial Pass/Fail: Fail Overall Compliance: No Severity Score: 12.5

## Field Measurements/Component Compliance

Street 1 Name

Stop Condition-Street 1

StopSign
Street 2 Name

N/A
Stop Condition-Street 2

N/A

Remove & Replace Entire Ramp.

Surveyor Notes:
N/A

PROW/ADA:
R304.2.2

Total Cost: \$ 1600.00

| Field Measurements/Component Compliance |                       |       |      |                             |      |
|-----------------------------------------|-----------------------|-------|------|-----------------------------|------|
| Compliance Description                  |                       | Data  | Comp | liance Description          | Data |
| N/A                                     | Ramp Length (in)      | 110.0 | N/A  | Grade Break?                | N/A  |
| Yes                                     | Ramp Width (in)       | 70.0  | N/A  | Grade Break Slope (%)       | 0.0  |
| No                                      | Ramp Slope (%)        | 9.1   | N/A  | Grade Break XSlope (%)      | 0.0  |
| Yes                                     | Ramp XSlope (%)       | 0.1   |      |                             |      |
| N/A                                     | Flare Type LT         | N/A   | N/A  | Flare Type RT               | N/A  |
| N/A                                     | Flare Slope LT (%)    | N/A   | N/A  | Flare Slope RT (%)          | 0.0  |
| N/A                                     | Flare Traversable LT? | N/A   | N/A  | Flare Traversable RT?       | N/A  |
| N/A                                     | Landing Length (in)   | 0.0   | N/A  | DWS Provided?               | N/A  |
| N/A                                     | Landing Width (in)    | 0.0   | N/A  | DWS Contrast?               | N/A  |
| N/A                                     | Landing Slope (%)     | 0.0   | N/A  | DWS Length (in)             | N/A  |
| N/A                                     | Landing X Slope (%)   | 0.0   | N/A  | DWS Full Width?             | N/A  |
| N/A                                     | Landing Curb? (Y/N)   | N/A   | N/A  | DWS Offset LT (in)          | N/A  |
| N/A                                     | Shared Landing?       | N/A   | N/A  | DWS Offset RT (in)          | N/A  |
| N/A                                     | Gutter Ponding?       | 0.0   | N/A  | Gutter Slope (%)            | N/A  |
| N/A                                     | Gutter Lip Ht (in)    | 0.0   | N/A  | Gutter X Slope (%)          | N/A  |
| N/A                                     | Painted X Walk1?      | Yes   |      | Road Slope (%)              | 2.9  |
|                                         | X Walk 1 Direction    | To W  |      | Road X Slope (%)            | 1.4  |
|                                         | X Walk 1 Width (in)   | 84.0  |      | Clear Space?                | N/A  |
|                                         | X Walk 1 Slope (%)    | 2.9   | N/A  | Clear Space to XWalk (in)   | N/A  |
|                                         | X Walk 1 X Slope (%)  | 1.4   | N/A  | Storm Grate/Utility Hazard? | N/A  |
| N/A                                     | Ramp inside XWalk1?   | Yes   |      | Storm Grate/Utility Type    |      |
| N/A                                     | Any Obstructions?     | N/A   |      |                             | N/A  |
|                                         | Obstruction Type      |       | Yes  | Surface Condition? (G/P)    | Good |
|                                         |                       | N/A   | N/A  | Curb Slope (%)              | 0.5  |
|                                         |                       |       |      |                             |      |