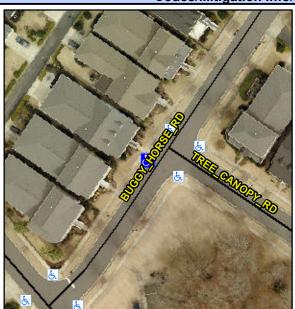

## **Access Compliance Report Public Rights-of-Way** (Curb Ramps)

Intersection ID: 45493 Main Street: BUGGY HORSE RD Cross Street: TREE\_CANOPY\_RD Location: W ADA ID: ADB23861255D Ramp Type: Perp Initial Pass/Fail: Fail **Overall Compliance: No Severity Score:** 12.5

**Codes/Mitigation Info/Possible Solution** 

**BUGGY HORSE RD** Street 1 Name Stop Condition-Street 2 None Street 2 Name N/A Stop Condition-Street 1 N/A

Possible Solutions: Remove & Replace Entire Ramp. Surveyor Notes: N/A PROW/ADA: Not Found, R304.2.2