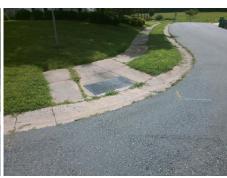

## **Access Compliance Report Public Rights-of-Way** (Curb Ramps)

Intersection ID: 3322 Main Street: CANTERBROOK\_DR Cross Street: TURTLE\_CROSS\_LN Location: NE **Overall Compliance: No** ADA ID: ADB680145078 Ramp Type: Perp Initial Pass/Fail: Fail **Severity Score:** 8.75

Total Cost:

1850.00

| Field Measurements/Component Compliance |                       |      |      |                             |      |  |
|-----------------------------------------|-----------------------|------|------|-----------------------------|------|--|
| Comp                                    | liance Description    | Data | Comp | liance Description          | Data |  |
| N/A                                     | Ramp Length (in)      | 49.0 | Yes  | Ramp Slope (%)              | 5.3  |  |
| No                                      | Ramp Width (in)       | 42.0 | Yes  | Ramp XSlope (%)             | 0.5  |  |
| N/A                                     | Flare Type LT         | N/A  | N/A  | Flare Type RT               | N/A  |  |
| N/A                                     | Flare Slope LT (%)    | N/A  | N/A  | Flare Slope RT (%)          | N/A  |  |
| N/A                                     | Flare Traversable LT? | N/A  | N/A  | Flare Traversable RT?       | N/A  |  |
| N/A                                     | Landing Length (in)   | N/A  | N/A  | DWS Provided?               | N/A  |  |
| N/A                                     | Landing Width (in)    | N/A  | N/A  | DWS Contrast?               | N/A  |  |
| N/A                                     | Landing Slope (%)     | N/A  | N/A  | DWS Length (in)             | N/A  |  |
| N/A                                     | Landing X Slope (%)   | N/A  | N/A  | DWS Full Width?             | N/A  |  |
| N/A                                     | Landing Curb? (Y/N)   | N/A  | N/A  | DWS Offset (in)             | N/A  |  |
| N/A                                     | Shared Landing?       | N/A  |      |                             |      |  |
| N/A                                     | Gutter Ponding?       | N/A  | N/A  | Gutter Slope (%)            | N/A  |  |
| N/A                                     | Gutter Lip Ht (in)    | N/A  | N/A  | Gutter X Slope (%)          | N/A  |  |
| N/A                                     | Painted X Walk1?      | No   | N/A  | Painted X Walk2?            | N/A  |  |
|                                         | X Walk 1 Direction    | To W |      | X Walk 2 Direction          | N/A  |  |
| N/A                                     | X Walk 1 Width (in)   | N/A  | N/A  | X Walk 2 Width (in)         | N/A  |  |
|                                         | X Walk 1 Slope (%)    | 3.6  |      | X Walk 2 Slope (%)          | N/A  |  |
|                                         | X Walk 1 X Slope (%)  | 0.1  |      | X Walk 2 X Slope (%)        | N/A  |  |
| N/A                                     | Ramp inside XWalk1?   | N/A  | N/A  | Ramp inside XWalk2?         | N/A  |  |
|                                         | Road Slope (%)        | N/A  | N/A  | Clear Space?                | N/A  |  |
|                                         | Road X Slope (%)      | N/A  | N/A  | Clear Space to XWalk (in)   | N/A  |  |
| N/A                                     | Any Obstructions?     | N/A  | N/A  | Storm Grate/Utility Hazard? | N/A  |  |
|                                         | Obstruction Type      |      |      | Storm Grate/Utility Type    |      |  |
|                                         |                       | N/A  |      |                             | N/A  |  |
|                                         |                       |      | Yes  | Surface Condition? (G/P)    | Good |  |