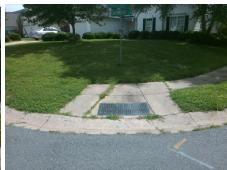

## **Access Compliance Report Public Rights-of-Way** (Curb Ramps)

Intersection ID: 3322 Main Street: CANTERBROOK\_DR Cross Street: TURTLE\_CROSS\_LN Location: NE **Overall Compliance: No** ADA ID: ADB680145078 Ramp Type: Perp Initial Pass/Fail: Fail **Severity Score:** 8.75

Total Cost:

1850.00

| Field Measurements/Component Compliance |                       |      |      |                             |      |  |
|-----------------------------------------|-----------------------|------|------|-----------------------------|------|--|
| Comp                                    | liance Description    | Data | Comp | liance Description          | Data |  |
| N/A                                     | Ramp Length (in)      | 49.0 | Yes  | Ramp Slope (%)              | 5.3  |  |
| No                                      | Ramp Width (in)       | 42.0 | Yes  | Ramp XSlope (%)             | 0.5  |  |
| N/A                                     | Flare Type LT         | N/A  | N/A  | Flare Type RT               | N/A  |  |
| N/A                                     | Flare Slope LT (%)    | N/A  | N/A  | Flare Slope RT (%)          | N/A  |  |
| N/A                                     | Flare Traversable LT? | N/A  | N/A  | Flare Traversable RT?       | N/A  |  |
| N/A                                     | Landing Length (in)   | N/A  | N/A  | DWS Provided?               | N/A  |  |
| N/A                                     | Landing Width (in)    | N/A  | N/A  | DWS Contrast?               | N/A  |  |
| N/A                                     | Landing Slope (%)     | N/A  | N/A  | DWS Length (in)             | N/A  |  |
| N/A                                     | Landing X Slope (%)   | N/A  | N/A  | DWS Full Width?             | N/A  |  |
| N/A                                     | Landing Curb? (Y/N)   | N/A  | N/A  | DWS Offset (in)             | N/A  |  |
| N/A                                     | Shared Landing?       | N/A  |      |                             |      |  |
| N/A                                     | Gutter Ponding?       | N/A  | N/A  | Gutter Slope (%)            | N/A  |  |
| N/A                                     | Gutter Lip Ht (in)    | N/A  | N/A  | Gutter X Slope (%)          | N/A  |  |
| N/A                                     | Painted X Walk1?      | No   | N/A  | Painted X Walk2?            | N/A  |  |
|                                         | X Walk 1 Direction    | To W |      | X Walk 2 Direction          | N/A  |  |
| N/A                                     | X Walk 1 Width (in)   | N/A  | N/A  | X Walk 2 Width (in)         | N/A  |  |
|                                         | X Walk 1 Slope (%)    | 3.6  |      | X Walk 2 Slope (%)          | N/A  |  |
|                                         | X Walk 1 X Slope (%)  | 0.1  |      | X Walk 2 X Slope (%)        | N/A  |  |
| N/A                                     | Ramp inside XWalk1?   | N/A  | N/A  | Ramp inside XWalk2?         | N/A  |  |
|                                         | Road Slope (%)        | N/A  | N/A  | Clear Space?                | N/A  |  |
|                                         | Road X Slope (%)      | N/A  | N/A  | Clear Space to XWalk (in)   | N/A  |  |
| N/A                                     | Any Obstructions?     | N/A  | N/A  | Storm Grate/Utility Hazard? | N/A  |  |
|                                         | Obstruction Type      |      |      | Storm Grate/Utility Type    |      |  |
|                                         |                       | N/A  |      |                             | N/A  |  |
|                                         |                       |      | Yes  | Surface Condition? (G/P)    | Good |  |