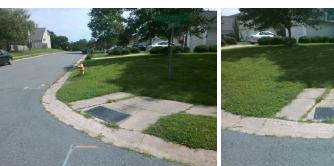

## **Access Compliance Report Public Rights-of-Way** (Curb Ramps)

Intersection ID: 3322 Main Street: CANTERBROOK\_DR Cross Street: TURTLE\_CROSS\_LN Location: NE **Overall Compliance: No** ADA ID: ADB680145078 Ramp Type: Perp Initial Pass/Fail: Fail **Severity Score:** 8.75

Total Cost:

1850.00

| Field Measurements/Component Compliance |                       |      |      |                             |      |  |
|-----------------------------------------|-----------------------|------|------|-----------------------------|------|--|
| Comp                                    | liance Description    | Data | Comp | liance Description          | Data |  |
| N/A                                     | Ramp Length (in)      | 49.0 | Yes  | Ramp Slope (%)              | 5.3  |  |
| No                                      | Ramp Width (in)       | 42.0 | Yes  | Ramp XSlope (%)             | 0.5  |  |
| N/A                                     | Flare Type LT         | N/A  | N/A  | Flare Type RT               | N/A  |  |
| N/A                                     | Flare Slope LT (%)    | N/A  | N/A  | Flare Slope RT (%)          | N/A  |  |
| N/A                                     | Flare Traversable LT? | N/A  | N/A  | Flare Traversable RT?       | N/A  |  |
| N/A                                     | Landing Length (in)   | N/A  | N/A  | DWS Provided?               | N/A  |  |
| N/A                                     | Landing Width (in)    | N/A  | N/A  | DWS Contrast?               | N/A  |  |
| N/A                                     | Landing Slope (%)     | N/A  | N/A  | DWS Length (in)             | N/A  |  |
| N/A                                     | Landing X Slope (%)   | N/A  | N/A  | DWS Full Width?             | N/A  |  |
| N/A                                     | Landing Curb? (Y/N)   | N/A  | N/A  | DWS Offset (in)             | N/A  |  |
| N/A                                     | Shared Landing?       | N/A  |      |                             |      |  |
| N/A                                     | Gutter Ponding?       | N/A  | N/A  | Gutter Slope (%)            | N/A  |  |
| N/A                                     | Gutter Lip Ht (in)    | N/A  | N/A  | Gutter X Slope (%)          | N/A  |  |
| N/A                                     | Painted X Walk1?      | No   | N/A  | Painted X Walk2?            | N/A  |  |
|                                         | X Walk 1 Direction    | To W |      | X Walk 2 Direction          | N/A  |  |
| N/A                                     | X Walk 1 Width (in)   | N/A  | N/A  | X Walk 2 Width (in)         | N/A  |  |
|                                         | X Walk 1 Slope (%)    | 3.6  |      | X Walk 2 Slope (%)          | N/A  |  |
|                                         | X Walk 1 X Slope (%)  | 0.1  |      | X Walk 2 X Slope (%)        | N/A  |  |
| N/A                                     | Ramp inside XWalk1?   | N/A  | N/A  | Ramp inside XWalk2?         | N/A  |  |
|                                         | Road Slope (%)        | N/A  | N/A  | Clear Space?                | N/A  |  |
|                                         | Road X Slope (%)      | N/A  | N/A  | Clear Space to XWalk (in)   | N/A  |  |
| N/A                                     | Any Obstructions?     | N/A  | N/A  | Storm Grate/Utility Hazard? | N/A  |  |
|                                         | Obstruction Type      |      |      | Storm Grate/Utility Type    |      |  |
|                                         |                       | N/A  |      |                             | N/A  |  |
|                                         |                       |      | Yes  | Surface Condition? (G/P)    | Good |  |