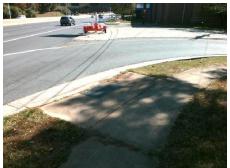

## Field Measurements/Component Compliance

Compliance Description

Data

**BRIAR CREEK RD** Street 1 Name Stop Condition-Street 2 None N/A Street 2 Name Stop Condition-Street 1 N/A Possible Solutions: Compliance Description Remove & Replace Entire Ramp. Surveyor Notes: N/A PROW/ADA: R304.5.1, R304.5.3

Total Cost: 1850.00

Yes N/A Ramp Length (in) 55.0 Ramp Slope (%) 6.2 No Ramp XSlope (%) No Ramp Width (in) 46.0 5.0 N/A N/A Flare Type LT N/A Flare Type RT N/A N/A Flare Slope LT (%) N/A N/A Flare Slope RT (%) N/A N/A Flare Traversable LT? N/A N/A Flare Traversable RT? N/A N/A N/A N/A **DWS Provided?** N/A Landing Length (in) N/A Landing Width (in) N/A N/A **DWS Contrast?** N/A N/A N/A N/A Landing Slope (%) DWS Length (in) N/A N/A Landing X Slope (%) N/A N/A DWS Full Width? N/A N/A Landing Curb? (Y/N) N/A N/A DWS Offset (in) N/A N/A N/A Shared Landing? N/A **Gutter Ponding?** N/A N/A Gutter Slope (%) N/A N/A Gutter Lip Ht (in) N/A N/A Gutter X Slope (%) N/A N/A Painted X Walk1? No N/A Painted X Walk2? N/A X Walk 1 Direction To E X Walk 2 Direction N/A N/A N/A X Walk 2 Width (in) X Walk 1 Width (in) N/A X Walk 1 Slope (%) 2.6 X Walk 2 Slope (%) N/A X Walk 1 X Slope (%) 3.5 X Walk 2 X Slope (%) N/A N/A N/A N/A Ramp inside XWalk2? Ramp inside XWalk1? N/A Road Slope (%) N/A N/A Clear Space? N/A N/A Road X Slope (%) N/A Clear Space to XWalk (in) N/A N/A N/A Any Obstructions? N/A Storm Grate/Utility Hazard? N/A **Obstruction Type** Storm Grate/Utility Type N/A N/A Yes Surface Condition? (G/P) Good