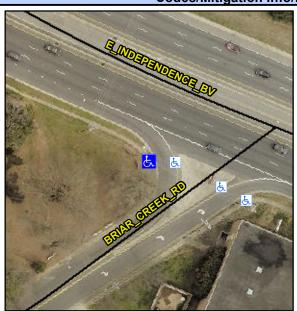

## **Access Compliance Report Public Rights-of-Way** (Curb Ramps)

Data

Intersection ID: 14540 Main Street: BRIAR CREEK RD Cross Street: E INDEPENDENCE BV Location: W **Overall Compliance: No Severity Score:** 10 **ADA ID: ADBA4FC2BB47** Ramp Type: Perp Initial Pass/Fail: Fail