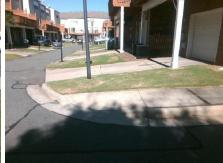

Surveyor Notes:

N/A

PROW/ADA:

Not Found, R304.2.2

Not Found, R304.2.2

Total Cost: \$ 3200.00

| Compliance Description |                       | Data | Compliance |        | Description           | Data |
|------------------------|-----------------------|------|------------|--------|-----------------------|------|
| N/A                    | Ramp Length (in)      | 37.0 | No         | Ramp   | Slope (%)             | 14.9 |
| Yes                    | Ramp Width (in)       | 48.0 | Yes        | Ramp   | XSlope (%)            | 1.3  |
| N/A                    | Flare Type LT         | N/A  | N/A        | Flare  | Type RT               | N/A  |
| N/A                    | Flare Slope LT (%)    | N/A  | N/A        | Flare  | Slope RT (%)          | N/A  |
| N/A                    | Flare Traversable LT? | N/A  | N/A        | Flare  | Traversable RT?       | N/A  |
| N/A                    | Landing Length (in)   | N/A  | N/A        | DWS    | Provided?             | N/A  |
| N/A                    | Landing Width (in)    | N/A  | N/A        | DWS    | Contrast?             | N/A  |
| N/A                    | Landing Slope (%)     | N/A  | N/A        | DWS    | Length (in)           | N/A  |
| N/A                    | Landing X Slope (%)   | N/A  | N/A        | DWS    | Full Width?           | N/A  |
| N/A                    | Landing Curb? (Y/N)   | N/A  | N/A        | DWS    | Offset (in)           | N/A  |
| N/A                    | Shared Landing?       | N/A  |            |        |                       |      |
| N/A                    | Gutter Ponding?       | N/A  | N/A        | Gutte  | Slope (%)             | N/A  |
| N/A                    | Gutter Lip Ht (in)    | N/A  | N/A        | Gutte  | X Slope (%)           | N/A  |
| N/A                    | Painted X Walk1?      | No   | N/A        | Painte | ed X Walk2?           | No   |
|                        | X Walk 1 Direction    | To W |            | X Wal  | k 2 Direction         | To S |
| N/A                    | X Walk 1 Width (in)   | N/A  | N/A        | X Wal  | k 2 Width (in)        | N/A  |
|                        | X Walk 1 Slope (%)    | 0.7  |            | X Wal  | k 2 Slope (%)         | 0.5  |
|                        | X Walk 1 X Slope (%)  | 0.7  |            | X Wal  | k 2 X Slope (%)       | 1.4  |
| N/A                    | Ramp inside XWalk1?   | N/A  | N/A        | Ramp   | inside XWalk2?        | N/A  |
|                        | Road Slope (%)        | 2.5  | N/A        | Clear  | Space?                | N/A  |
|                        | Road X Slope (%)      | 1.6  | N/A        | Clear  | Space to XWalk (in)   | N/A  |
| N/A                    | Any Obstructions?     | N/A  | N/A        | Storm  | Grate/Utility Hazard? | N/A  |
|                        | Obstruction Type      |      |            | Storm  | Grate/Utility Type    |      |
|                        |                       | N/A  |            |        |                       | N/A  |