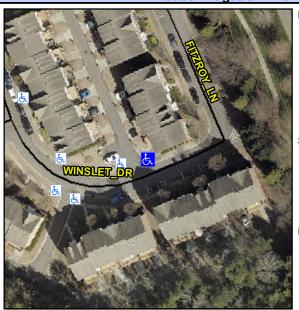

## Access Compliance Report Public Rights-of-Way (Curb Ramps)

Intersection ID: N/AMain Street:WINSLET\_DRCross Street: N/ALocation:NEADA ID: ADC32EEEC5B5Ramp Type:PerpDiagInitial Pass/Fail:FailOverall Compliance: NoSeverity Score:25

## Field Measurements/Component Compliance

Street 1 Name
N/A
Stop Condition-Street 2
StopSign
Street 2 Name
WINSLET DR
Stop Condition-Street 1
None

Possible Solutions:

Remove & Replace Curb Ramp With Two New Directional Ramps or Equivalent.