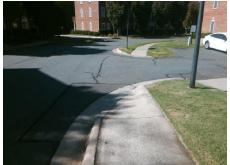

Surveyor Notes:

N/A

PROW/ADA:

Not Found, R304.2.2

Not Found, R304.2.2

Total Cost: \$ 3200.00

| Compliance Description |                       | Data | Compliance |        | Description           | Data |
|------------------------|-----------------------|------|------------|--------|-----------------------|------|
| N/A                    | Ramp Length (in)      | 37.0 | No         | Ramp   | Slope (%)             | 14.9 |
| Yes                    | Ramp Width (in)       | 48.0 | Yes        | Ramp   | XSlope (%)            | 1.3  |
| N/A                    | Flare Type LT         | N/A  | N/A        | Flare  | Type RT               | N/A  |
| N/A                    | Flare Slope LT (%)    | N/A  | N/A        | Flare  | Slope RT (%)          | N/A  |
| N/A                    | Flare Traversable LT? | N/A  | N/A        | Flare  | Traversable RT?       | N/A  |
| N/A                    | Landing Length (in)   | N/A  | N/A        | DWS    | Provided?             | N/A  |
| N/A                    | Landing Width (in)    | N/A  | N/A        | DWS    | Contrast?             | N/A  |
| N/A                    | Landing Slope (%)     | N/A  | N/A        | DWS    | Length (in)           | N/A  |
| N/A                    | Landing X Slope (%)   | N/A  | N/A        | DWS    | Full Width?           | N/A  |
| N/A                    | Landing Curb? (Y/N)   | N/A  | N/A        | DWS    | Offset (in)           | N/A  |
| N/A                    | Shared Landing?       | N/A  |            |        |                       |      |
| N/A                    | Gutter Ponding?       | N/A  | N/A        | Gutte  | Slope (%)             | N/A  |
| N/A                    | Gutter Lip Ht (in)    | N/A  | N/A        | Gutte  | X Slope (%)           | N/A  |
| N/A                    | Painted X Walk1?      | No   | N/A        | Painte | ed X Walk2?           | No   |
|                        | X Walk 1 Direction    | To W |            | X Wal  | k 2 Direction         | To S |
| N/A                    | X Walk 1 Width (in)   | N/A  | N/A        | X Wal  | k 2 Width (in)        | N/A  |
|                        | X Walk 1 Slope (%)    | 0.7  |            | X Wal  | k 2 Slope (%)         | 0.5  |
|                        | X Walk 1 X Slope (%)  | 0.7  |            | X Wal  | k 2 X Slope (%)       | 1.4  |
| N/A                    | Ramp inside XWalk1?   | N/A  | N/A        | Ramp   | inside XWalk2?        | N/A  |
|                        | Road Slope (%)        | 2.5  | N/A        | Clear  | Space?                | N/A  |
|                        | Road X Slope (%)      | 1.6  | N/A        | Clear  | Space to XWalk (in)   | N/A  |
| N/A                    | Any Obstructions?     | N/A  | N/A        | Storm  | Grate/Utility Hazard? | N/A  |
|                        | Obstruction Type      |      |            | Storm  | Grate/Utility Type    |      |
|                        |                       | N/A  |            |        |                       | N/A  |