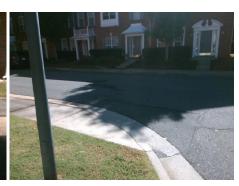

Surveyor Notes:

N/A

PROW/ADA:

Not Found, R304.2.2

Not Found, R304.2.2

Total Cost: \$ 3200.00

| Compliance Description |                       | Data | Compliance |        | Description           | Data |
|------------------------|-----------------------|------|------------|--------|-----------------------|------|
| N/A                    | Ramp Length (in)      | 37.0 | No         | Ramp   | Slope (%)             | 14.9 |
| Yes                    | Ramp Width (in)       | 48.0 | Yes        | Ramp   | XSlope (%)            | 1.3  |
| N/A                    | Flare Type LT         | N/A  | N/A        | Flare  | Type RT               | N/A  |
| N/A                    | Flare Slope LT (%)    | N/A  | N/A        | Flare  | Slope RT (%)          | N/A  |
| N/A                    | Flare Traversable LT? | N/A  | N/A        | Flare  | Traversable RT?       | N/A  |
| N/A                    | Landing Length (in)   | N/A  | N/A        | DWS    | Provided?             | N/A  |
| N/A                    | Landing Width (in)    | N/A  | N/A        | DWS    | Contrast?             | N/A  |
| N/A                    | Landing Slope (%)     | N/A  | N/A        | DWS    | Length (in)           | N/A  |
| N/A                    | Landing X Slope (%)   | N/A  | N/A        | DWS    | Full Width?           | N/A  |
| N/A                    | Landing Curb? (Y/N)   | N/A  | N/A        | DWS    | Offset (in)           | N/A  |
| N/A                    | Shared Landing?       | N/A  |            |        |                       |      |
| N/A                    | Gutter Ponding?       | N/A  | N/A        | Gutte  | Slope (%)             | N/A  |
| N/A                    | Gutter Lip Ht (in)    | N/A  | N/A        | Gutte  | X Slope (%)           | N/A  |
| N/A                    | Painted X Walk1?      | No   | N/A        | Painte | ed X Walk2?           | No   |
|                        | X Walk 1 Direction    | To W |            | X Wal  | k 2 Direction         | To S |
| N/A                    | X Walk 1 Width (in)   | N/A  | N/A        | X Wal  | k 2 Width (in)        | N/A  |
|                        | X Walk 1 Slope (%)    | 0.7  |            | X Wal  | k 2 Slope (%)         | 0.5  |
|                        | X Walk 1 X Slope (%)  | 0.7  |            | X Wal  | k 2 X Slope (%)       | 1.4  |
| N/A                    | Ramp inside XWalk1?   | N/A  | N/A        | Ramp   | inside XWalk2?        | N/A  |
|                        | Road Slope (%)        | 2.5  | N/A        | Clear  | Space?                | N/A  |
|                        | Road X Slope (%)      | 1.6  | N/A        | Clear  | Space to XWalk (in)   | N/A  |
| N/A                    | Any Obstructions?     | N/A  | N/A        | Storm  | Grate/Utility Hazard? | N/A  |
|                        | Obstruction Type      |      |            | Storm  | Grate/Utility Type    |      |
|                        |                       | N/A  |            |        |                       | N/A  |