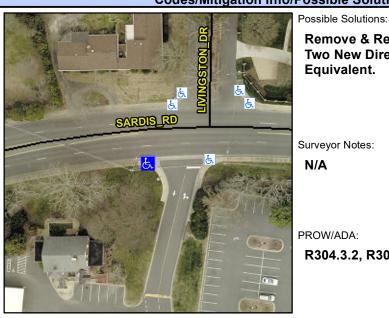

## **Access Compliance Report Public Rights-of-Way** (Curb Ramps)

Data

59.0

60.0

7.6

8.8

Intersection ID: 19169 Main Street: LIVINGSTON DR Cross Street: SARDIS RD Location: SW Initial Pass/Fail: Fail **Overall Compliance: No** ADA ID: ADC83FAE4800 Ramp Type: ParaDiag Severity Score: 13.75

60.0

60.0

9.3

Street 1 Name Stop Condition-Street 1 Street 2 Name Stop Condition-Street 2 Remove & Replace Curb Ramp With Two New Directional Ramps or Equivalent.

Surveyor Notes:

N/A

PROW/ADA:

R304.3.2, R304.5.3

LIVINGSTON DR None **SARDIS RD** None

Ramp Slope LT (%) Ramp Slope RT (%) Ramp XSlope LT (%) 2.9 No Ramp XSlope RT (%) No 3.0 N/A Landing Length (in) N/A N/A DWS Provided? N/A N/A Landing Width (in) N/A N/A **DWS Contrast?** N/A N/A Landing Slope (%) N/A N/A DWS Length (in) N/A N/A Landing X Slope (%) N/A N/A DWS Full Width? N/A N/A Landing Curb? (Y/N) N/A N/A DWS Offset (in) N/A N/A Shared Landing? N/A N/A N/A N/A Gutter Ponding? Gutter Slope (%) N/A N/A Gutter Lip Ht (in) N/A N/A Gutter X Slope (%) N/A N/A Painted X Walk1? No N/A Painted X Walk2? No X Walk 1 Direction To E X Walk 2 Direction To N N/A X Walk 1 Width (in) N/A N/A X Walk 2 Width (in) N/A X Walk 1 Slope (%) 0.4 X Walk 2 Slope (%) 0.9 X Walk 1 X Slope (%) 0.3 X Walk 2 X Slope (%) 0.1 N/A Ramp inside XWalk1? N/A N/A Ramp inside XWalk2? N/A 2.3 N/A N/A Road Slope (%) Clear Space? Road X Slope (%) 1.3 N/A Clear Space to XWalk (in) N/A N/A N/A Any Obstructions? N/A Storm Grate/Utility Hazard? N/A Obstruction Type Storm Grate/Utility Type N/A N/A Surface Condition? (G/P) Yes Good