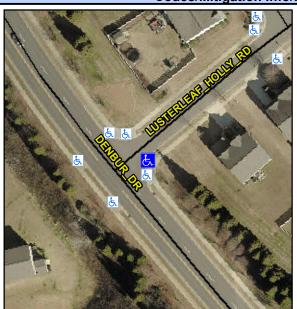

## **Access Compliance Report Public Rights-of-Way** (Curb Ramps)

Intersection ID: 13795 Main Street: DENBUR DR Cross Street: LUSTERLEAF\_HOLLY\_RD Location: Ε ADA ID: ADC8C81679F4 Ramp Type: Perp Initial Pass/Fail: Fail **Overall Compliance: No Severity Score:** 8.75

**Codes/Mitigation Info/Possible Solution** 

**LUSTERLEAF HOLLY RD** Street 1 Name StopSign Stop Condition-Street 2 Street 2 Name N/A Stop Condition-Street 1 N/A Possible Solutions: Remove & Replace Entire Ramp. Surveyor Notes: N/A PROW/ADA: Not Found, R304.5.1