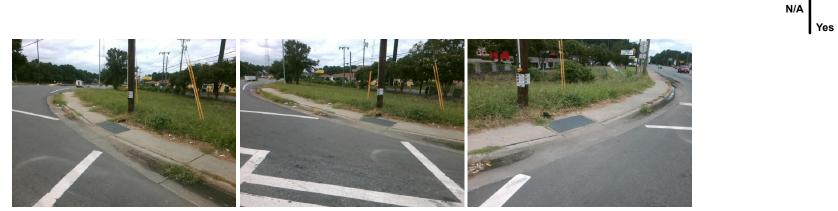

## Access Compliance Report Public Rights-of-Way (Curb Ramps)

| Intersection ID: 7185                   | tersection ID: 7185 Main Street: S_I-85_EXIT_41_RA |                           |         | Cross Street: W_SUGAR_CREEK_RD                |                       |       |     | Location:                   | NW                 |
|-----------------------------------------|----------------------------------------------------|---------------------------|---------|-----------------------------------------------|-----------------------|-------|-----|-----------------------------|--------------------|
| ADA ID: ADCED15AC3B                     | ID: ADCED15AC3B4 Ramp Type: PerpDiag               |                           |         | nitial Pass/Fail: Fail Overall Compliance: No |                       |       |     | o Severity Score:           | 21.25              |
| Codes/Mitigation Info/Possible Solution |                                                    |                           |         | Field Measurements/Component Compliance       |                       |       |     |                             |                    |
|                                         |                                                    | Possible Solutions:       |         |                                               |                       |       |     | Compliance Description      |                    |
|                                         |                                                    | Remove & Replace Curb R   | nn With | N/A                                           | Ramp Length (in)      | 48.0  | 1   | Ramp Slope (%)              | <u>Data</u><br>8.7 |
|                                         |                                                    | Two New Directional Ramps | •       | No                                            | Ramp Width (in)       | 47.5  |     | Ramp XSlope (%)             | 0.2                |
| and state ?                             |                                                    | Equivalent.               |         | N/A                                           | Flare Type LT         | N/A   |     | Flare Type RT               | N/A                |
|                                         |                                                    |                           |         | N/A                                           | Flare Slope LT (%)    | N/A   |     | Flare Slope RT (%)          | N/A                |
| 2 - Conta                               |                                                    |                           |         | N/A                                           | Flare Traversable LT? | N/A   |     | Flare Traversable RT?       | N/A                |
|                                         |                                                    |                           |         | N/A                                           | Landing Length (in)   | N/A   |     | DWS Provided?               | N/A                |
| ml. All                                 | BIL IS-                                            | Surveyor Notes:           |         | N/A                                           | Landing Width (in)    | N/A   | N/A | DWS Contrast?               | N/A                |
| 1 Star Ale                              |                                                    | N/A                       |         | N/A                                           | Landing Slope (%)     | N/A   |     | DWS Length (in)             | N/A                |
| 7.000                                   | RA Z                                               | N/A                       |         | N/A                                           | Landing X Slope (%)   | N/A   | N/A | DWS Full Width?             | N/A                |
| BLEBLEAU AND BE BE BE PROW/ADA:         |                                                    |                           |         | N/A                                           | Landing Curb? (Y/N)   | N/A   |     | DWS Offset (in)             | N/A                |
|                                         |                                                    |                           |         | N/A                                           | Shared Landing?       | N/A   |     | DWG Oliset (III)            | 11/2               |
|                                         |                                                    |                           |         | N/A                                           | Gutter Ponding?       | N/A   | N/A | Gutter Slope (%)            | N/A                |
|                                         |                                                    | •                         |         | 0                                             | N/A                   | N/A   | ,   |                             |                    |
| Not Found, R304.5.1, R304.2.2           |                                                    |                           | .2      | N/A                                           | Gutter Lip Ht (in)    |       |     | Gutter X Slope (%)          | N/A                |
|                                         |                                                    |                           |         | N/A                                           | Painted X Walk1?      | Yes   | N/A | Painted X Walk2?            | Yes                |
|                                         |                                                    |                           |         |                                               | X Walk 1 Direction    | To S  |     | X Walk 2 Direction          | To E               |
|                                         |                                                    |                           |         | N/A                                           | X Walk 1 Width (in)   | 115.0 | N/A | X Walk 2 Width (in)         | 113.0              |
| Street 1 Name                           | S I-85 EXIT 41 RA                                  |                           |         |                                               | X Walk 1 Slope (%)    | 2.7   |     | X Walk 2 Slope (%)          | 1.0                |
| Stop Condition-Street 2                 | Signal                                             |                           |         |                                               | X Walk 1 X Slope (%)  | 1.6   |     | X Walk 2 X Slope (%)        | 1.5                |
| Street 2 Name                           | W SUGAR CREEK RD                                   |                           |         | N/A                                           | Ramp inside XWalk1?   | Yes   | N/A | Ramp inside XWalk2?         | Yes                |
| Stop Condition-Street 1                 | Signal                                             |                           |         |                                               | Road Slope (%)        | 0.2   | N/A | Clear Space?                | N/A                |
|                                         |                                                    |                           |         |                                               | Road X Slope (%)      | 2.7   | N/A | Clear Space to XWalk (in)   | N/A                |
|                                         |                                                    |                           |         | N/A                                           | Any Obstructions?     | N/A   | N/A | Storm Grate/Utility Hazard? | N/A                |
|                                         |                                                    | Total Cost: \$            | 3200.00 |                                               | Obstruction Type      |       |     | Storm Grate/Utility Type    |                    |
|                                         |                                                    |                           |         |                                               |                       | N/A   |     |                             | N/A                |
| 1                                       |                                                    |                           |         |                                               |                       |       |     |                             |                    |