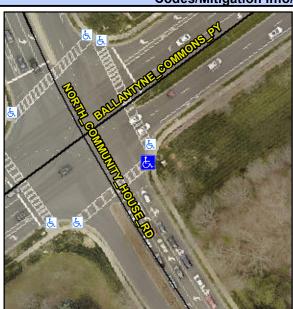

## Access Compliance Report Public Rights-of-Way (Curb Ramps)

Intersection ID: 27495 Main Street: BALLANTYNE\_COMMONS\_PY Cross Street: NORTH\_COMMUNITY\_HOUSE\_RD Location: SE

ADA ID: ADD1A4D05BA0 Ramp Type: Perp Initial Pass/Fail: Fail Overall Compliance: No Severity Score: 8.75

## Field Measurements/Component Compliance

| Street 1 Name        | NORTH COMMUNITY HOUSE RD |
|----------------------|--------------------------|
| Stop Condition-Stree | et 2 Signal              |
| Street 2 Name        | N/A                      |
| Stop Condition-Stree | et 1 N/A                 |