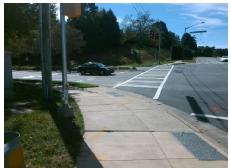

| Total Cost: | \$<br>1850.0 |  |
|-------------|--------------|--|
|             |              |  |

| Field Measurements/Component Compliance |                       |       |      |                             |      |  |  |
|-----------------------------------------|-----------------------|-------|------|-----------------------------|------|--|--|
| Comp                                    | liance Description    | Data  | Comp | liance Description          | Data |  |  |
| N/A                                     | Ramp Length (in)      | 107.0 | Yes  | Ramp Slope (%)              | 6.0  |  |  |
| No                                      | Ramp Width (in)       | 38.0  | Yes  | Ramp XSlope (%)             | 0.4  |  |  |
| N/A                                     | Flare Type LT         | N/A   | N/A  | Flare Type RT               | N/A  |  |  |
| N/A                                     | Flare Slope LT (%)    | N/A   | N/A  | Flare Slope RT (%)          | N/A  |  |  |
| N/A                                     | Flare Traversable LT? | N/A   | N/A  | Flare Traversable RT?       | N/A  |  |  |
| N/A                                     | Landing Length (in)   | N/A   | N/A  | DWS Provided?               | N/A  |  |  |
| N/A                                     | Landing Width (in)    | N/A   | N/A  | DWS Contrast?               | N/A  |  |  |
| N/A                                     | Landing Slope (%)     | N/A   | N/A  | DWS Length (in)             | N/A  |  |  |
| N/A                                     | Landing X Slope (%)   | N/A   | N/A  | DWS Full Width?             | N/A  |  |  |
| N/A                                     | Landing Curb? (Y/N)   | N/A   | N/A  | DWS Offset (in)             | N/A  |  |  |
| N/A                                     | Shared Landing?       | N/A   |      |                             |      |  |  |
| N/A                                     | Gutter Ponding?       | N/A   | N/A  | Gutter Slope (%)            | N/A  |  |  |
| N/A                                     | Gutter Lip Ht (in)    | N/A   | N/A  | Gutter X Slope (%)          | N/A  |  |  |
| N/A                                     | Painted X Walk1?      | Yes   | N/A  | Painted X Walk2?            | N/A  |  |  |
|                                         | X Walk 1 Direction    | To SW |      | X Walk 2 Direction          | N/A  |  |  |
| N/A                                     | X Walk 1 Width (in)   | 124.0 | N/A  | X Walk 2 Width (in)         | N/A  |  |  |
|                                         | X Walk 1 Slope (%)    | 2.2   |      | X Walk 2 Slope (%)          | N/A  |  |  |
|                                         | X Walk 1 X Slope (%)  | 2.9   |      | X Walk 2 X Slope (%)        | N/A  |  |  |
| N/A                                     | Ramp inside XWalk1?   | Yes   | N/A  | Ramp inside XWalk2?         | N/A  |  |  |
|                                         | Road Slope (%)        | N/A   | N/A  | Clear Space?                | N/A  |  |  |
|                                         | Road X Slope (%)      | N/A   | N/A  | Clear Space to XWalk (in)   | N/A  |  |  |
| N/A                                     | Any Obstructions?     | N/A   | N/A  | Storm Grate/Utility Hazard? | N/A  |  |  |
|                                         | Obstruction Type      |       |      | Storm Grate/Utility Type    |      |  |  |
|                                         |                       | N/A   |      |                             | N/A  |  |  |
|                                         |                       |       | Yes  | Surface Condition? (G/P)    | Good |  |  |
|                                         |                       |       |      |                             |      |  |  |