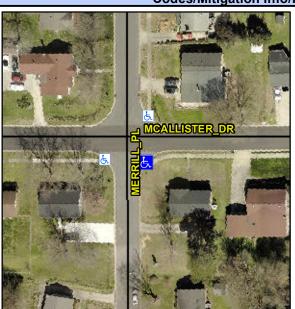

## Access Compliance Report Public Rights-of-Way (Curb Ramps)

Intersection ID: 7008 Main Street: MCALLISTER\_DR Cross Street: MERRILL\_PL Location: SE

ADA ID: ADD36BDE2C59 Ramp Type: PerpDiag Initial Pass/Fail: Fail Overall Compliance: No Severity Score: 8.75

Codes/Mitigation Info/Possible Solution

Field Measurements/Component Compliance

Street 1 Name
Stop Condition-Street 2
Street 2 Name
Stop Condition-Street 1

MCALLISTER DR None MERRILL PL StopSign Possible Solutions: