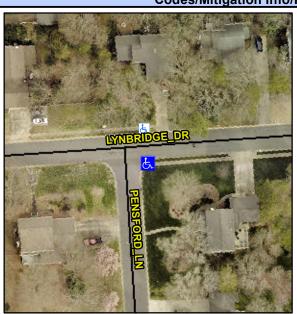

## Access Compliance Report Public Rights-of-Way (Curb Ramps)

Intersection ID: 23104 Main Street: PENSFORD\_LN Cross Street: LYNBRIDGE\_DR Location: SE

ADA ID: ADD68EF91C64 Ramp Type: PerpDiag Initial Pass/Fail: Fail Overall Compliance: No Severity Score: 46.25

## Field Measurements/Component Compliance

Street 1 Name
Stop Condition-Street 2
Street 2 Name
Stop Condition-Street 1

LYNBRIDGE DR None PENSFORD LN StopSign Possible Solutions:

Remove & Replace Curb Ramp With
Two New Directional Ramps or
Equivalent.