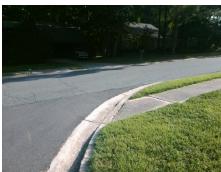

## Field Measurements/Component Compliance

Street 1 Name
Stop Condition-Street 2
Street 2 Name
Stop Condition-Street 1

LYNBRIDGE DR None PENSFORD LN StopSign Possible Solutions:

Remove & Replace Curb Ramp With
Two New Directional Ramps or
Equivalent.

Surveyor Notes:
N/A

PROW/ADA:
R304.5.1, R304.2.2, R304.5.3

Total Cost: \$ 3200.00

| Field Measurements/Component Compnance |       |                        |      |                        |                             |      |
|----------------------------------------|-------|------------------------|------|------------------------|-----------------------------|------|
|                                        | Compl | Compliance Description |      | Compliance Description |                             | Data |
|                                        | N/A   | Ramp Length (in)       | 38.5 | No                     | Ramp Slope (%)              | 13.6 |
|                                        | No    | Ramp Width (in)        | 39.0 | No                     | Ramp XSlope (%)             | 6.0  |
|                                        | N/A   | Flare Type LT          | N/A  | N/A                    | Flare Type RT               | N/A  |
|                                        | N/A   | Flare Slope LT (%)     | N/A  | N/A                    | Flare Slope RT (%)          | N/A  |
|                                        | N/A   | Flare Traversable LT?  | N/A  | N/A                    | Flare Traversable RT?       | N/A  |
|                                        | N/A   | Landing Length (in)    | N/A  | N/A                    | DWS Provided?               | N/A  |
|                                        | N/A   | Landing Width (in)     | N/A  | N/A                    | DWS Contrast?               | N/A  |
|                                        | N/A   | Landing Slope (%)      | N/A  | N/A                    | DWS Length (in)             | N/A  |
|                                        | N/A   | Landing X Slope (%)    | N/A  | N/A                    | DWS Full Width?             | N/A  |
|                                        | N/A   | Landing Curb? (Y/N)    | N/A  | N/A                    | DWS Offset (in)             | N/A  |
|                                        | N/A   | Shared Landing?        | N/A  |                        |                             |      |
|                                        | N/A   | Gutter Ponding?        | N/A  | N/A                    | Gutter Slope (%)            | N/A  |
|                                        | N/A   | Gutter Lip Ht (in)     | N/A  | N/A                    | Gutter X Slope (%)          | N/A  |
|                                        | N/A   | Painted X Walk1?       | No   | N/A                    | Painted X Walk2?            | No   |
|                                        |       | X Walk 1 Direction     | To N |                        | X Walk 2 Direction          | To W |
|                                        | N/A   | X Walk 1 Width (in)    | N/A  | N/A                    | X Walk 2 Width (in)         | N/A  |
|                                        |       | X Walk 1 Slope (%)     | 1.2  |                        | X Walk 2 Slope (%)          | 4.3  |
|                                        |       | X Walk 1 X Slope (%)   | 5.6  |                        | X Walk 2 X Slope (%)        | 0.0  |
|                                        | N/A   | Ramp inside XWalk1?    | N/A  | N/A                    | Ramp inside XWalk2?         | N/A  |
|                                        |       | Road Slope (%)         | 3.9  | N/A                    | Clear Space?                | N/A  |
|                                        |       | Road X Slope (%)       | 2.5  | N/A                    | Clear Space to XWalk (in)   | N/A  |
|                                        | N/A   | Any Obstructions?      | N/A  | N/A                    | Storm Grate/Utility Hazard? | N/A  |
|                                        |       | Obstruction Type       |      |                        | Storm Grate/Utility Type    |      |
|                                        |       |                        | N/A  |                        |                             | N/A  |
|                                        |       |                        |      | Yes                    | Surface Condition? (G/P)    | Good |
|                                        |       |                        |      |                        |                             |      |