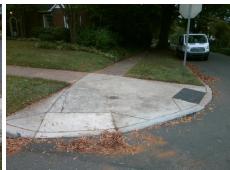

| TA THE SHA |        |
|------------|--------|
|            |        |
|            |        |
|            | - Care |

Total Cost:

500.00

| Field Measurements/Component Compliance |                       |        |      |                             |      |  |
|-----------------------------------------|-----------------------|--------|------|-----------------------------|------|--|
| Comp                                    | liance Description    | Data   | Comp | oliance Description         | Data |  |
| N/A                                     | Ramp Length (in)      | 109.5  | Yes  | Ramp Slope (%)              | 6.8  |  |
| Yes                                     | Ramp Width (in)       | 48.0   | Yes  | Ramp XSlope (%)             | 1.6  |  |
| N/A                                     | Flare Type LT         | Sloped | N/A  | Flare Type RT               | N/A  |  |
| N/A                                     | Flare Slope LT (%)    | 8.2    | N/A  | Flare Slope RT (%)          | 2.2  |  |
| N/A                                     | Flare Traversable LT? | No     | N/A  | Flare Traversable RT?       | No   |  |
| Yes                                     | Landing Length (in)   | 48.0   | Yes  | DWS Provided?               | Yes  |  |
| Yes                                     | Landing Width (in)    | 58.0   | Yes  | DWS Contrast?               | Yes  |  |
| No                                      | Landing Slope (%)     | 6.4    | Yes  | DWS Length (in)             | 24.5 |  |
| No                                      | Landing X Slope (%)   | 3.4    | Yes  | DWS Full Width?             | Yes  |  |
| N/A                                     | Landing Curb? (Y/N)   | No     | Yes  | DWS Offset (in)             | 0.0  |  |
| N/A                                     | Shared Landing?       | Yes    |      |                             |      |  |
| Yes                                     | Gutter Ponding?       | No     | Yes  | Gutter Slope (%)            | 1.1  |  |
| Yes                                     | Gutter Lip Ht (in)    | 0.0    | Yes  | Gutter X Slope (%)          | 0.9  |  |
| N/A                                     | Painted X Walk1?      | No     | N/A  | Painted X Walk2?            | N/A  |  |
|                                         | X Walk 1 Direction    | To E   |      | X Walk 2 Direction          | N/A  |  |
| N/A                                     | X Walk 1 Width (in)   | N/A    | N/A  | X Walk 2 Width (in)         | N/A  |  |
|                                         | X Walk 1 Slope (%)    | 0.9    |      | X Walk 2 Slope (%)          | N/A  |  |
|                                         | X Walk 1 X Slope (%)  | 1.1    |      | X Walk 2 X Slope (%)        | N/A  |  |
| N/A                                     | Ramp inside XWalk1?   | N/A    | N/A  | Ramp inside XWalk2?         | N/A  |  |
|                                         | Road Slope (%)        | N/A    | N/A  | Clear Space?                | Yes  |  |
|                                         | Road X Slope (%)      | N/A    | N/A  | Clear Space to XWalk (in)   | N/A  |  |
| Yes                                     | Any Obstructions?     | No     | Yes  | Storm Grate/Utility Hazard? | No   |  |
|                                         | Obstruction Type      |        |      | Storm Grate/Utility Type    |      |  |
|                                         |                       | N/A    |      |                             | N/A  |  |
|                                         |                       |        | Yes  | Surface Condition? (G/P)    | Good |  |