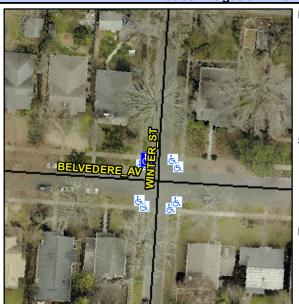

## **Access Compliance Report Public Rights-of-Way** (Curb Ramps)

Intersection ID: 12493 Main Street: BELVEDERE\_AV **Cross Street: WINTER\_ST** Location: NW **ADA ID: ADD75F937D01** 

**Overall Compliance: No** Ramp Type: Perp Initial Pass/Fail: Pass **Severity Score:** 