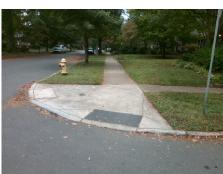

| TA THE SHA |        |
|------------|--------|
|            |        |
|            |        |
|            | - Care |

Total Cost:

500.00

| Field Measurements/Component Compliance |                       |        |      |                             |      |  |
|-----------------------------------------|-----------------------|--------|------|-----------------------------|------|--|
| Comp                                    | liance Description    | Data   | Comp | oliance Description         | Data |  |
| N/A                                     | Ramp Length (in)      | 109.5  | Yes  | Ramp Slope (%)              | 6.8  |  |
| Yes                                     | Ramp Width (in)       | 48.0   | Yes  | Ramp XSlope (%)             | 1.6  |  |
| N/A                                     | Flare Type LT         | Sloped | N/A  | Flare Type RT               | N/A  |  |
| N/A                                     | Flare Slope LT (%)    | 8.2    | N/A  | Flare Slope RT (%)          | 2.2  |  |
| N/A                                     | Flare Traversable LT? | No     | N/A  | Flare Traversable RT?       | No   |  |
| Yes                                     | Landing Length (in)   | 48.0   | Yes  | DWS Provided?               | Yes  |  |
| Yes                                     | Landing Width (in)    | 58.0   | Yes  | DWS Contrast?               | Yes  |  |
| No                                      | Landing Slope (%)     | 6.4    | Yes  | DWS Length (in)             | 24.5 |  |
| No                                      | Landing X Slope (%)   | 3.4    | Yes  | DWS Full Width?             | Yes  |  |
| N/A                                     | Landing Curb? (Y/N)   | No     | Yes  | DWS Offset (in)             | 0.0  |  |
| N/A                                     | Shared Landing?       | Yes    |      |                             |      |  |
| Yes                                     | Gutter Ponding?       | No     | Yes  | Gutter Slope (%)            | 1.1  |  |
| Yes                                     | Gutter Lip Ht (in)    | 0.0    | Yes  | Gutter X Slope (%)          | 0.9  |  |
| N/A                                     | Painted X Walk1?      | No     | N/A  | Painted X Walk2?            | N/A  |  |
|                                         | X Walk 1 Direction    | To E   |      | X Walk 2 Direction          | N/A  |  |
| N/A                                     | X Walk 1 Width (in)   | N/A    | N/A  | X Walk 2 Width (in)         | N/A  |  |
|                                         | X Walk 1 Slope (%)    | 0.9    |      | X Walk 2 Slope (%)          | N/A  |  |
|                                         | X Walk 1 X Slope (%)  | 1.1    |      | X Walk 2 X Slope (%)        | N/A  |  |
| N/A                                     | Ramp inside XWalk1?   | N/A    | N/A  | Ramp inside XWalk2?         | N/A  |  |
|                                         | Road Slope (%)        | N/A    | N/A  | Clear Space?                | Yes  |  |
|                                         | Road X Slope (%)      | N/A    | N/A  | Clear Space to XWalk (in)   | N/A  |  |
| Yes                                     | Any Obstructions?     | No     | Yes  | Storm Grate/Utility Hazard? | No   |  |
|                                         | Obstruction Type      |        |      | Storm Grate/Utility Type    |      |  |
|                                         |                       | N/A    |      |                             | N/A  |  |
|                                         |                       |        | Yes  | Surface Condition? (G/P)    | Good |  |