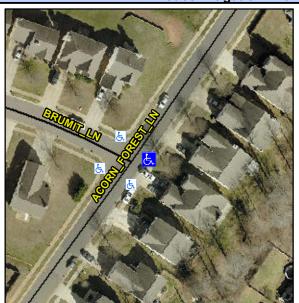

## Access Compliance Report Public Rights-of-Way (Curb Ramps)

Intersection ID: 44933 Main Street: ACORN\_FOREST\_LN Cross Street: BRUMIT\_LN Location: E

ADA ID: ADDB95A0219F Ramp Type: Perp Initial Pass/Fail: Fail Overall Compliance: No Severity Score: 37.5

## Field Measurements/Component Compliance

| 0.00                  |                 |
|-----------------------|-----------------|
| Street 1 Name         | ACORN FOREST LN |
| Stop Condition-Street | None None       |
| Street 2 Name         | N/A             |
| Stop Condition-Street | 1 N/A           |