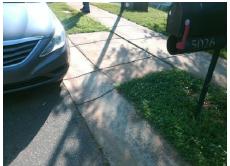

Possible Solutions:

Remove & Replace Entire Ramp.

Surveyor Notes:

N/A

PROW/ADA:

Not Found, R304.2.2, R304.5.3

| Comp | liance Description    | Data  | Comp | liance Description          | Data |
|------|-----------------------|-------|------|-----------------------------|------|
| N/A  | Ramp Length (in)      | 48.0  | No   | Ramp Slope (%)              | 20.0 |
| Yes  | Ramp Width (in)       | 50.0  | No   | Ramp XSlope (%)             | 5.9  |
| N/A  | Flare Type LT         | N/A   | N/A  | Flare Type RT               | N/A  |
| N/A  | Flare Slope LT (%)    | N/A   | N/A  | Flare Slope RT (%)          | N/A  |
| N/A  | Flare Traversable LT? | N/A   | N/A  | Flare Traversable RT?       | N/A  |
| N/A  | Landing Length (in)   | N/A   | N/A  | DWS Provided?               | N/A  |
| N/A  | Landing Width (in)    | N/A   | N/A  | DWS Contrast?               | N/A  |
| N/A  | Landing Slope (%)     | N/A   | N/A  | DWS Length (in)             | N/A  |
| N/A  | Landing X Slope (%)   | N/A   | N/A  | DWS Full Width?             | N/A  |
| N/A  | Landing Curb? (Y/N)   | N/A   | N/A  | DWS Offset (in)             | N/A  |
| N/A  | Shared Landing?       | N/A   |      |                             |      |
| N/A  | Gutter Ponding?       | N/A   | N/A  | Gutter Slope (%)            | N/A  |
| N/A  | Gutter Lip Ht (in)    | N/A   | N/A  | Gutter X Slope (%)          | N/A  |
| N/A  | Painted X Walk1?      | No    | N/A  | Painted X Walk2?            | N/A  |
|      | X Walk 1 Direction    | To NW |      | X Walk 2 Direction          | N/A  |
| N/A  | X Walk 1 Width (in)   | N/A   | N/A  | X Walk 2 Width (in)         | N/A  |
|      | X Walk 1 Slope (%)    | 2.9   |      | X Walk 2 Slope (%)          | N/A  |
|      | X Walk 1 X Slope (%)  | 5.7   |      | X Walk 2 X Slope (%)        | N/A  |
| N/A  | Ramp inside XWalk1?   | N/A   | N/A  | Ramp inside XWalk2?         | N/A  |
|      | Road Slope (%)        | N/A   | N/A  | Clear Space?                | N/A  |
|      | Road X Slope (%)      | N/A   | N/A  | Clear Space to XWalk (in)   | N/A  |
| N/A  | Any Obstructions?     | N/A   | N/A  | Storm Grate/Utility Hazard? | N/A  |
|      | Obstruction Type      |       |      | Storm Grate/Utility Type    |      |
|      |                       | N/A   |      |                             | N/A  |
|      |                       |       | Yes  | Surface Condition? (G/P)    | Good |