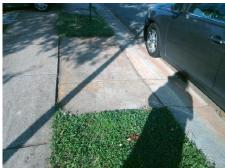

Possible Solutions:

Remove & Replace Entire Ramp.

Surveyor Notes:

N/A

PROW/ADA:

Not Found, R304.2.2, R304.5.3

| Comp | liance Description    | Data  | Comp | liance Description          | Data |
|------|-----------------------|-------|------|-----------------------------|------|
| N/A  | Ramp Length (in)      | 48.0  | No   | Ramp Slope (%)              | 20.0 |
| Yes  | Ramp Width (in)       | 50.0  | No   | Ramp XSlope (%)             | 5.9  |
| N/A  | Flare Type LT         | N/A   | N/A  | Flare Type RT               | N/A  |
| N/A  | Flare Slope LT (%)    | N/A   | N/A  | Flare Slope RT (%)          | N/A  |
| N/A  | Flare Traversable LT? | N/A   | N/A  | Flare Traversable RT?       | N/A  |
| N/A  | Landing Length (in)   | N/A   | N/A  | DWS Provided?               | N/A  |
| N/A  | Landing Width (in)    | N/A   | N/A  | DWS Contrast?               | N/A  |
| N/A  | Landing Slope (%)     | N/A   | N/A  | DWS Length (in)             | N/A  |
| N/A  | Landing X Slope (%)   | N/A   | N/A  | DWS Full Width?             | N/A  |
| N/A  | Landing Curb? (Y/N)   | N/A   | N/A  | DWS Offset (in)             | N/A  |
| N/A  | Shared Landing?       | N/A   |      |                             |      |
| N/A  | Gutter Ponding?       | N/A   | N/A  | Gutter Slope (%)            | N/A  |
| N/A  | Gutter Lip Ht (in)    | N/A   | N/A  | Gutter X Slope (%)          | N/A  |
| N/A  | Painted X Walk1?      | No    | N/A  | Painted X Walk2?            | N/A  |
|      | X Walk 1 Direction    | To NW |      | X Walk 2 Direction          | N/A  |
| N/A  | X Walk 1 Width (in)   | N/A   | N/A  | X Walk 2 Width (in)         | N/A  |
|      | X Walk 1 Slope (%)    | 2.9   |      | X Walk 2 Slope (%)          | N/A  |
|      | X Walk 1 X Slope (%)  | 5.7   |      | X Walk 2 X Slope (%)        | N/A  |
| N/A  | Ramp inside XWalk1?   | N/A   | N/A  | Ramp inside XWalk2?         | N/A  |
|      | Road Slope (%)        | N/A   | N/A  | Clear Space?                | N/A  |
|      | Road X Slope (%)      | N/A   | N/A  | Clear Space to XWalk (in)   | N/A  |
| N/A  | Any Obstructions?     | N/A   | N/A  | Storm Grate/Utility Hazard? | N/A  |
|      | Obstruction Type      |       |      | Storm Grate/Utility Type    |      |
|      |                       | N/A   |      |                             | N/A  |
|      |                       |       | Yes  | Surface Condition? (G/P)    | Good |