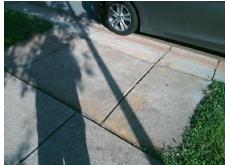

Possible Solutions:

Remove & Replace Entire Ramp.

Surveyor Notes:

N/A

PROW/ADA:

Not Found, R304.2.2, R304.5.3

| Comp | liance Description    | Data  | Comp | liance Description          | Data |
|------|-----------------------|-------|------|-----------------------------|------|
| N/A  | Ramp Length (in)      | 48.0  | No   | Ramp Slope (%)              | 20.0 |
| Yes  | Ramp Width (in)       | 50.0  | No   | Ramp XSlope (%)             | 5.9  |
| N/A  | Flare Type LT         | N/A   | N/A  | Flare Type RT               | N/A  |
| N/A  | Flare Slope LT (%)    | N/A   | N/A  | Flare Slope RT (%)          | N/A  |
| N/A  | Flare Traversable LT? | N/A   | N/A  | Flare Traversable RT?       | N/A  |
| N/A  | Landing Length (in)   | N/A   | N/A  | DWS Provided?               | N/A  |
| N/A  | Landing Width (in)    | N/A   | N/A  | DWS Contrast?               | N/A  |
| N/A  | Landing Slope (%)     | N/A   | N/A  | DWS Length (in)             | N/A  |
| N/A  | Landing X Slope (%)   | N/A   | N/A  | DWS Full Width?             | N/A  |
| N/A  | Landing Curb? (Y/N)   | N/A   | N/A  | DWS Offset (in)             | N/A  |
| N/A  | Shared Landing?       | N/A   |      |                             |      |
| N/A  | Gutter Ponding?       | N/A   | N/A  | Gutter Slope (%)            | N/A  |
| N/A  | Gutter Lip Ht (in)    | N/A   | N/A  | Gutter X Slope (%)          | N/A  |
| N/A  | Painted X Walk1?      | No    | N/A  | Painted X Walk2?            | N/A  |
|      | X Walk 1 Direction    | To NW |      | X Walk 2 Direction          | N/A  |
| N/A  | X Walk 1 Width (in)   | N/A   | N/A  | X Walk 2 Width (in)         | N/A  |
|      | X Walk 1 Slope (%)    | 2.9   |      | X Walk 2 Slope (%)          | N/A  |
|      | X Walk 1 X Slope (%)  | 5.7   |      | X Walk 2 X Slope (%)        | N/A  |
| N/A  | Ramp inside XWalk1?   | N/A   | N/A  | Ramp inside XWalk2?         | N/A  |
|      | Road Slope (%)        | N/A   | N/A  | Clear Space?                | N/A  |
|      | Road X Slope (%)      | N/A   | N/A  | Clear Space to XWalk (in)   | N/A  |
| N/A  | Any Obstructions?     | N/A   | N/A  | Storm Grate/Utility Hazard? | N/A  |
|      | Obstruction Type      |       |      | Storm Grate/Utility Type    |      |
|      |                       | N/A   |      |                             | N/A  |
|      |                       |       | Yes  | Surface Condition? (G/P)    | Good |