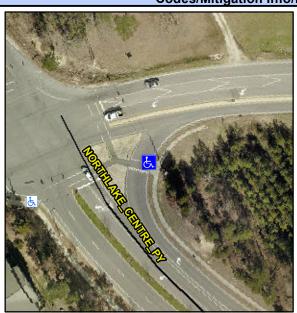

N/A

N/A

N/A

N/A

N/A

N/A

Good

Intersection ID: 48159 Main Street: MT HOLLY-HUNTERSVILLE RICross Street: NORTHLAKE CENTRE PY Location: SE

ADA ID: ADDC13321F1D Ramp Type: Perp Initial Pass/Fail: Fail **Overall Compliance: No Severity Score:** 8.75